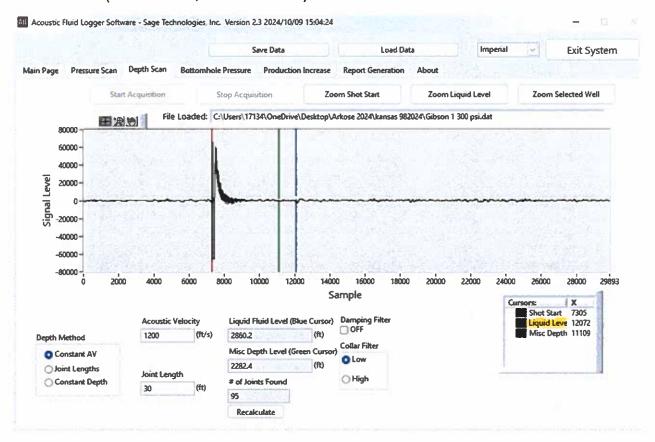

| KCC District Office #2 - 3450 N. Rock Road, Building 600, Suite 601, Wichita, KS 67226 | Phone 316.337.7400 |
| The second of th | KCC District Office #3 - 137 E. 21st St., Chanute, KS 66720                            | Phone 620.902.6450 |
| Sime Street Street State State Street | KCC District Office #4 - 2301 E. 13th Street, Hays, KS 67601-2651                      | Phone 785.261.6250 |

# Gibson 1 300 psi on 10/8/2024

### Fluid level at 2282 feet

#### API 15-071-20106

Coordinates (38.5418889, -101.7016499)



Conservation Division District Office No. 1 210 E. Frontview, Suite A Dodge City, KS 67801



Phone: 620-682-7933 http://kcc.ks.gov/

Laura Kelly, Governor

Andrew J. French, Chairperson Dwight D. Keen, Commissioner Annie Kuether, Commissioner

10/17/2024

Doug Nester Cycle Oil & Gas Ltd 205 S BAILEY STREET ELECTRA, TX 76360-2373

Re: Temporary Abandonment API 15-071-20106-00-00 GIBSON 1 SE/4 Sec.26-17S-40W Greeley County, Kansas

## Dear Doug Nester:

"Your temporary abandonment (TA) application for the well listed above has been approved. In accordance with K.A.R. 82-3-111 the TA status of this well will expire 10/17/2025.

- \* If you return this well to service or plug it, please notify the District Office.
- \* If you sell this well you are required to file a Transfer of Operator fo