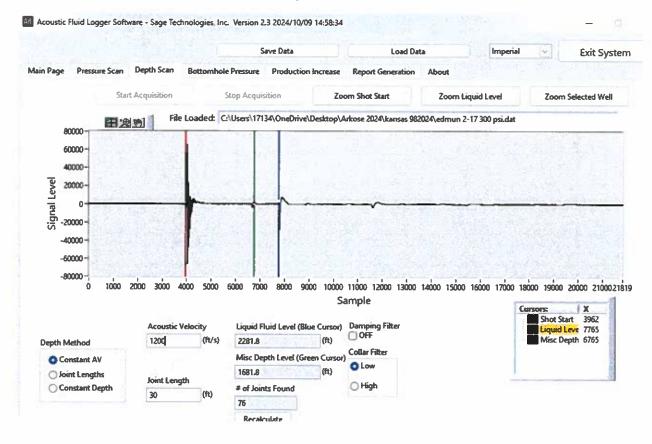

| KCC District Office #4 - 2301 E. 13th Street, Hays, KS 67601-2651                      | Phone 785.261.6250 |

Edmun 2-17 300 psi on 10/8/2024

Fluid level at 2282 feet

### API 15-071-20715

## Coordinates (38.404111, -101.7565556)



Conservation Division District Office No. 1 210 E. Frontview, Suite A Dodge City, KS 67801



Phone: 620-682-7933 http://kcc.ks.gov/

Andrew J. French, Chairperson Dwight D. Keen, Commissioner Annie Kuether, Commissioner Laura Kelly, Governor

10/17/2024

Doug Nester Cycle Oil & Gas Ltd 205 S BAILEY STREET ELECTRA, TX 76360-2373

Re: Temporary Abandonment API 15-071-20715-00-00 EDMUN 2-17 NE/4 Sec.17-19S-40W Greeley County, Kansas

Dear Doug Nester:

"Your temporary abandonment (TA) application for the well listed above has been approved. In accordance with K.A.R. 82-3-111 the TA status of this well will expire 10/17/2025.

\* If you return this well to service or plug it, please notify the District Office.

\* If you sell this well you are required to file a Transfer of Operator form, T