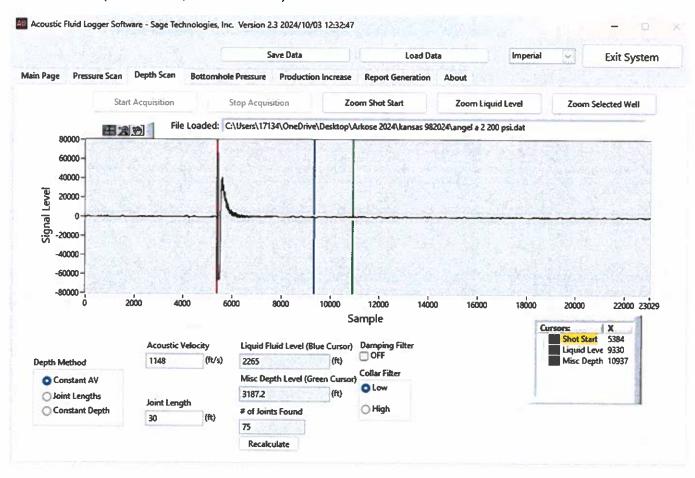

|                                              | <u></u>               | KCC District Office #2 - 3450 N Rock Road       |             |                           |                                                             |                     |                        |  |

KCC District Office #3 - 137 E. 21st St., Chanute, KS 66720

KCC District Office #4 - 2301 E. 13th Street, Hays, KS 67601-2651

Angell 2A at 200 psi on 10/2/2024

Fluid level @ 2265 feet

API 15-071-20811-00-00

Coordinates (38.340811, -101.647810)



Conservation Division District Office No. 1 210 E. Frontview, Suite A Dodge City, KS 67801



Phone: 620-682-7933 http://kcc.ks.gov/

Laura Kelly, Governor

Andrew J. French, Chairperson Dwight D. Keen, Commissioner Annie Kuether, Commissioner

10/17/2024

Doug Nester Cycle Oil & Gas Ltd 205 S BAILEY STREET ELECTRA, TX 76360-2373

Re: Temporary Abandonment API 15-071-20811-00-00 ANGELL 2-A SE/4 Sec.05-20S-39W Greeley County, Kansas

## Dear Doug Nester:

"Your temporary abandonment (TA) application for the well listed above has been approved. In accordance with K.A.R. 82-3-111 the TA status of this well will expire 10/17/2025.

- \* If you return this well to service or plug it, please notify the District Office.
- \* If you sell this well you are required to file a Transfer of Operator