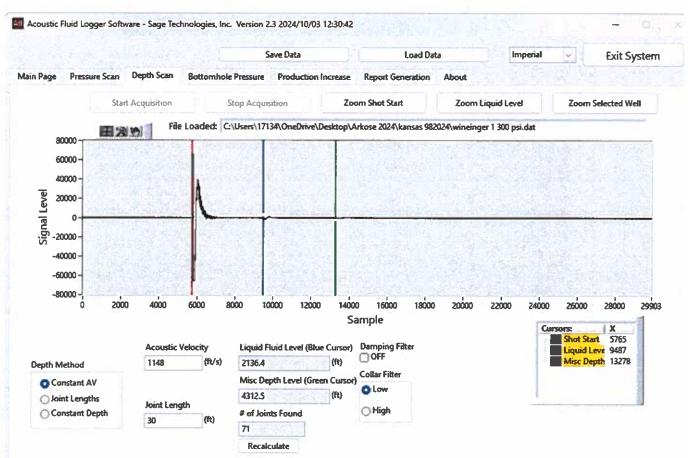

KCC District Office #3 - 137 E. 21st St., Chanute, KS 66720

KCC District Office #4 - 2301 E. 13th Street, Hays, KS 67601-2651

Wineinger 1 at 300 psi on 10/2/2024

Fluid level @ 2137 feet

API 15-071-20032-00-00