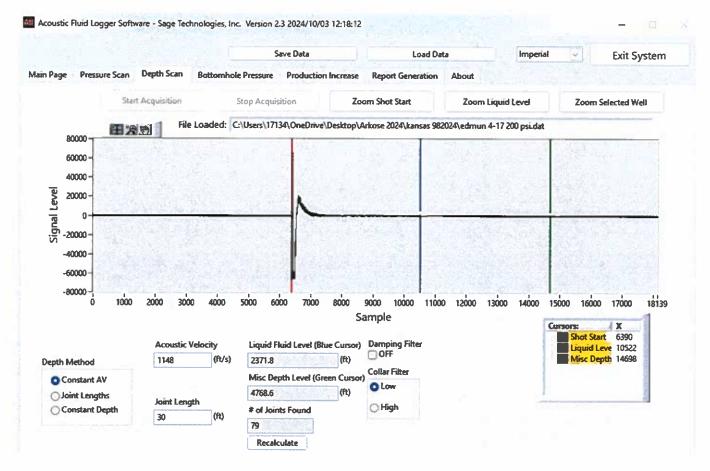

ct Office #3 - 137 E. 21st St., Chanute, KS 66720                            | Phone 620.902.6450 |
| No.         No. <td>KCC District Office #4 - 2301 E. 13th Street, Hays, KS 67601-2651</td> <td>Phone 785.261.6250</td>                                                                                                                                                                                                                                                                                                                                             | KCC District Office #4 - 2301 E. 13th Street, Hays, KS 67601-2651                      | Phone 785.261.6250 |

### Edmun 4-17 at 200 psi on 10/2/2024

Fluid level @ 2372 feet

#### API 15-071-20820-00-00

# Coordinates (38.396695, -101.765724)



Conservation Division District Office No. 1 210 E. Frontview, Suite A Dodge City, KS 67801



Phone: 620-682-7933 http://kcc.ks.gov/

Andrew J. French, Chairperson Dwight D. Keen, Commissioner Annie Kuether, Commissioner Laura Kelly, Governor

#### 10/17/2024

Doug Cycle Oil & Gas Ltd 205 S BAILEY STREET ELECTRA, TX 76360-2373

Re: Temporary Abandonment API 15-071-20820-00-00 EDMUN 4-17 SW/4 Sec.17-19S-40W Greeley County, Kansas

Dear Doug:

"Your temporary abandonment (TA) application for the well listed above has been approved. In accordance with K.A.R. 82-3-111 the TA status of this well will expire 10/17/2025.

\* If you return this well to service or plug it, please notify the District Office.

\* If you sell this well you are required to file a Transfer of Operator form, T-1.

\* I