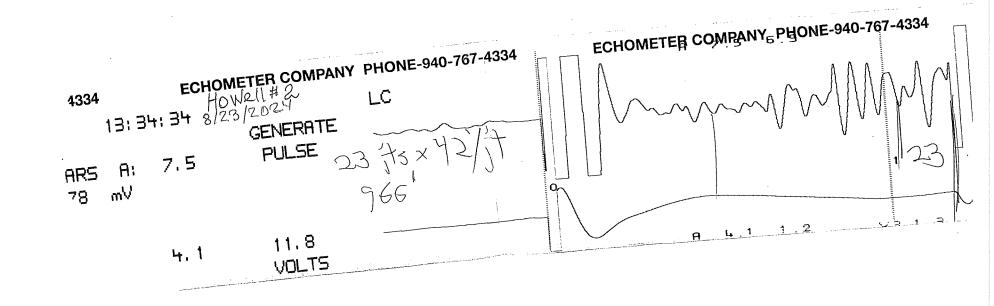

10/17/2024

Brett Blazer BEREXCO LLC 2020 N. BRAMBLEWOOD WICHITA, KS 67206-1094

Re: Temporary Abandonment API 15-047-20078-00-01 HOWELL LEASE 2 SE/4 Sec.12-23S-19W Edwards County, Kansas

Dear Brett Blazer: