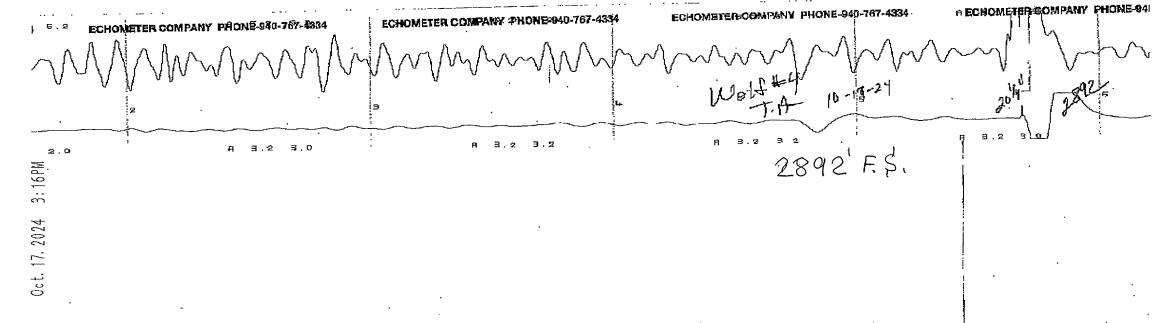

10/18/2024

Allex Kowalsky BEREXCO LLC 2020 N. BRAMBLEWOOD WICHITA, KS 67206-1094

Re: Temporary Abandonment API 15-051-03243-00-00 WOLF LEASE 4 NW/4 Sec.16-15S-18W Ellis County, Kansas

Dear Allex Kowalsky: