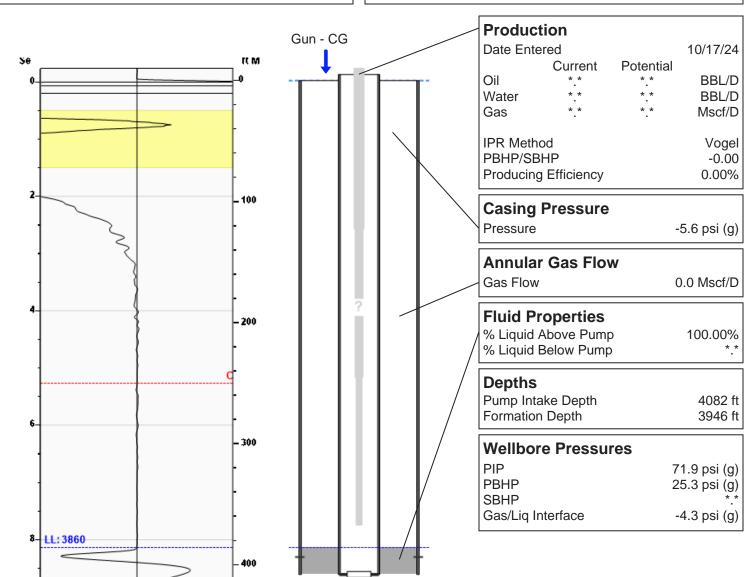

# **Liquid Level**

### 3860 ft MD

Fluid Above Pump 222 ft TVD Equivalent Gas Free Above Pump 222 ft TVD