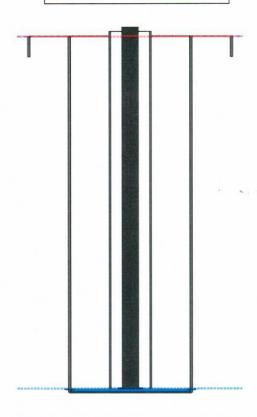

## Static Bottomhole Pressure 1408.0 psi (g) @ 4474 ft TVD

Static Liquid Level
Oil Column Height
Water Column Height

1372 ft MD 30 ft MD 3072 ft MD