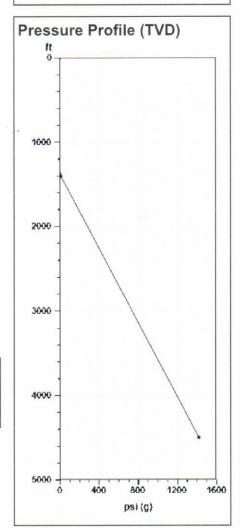

## Static Bottomhole Pressure 1408.0 psi (g) @ 4474 ft TVD

Static Liquid Level
Oil Column Height
Water Column Height

1372 ft MD 30 ft MD 3072 ft MD