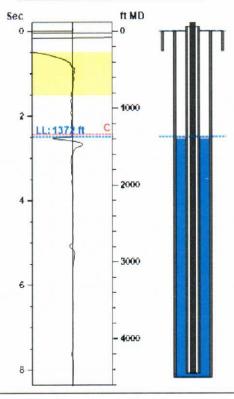

## Static Bottomhole Pressure 1408.0 psi (g) @ 4474 ft TVD

Static Liquid Level
Oil Column Height
Water Column Height

1372 ft MD 30 ft MD 3072 ft MD