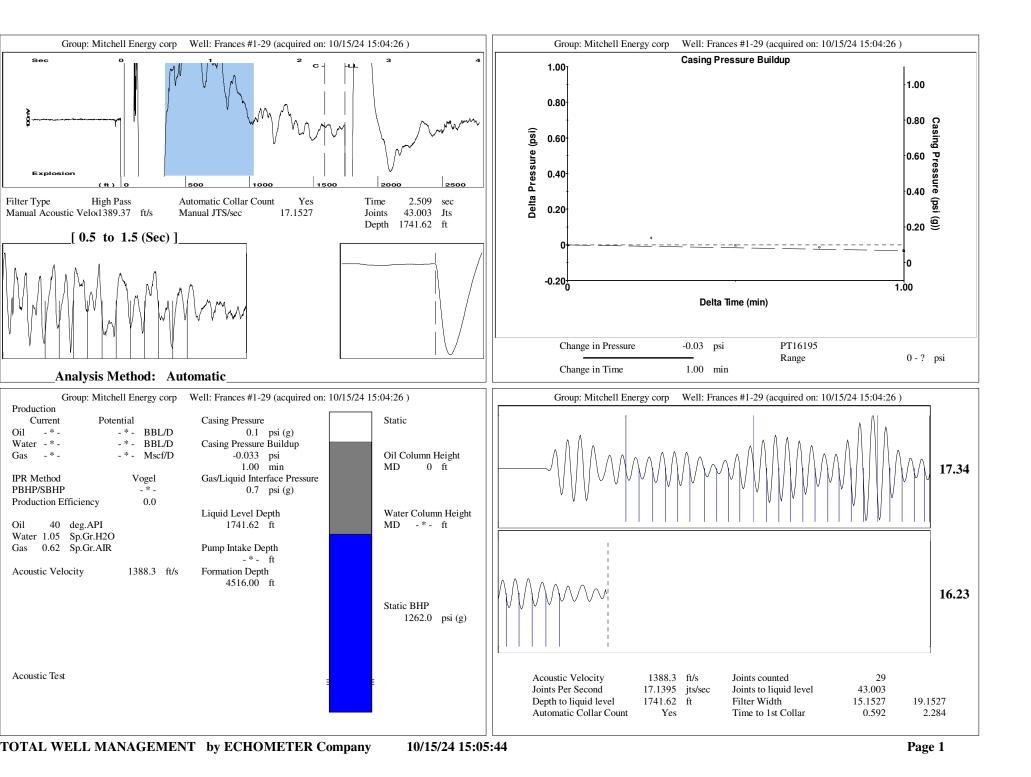

| KCC District Office #4 - 2301 E. 13th Street, Hays, KS 67601-2651                      | Phone 785.261.6250 |



Conservation Division District Office No. 1 210 E. Frontview, Suite A Dodge City, KS 67801



Phone: 620-682-7933 http://kcc.ks.gov/

Andrew J. French, Chairperson Dwight D. Keen, Commissioner Annie Kuether, Commissioner Laura Kelly, Governor

10/24/2024

Todd Moore Kiowa Gas Company 8150 N CENTRAL EXPY STE 750 DALLAS, TX 75206-1841

Re: Temporary Abandonment API 15-025-21209-00-00 FRANCES 1-29 NE/4 Sec.29-32S-22W Clark County, Kansas

Dear Todd Moore:

"Your temporary abandonment (TA) application for the well listed above has been approved. In accordance with K.A.R. 82-3-111 the TA status of this well will expire 10/24/2025.

\* If you return this well to service or plug it, please notify the District Office.

\* If you sell this well you are required to file a Transfer of Operator form