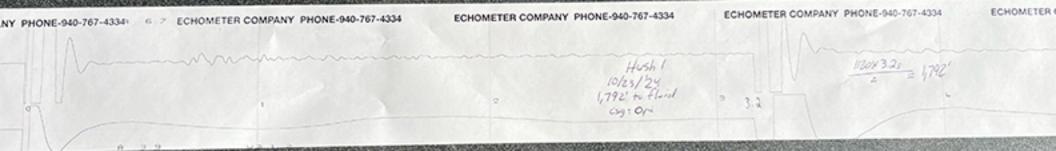

## 10/25/2024

STEPHANIE DECKER Samuel Gary Jr. & Associates, Inc. 1515 WYNKOOP, STE 700 DENVER, CO 80202-2062

Re: Temporary Abandonment API 15-119-21251-00-00 HUSH 1 NW/4 Sec.10-33S-30W Meade County, Kansas