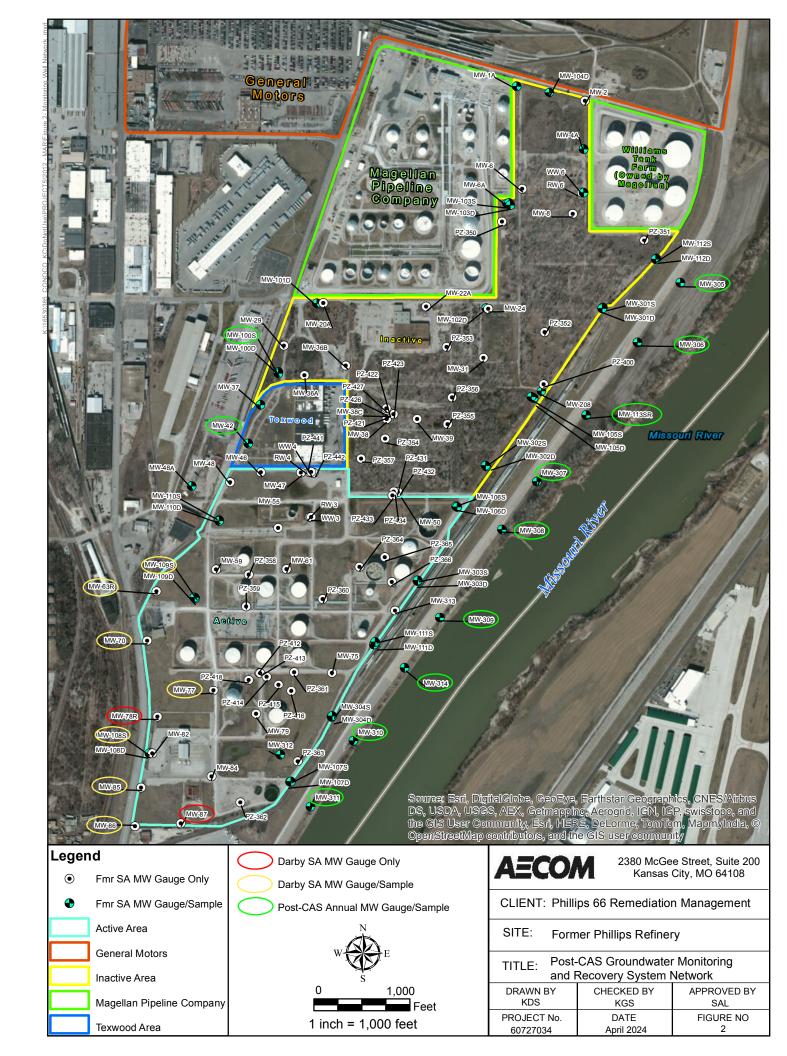

| ntractor | 's license and was | s completed | l on l                                                                                                                                 | certify that thi | .s      |  |
| record is true to the                            | best of my knowledge ar                                                               |                                                                             |                                            |          | =                  |             | under the                                                                                                                              |                  | of      |  |

Send one copy to WATER WELL OWNER and retain one for your records.

person at its submittal