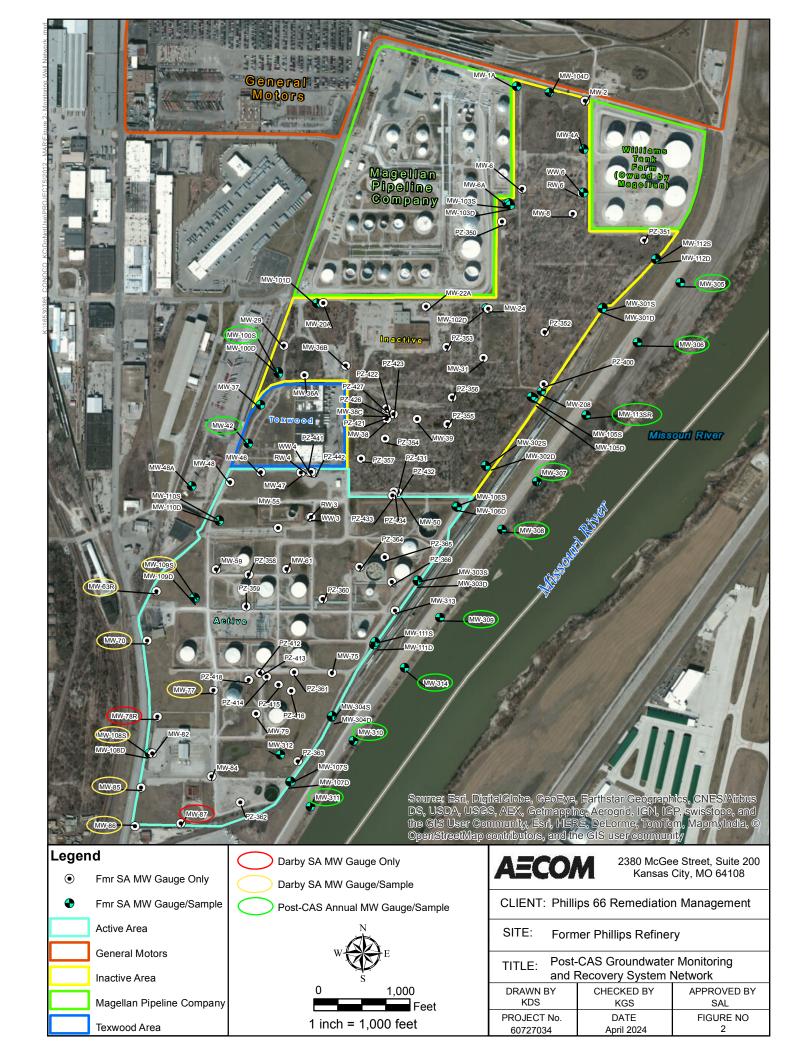

| certify that | this  |     |
|                                                |                    |            |                                            |            |                    |             | under the l                                                                                                |              |       |     |
|                                                | •                  | -          |                                            |            | _                  |             | License No.                                                                                                |              |       |     |

Send one copy to WATER WELL OWNER and retain one for your records.

person at its submittal