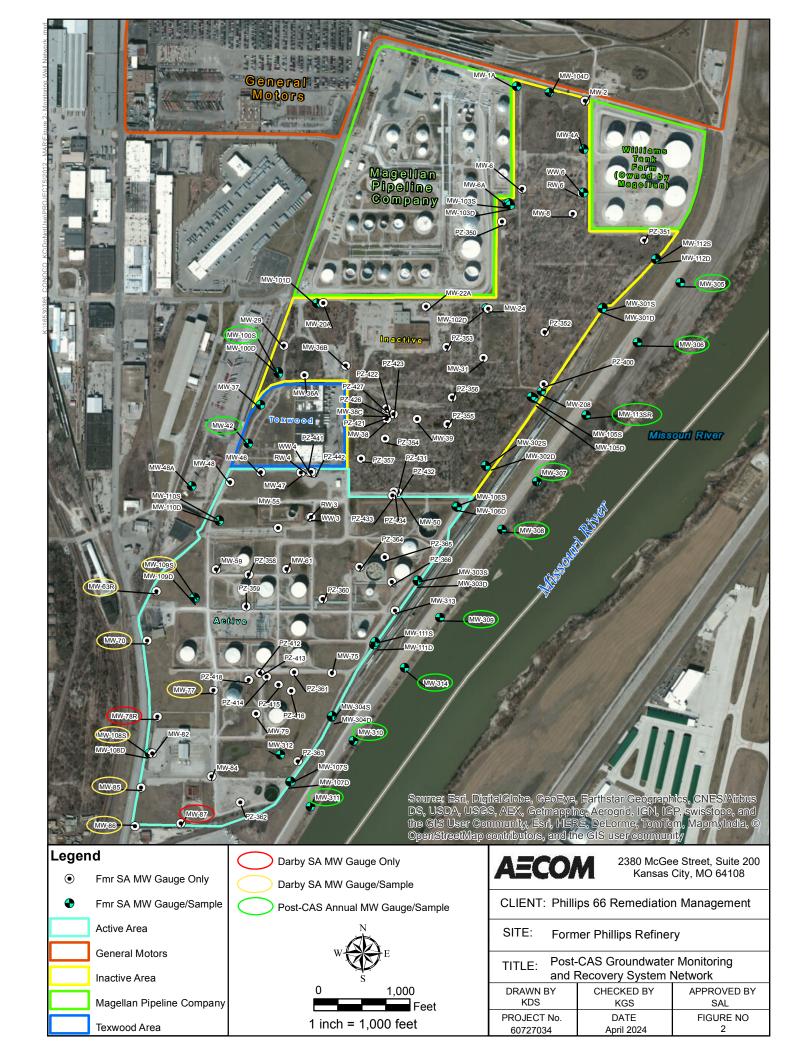

| ntractor' | 's license and was | s completed                                         | l on                                                                                           | I certify that tl | his  |     |
| record is true to the                            | best of my knowledge ar                                                                     |                   |                                                                             |           | =                  |                                                     | under the<br>License No                                                                        |                   |      |     |

Send one copy to WATER WELL OWNER and retain one for your records.

person at its submittal