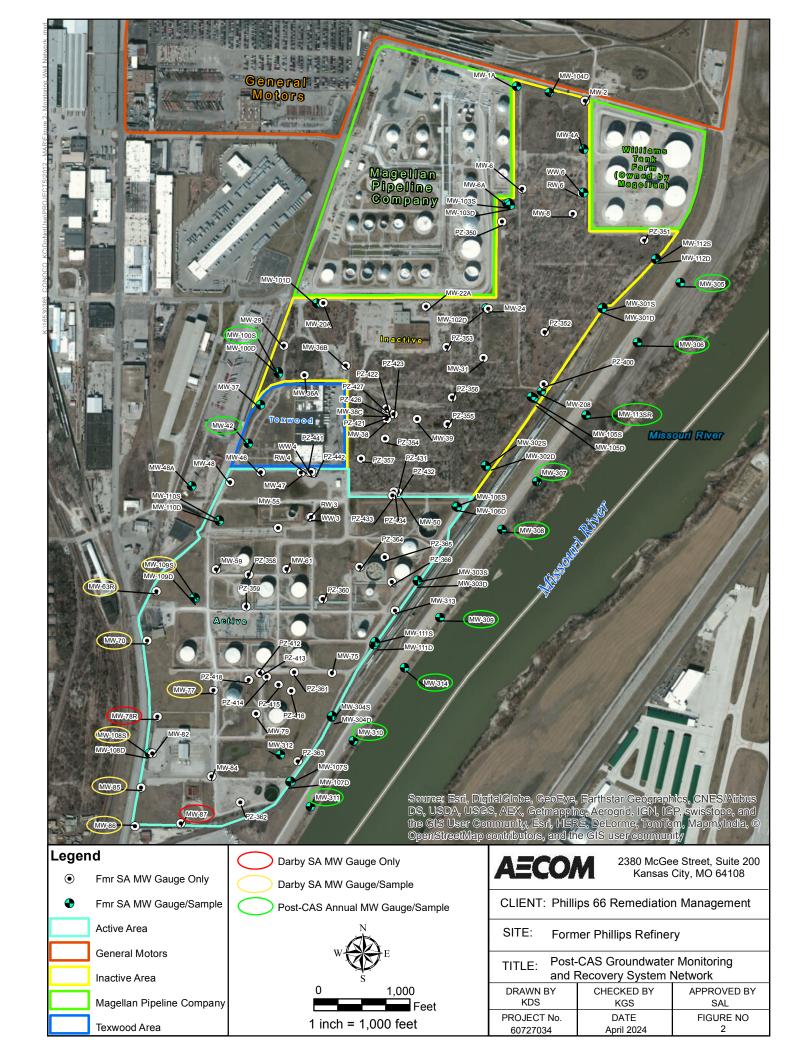

| business name of |    |
|                                           |                                | , Ka                                       | nsas Water Well Co  | ontractor's   | License No                                                                                                                             | under the        |    |
| authority of the de                       | signated person as defined i   | in K.A.R. 28-30-2(j) and                   | signed and certifie | ed by the ele | ectronic signature of th                                                                                                               | e designated     |    |

Send one copy to WATER WELL OWNER and retain one for your records.

person at its submittal