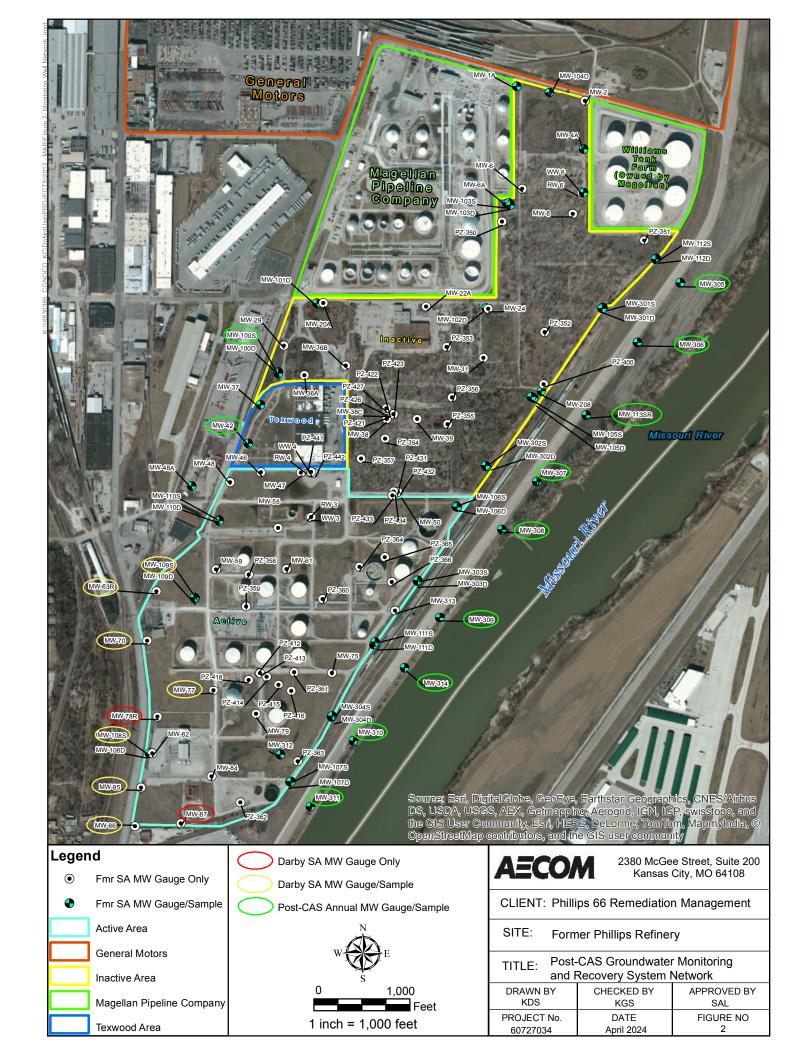

as defined   | in K.A.R. 2                                | 28-30-2(j) an                   | ıd signed an   | d certifie | d by the ele | ectronic sig                                                                                                                         | nature of the  | e designate  | d           |     |  |
| person at its submittal                                |                           |                                            |                                 |                |            |              |                                                                                                                                      |                |              |             |     |  |

Send one copy to WATER WELL OWNER and retain one for your records.