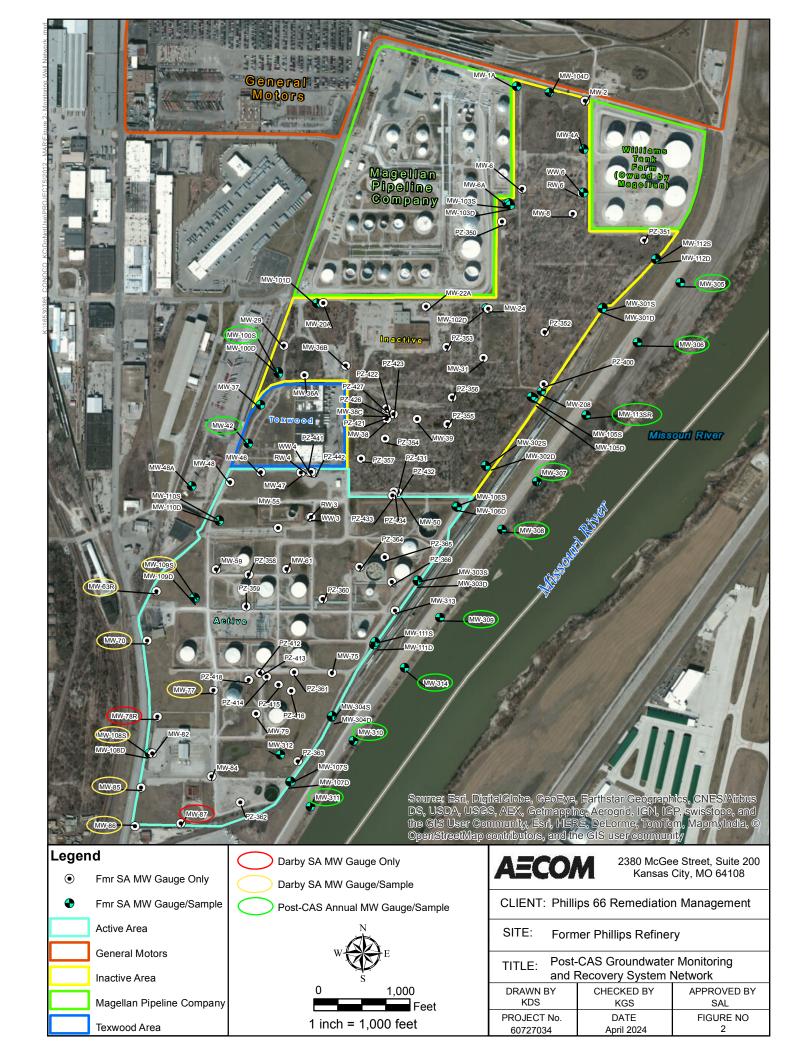

| stated water well contrac                                                                     | tor's license and was | complete | d on                                                                                           | I c            | ertify that | this  |     |
| ecord is true to the                           | best of my knowledge ar                                                                     | d belief. This water well                                                                     | record was complete   | ed on    |                                                                                                | under the b    | usiness na  | me of |     |

Send one copy to WATER WELL OWNER and retain one for your records.

person at its submittal