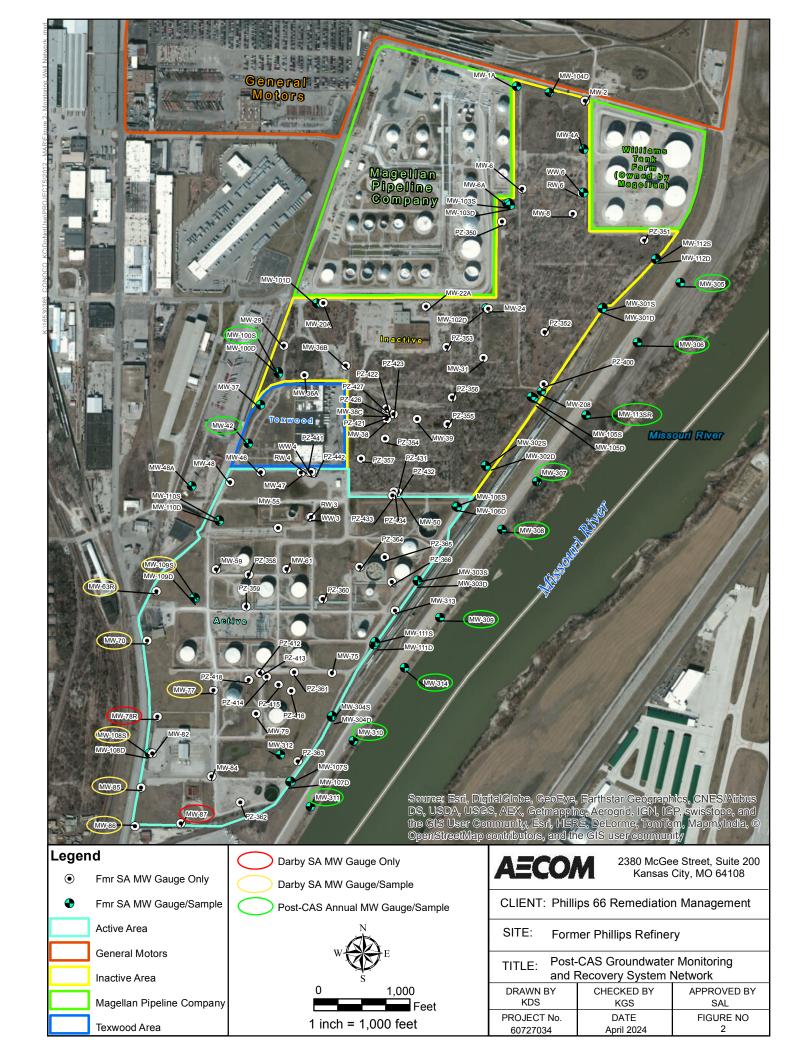

| ,                      | .6.4       |     |  |
| This water well was plugged pursuant to th record is true to the best of my knowledge                                                                         | and belief. This water we      |                    | ted on                                                                                                                                 | under the busi         |            |     |  |

Send one copy to WATER WELL OWNER and retain one for your records.

person at its submittal

authority of the designated person as defined in K.A.R. 28-30-2(j) and signed and certified by the electronic signature of the designated