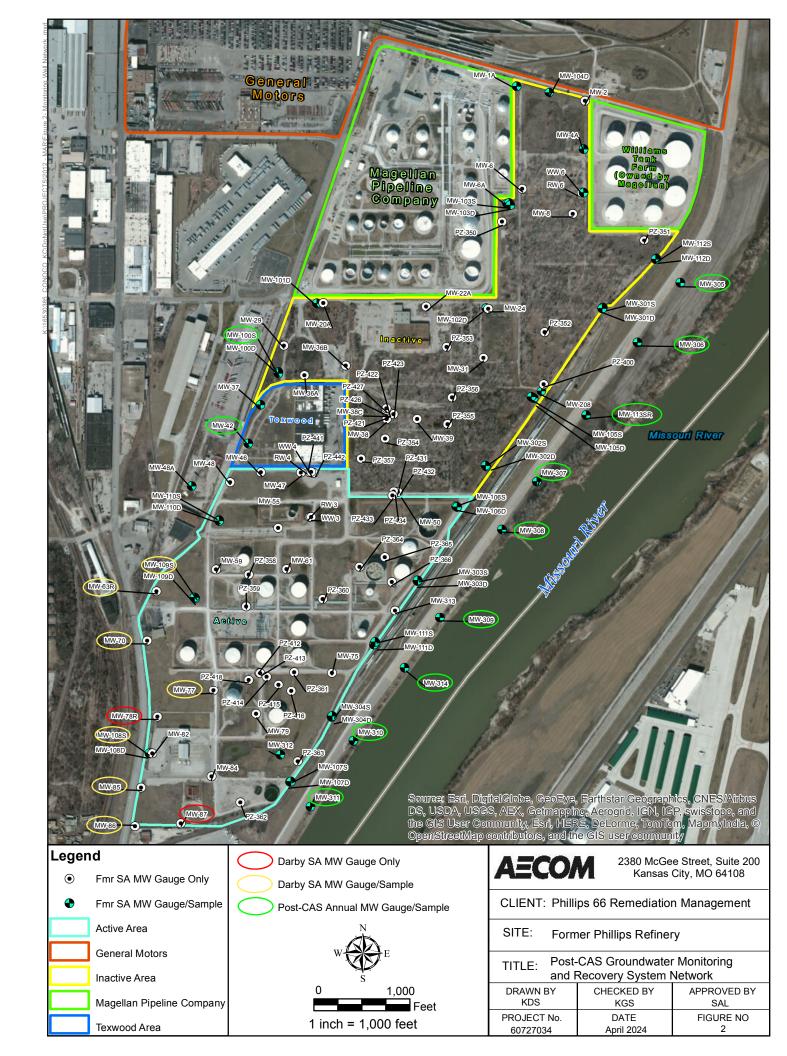

| ontractor's   | License No              | under th       | e     |     |
| authority                                                                                            | of the desi   | ignated p  | erson as o                                  | lefined in                  | K.A.R.    | 28-30-2(j  | ) and sig   | ned and certifie                                                                                                                                                             | ed by the ele | ectronic signature of t | he designate   | d     |     |

Send one copy to WATER WELL OWNER and retain one for your records.

person at its submittal \_