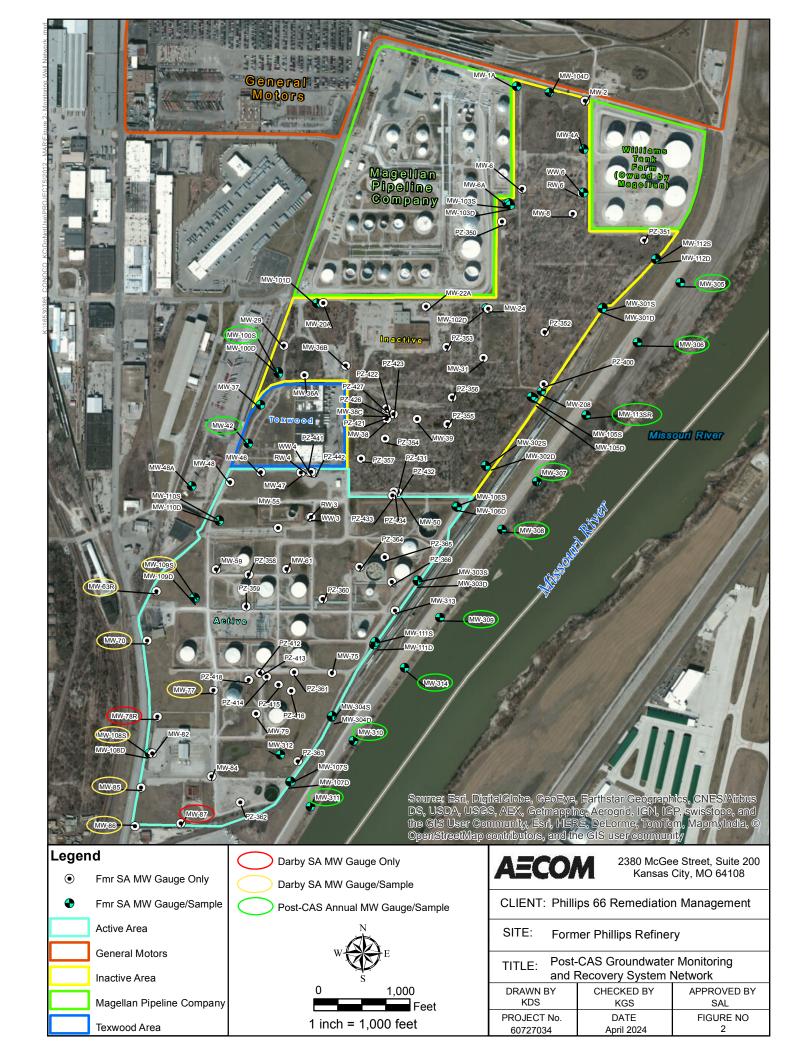

ted | l on I c                               | ertify that | this    |  |
| record is true to the l                      | oest of my knowledge a       | nd belief. Th | nis water we                     | ll record was complete                                                                               | ted on      | under the b                            | asiness nar | ne of   |  |
|                                              |                              |               |                                  | Kansas Water Well C                                                                                  | ontractor's | License No.                            | under the   | ۵       |  |

Send one copy to WATER WELL OWNER and retain one for your records.

person at its submittal