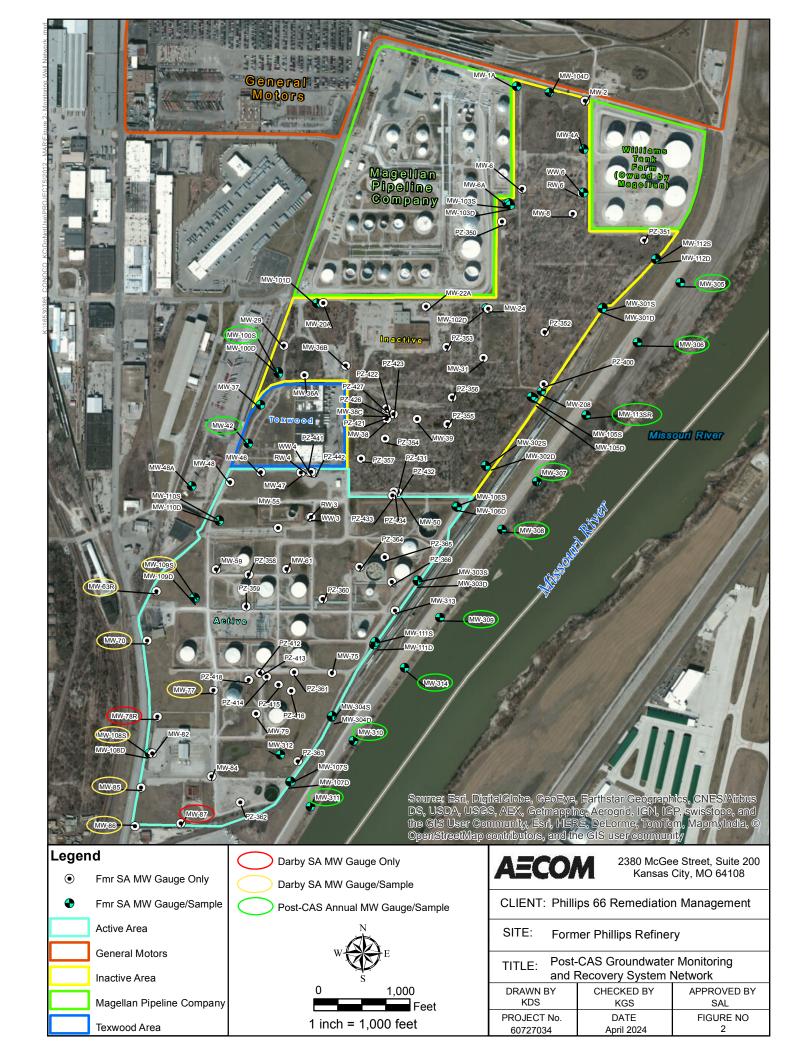

| to the stated w | ater well co                               | ntractor's | license and wa  | s completed | l on I                                  | certify that t | this    |  |  |
| record is true to the                           | e best of my knowle | edge and belief | f. This water                              | well reco  | ord was complet | ted on      | under the                               | business nar   | me of   |  |  |
|                                                 |                     |                 |                                            | Kansa      | s Water Well C  | ontractor's | License No.                             | under the      | ۵       |  |  |

Send one copy to WATER WELL OWNER and retain one for your records.

person at its submittal \_