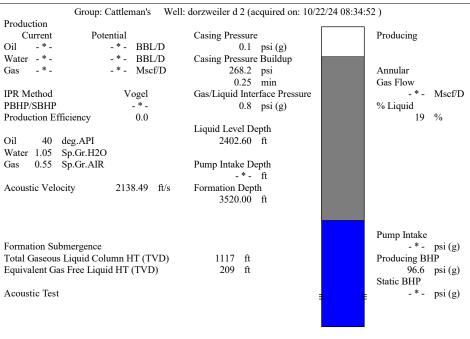

## TEMPORARY ABANDONMENT WELL APPLICATION

Form must be signed
All blanks must be complete

Phone 316.337.7400

Phone 620.902.6450

Phone 785.261.6250

| OPERATOR: License#                                                       |                     |                    |               | API No. 15                                           |                     |                       |                          |                                                                                                                             |  |  |         |  |           |         |    |           |              |                |        |
|--------------------------------------------------------------------------|---------------------|--------------------|---------------|------------------------------------------------------|---------------------|-----------------------|--------------------------|-----------------------------------------------------------------------------------------------------------------------------|--|--|---------|--|-----------|---------|----|-----------|--------------|----------------|--------|
|                                                                          |                     |                    |               |                                                      |                     |                       |                          |                                                                                                                             |  |  | GL KB   |  |           |         |    |           |              |                |        |
|                                                                          |                     |                    |               |                                                      |                     |                       |                          |                                                                                                                             |  |  | /ell #: |  |           |         |    |           |              |                |        |
|                                                                          |                     |                    |               |                                                      |                     |                       |                          | Well Type: (check one) Oil Gas OG WSW Other:  SWD Permit #: ENHR Permit #:  Gas Storage Permit #:  Spud Date: Date Shut-In: |  |  |         |  |           |         |    |           |              |                |        |
|                                                                          |                     |                    |               |                                                      |                     |                       |                          |                                                                                                                             |  |  |         |  |           |         |    | Ории Вию. |              | Bate Griat III |        |
|                                                                          |                     |                    |               |                                                      |                     |                       |                          |                                                                                                                             |  |  |         |  | Conductor | Surface | Pr | oduction  | Intermediate | Liner          | Tubing |
|                                                                          |                     |                    |               | Size                                                 |                     |                       |                          |                                                                                                                             |  |  |         |  |           |         |    |           |              |                |        |
|                                                                          |                     |                    |               | Setting Depth                                        |                     |                       |                          |                                                                                                                             |  |  |         |  |           |         |    |           |              |                |        |
|                                                                          |                     |                    |               | Amount of Cement                                     |                     |                       |                          |                                                                                                                             |  |  |         |  |           |         |    |           |              |                |        |
|                                                                          |                     |                    |               | Top of Cement                                        |                     |                       |                          |                                                                                                                             |  |  |         |  |           |         |    |           |              |                |        |
|                                                                          |                     |                    |               | Bottom of Cement                                     |                     |                       |                          |                                                                                                                             |  |  |         |  |           |         |    |           |              |                |        |
| Casing Fluid Level from Surfa                                            | ıce:                | Hov                | v Determined? | ·                                                    |                     |                       | Date:                    |                                                                                                                             |  |  |         |  |           |         |    |           |              |                |        |
| Casing Squeeze(s):                                                       | to w /              | sacks of           | of cement,    | to                                                   | (bottom) W /        | sacks of cement.      | Date:                    |                                                                                                                             |  |  |         |  |           |         |    |           |              |                |        |
| Do you have a valid Oil & Gas                                            | s Lease? Yes        | ] No               |               |                                                      |                     |                       |                          |                                                                                                                             |  |  |         |  |           |         |    |           |              |                |        |
| Depth and Type:                                                          | Hole at             | Tools in Hole at _ | Ca            | asing Leaks:                                         | Yes No Depth        | of casing leak(s):    |                          |                                                                                                                             |  |  |         |  |           |         |    |           |              |                |        |
| Type Completion: ALT. I                                                  |                     |                    |               |                                                      |                     |                       |                          |                                                                                                                             |  |  |         |  |           |         |    |           |              |                |        |
| Packer Type:                                                             |                     |                    |               |                                                      |                     |                       |                          |                                                                                                                             |  |  |         |  |           |         |    |           |              |                |        |
| Total Depth:                                                             | Plug Bac            | k Depth:           |               | Plug Back Meth                                       | od:                 |                       |                          |                                                                                                                             |  |  |         |  |           |         |    |           |              |                |        |
| Geological Date:                                                         |                     |                    |               |                                                      |                     |                       |                          |                                                                                                                             |  |  |         |  |           |         |    |           |              |                |        |
| Formation Name Formation Top Formation Base                              |                     |                    |               | Completion Information                               |                     |                       |                          |                                                                                                                             |  |  |         |  |           |         |    |           |              |                |        |
| 1                                                                        | At: to Feet Pe      |                    | Feet Perfo    | oration Interval to Feet or Open Hole Interval to Fe |                     |                       | val toFeet               |                                                                                                                             |  |  |         |  |           |         |    |           |              |                |        |
| 2                                                                        | At:                 | to l               | Feet Perfo    | oration Interval                                     | to Fe               | et or Open Hole Inter | val toFeet               |                                                                                                                             |  |  |         |  |           |         |    |           |              |                |        |
| LINDED DENALTY OF DED I                                                  | IIDV I LIEDEDV ATTE | ET TUAT TUE INCO   | DMATION CO    | NTAINED HED                                          | EIN IS TOLIE AND CO | ADDECT TO THE DECT    | FOE MY KNOW!! EDGE       |                                                                                                                             |  |  |         |  |           |         |    |           |              |                |        |
|                                                                          |                     | Subn               | nitted Ele    | ctronicall                                           | y                   |                       |                          |                                                                                                                             |  |  |         |  |           |         |    |           |              |                |        |
|                                                                          |                     |                    |               |                                                      |                     |                       |                          |                                                                                                                             |  |  |         |  |           |         |    |           |              |                |        |
| Do NOT Write in This Date Tested: Results:                               |                     |                    |               |                                                      | Date Plugged:       | Date Repaired: Date   | ate Put Back in Service: |                                                                                                                             |  |  |         |  |           |         |    |           |              |                |        |
| Space - KCC USE ONLY                                                     |                     |                    |               |                                                      |                     |                       |                          |                                                                                                                             |  |  |         |  |           |         |    |           |              |                |        |
| Review Completed by:                                                     |                     |                    | Comr          | ments:                                               |                     |                       |                          |                                                                                                                             |  |  |         |  |           |         |    |           |              |                |        |
| TA Approved: Yes                                                         | Denied Date:        |                    |               |                                                      |                     |                       |                          |                                                                                                                             |  |  |         |  |           |         |    |           |              |                |        |
|                                                                          |                     | Mail to the        | Appropriate   | KCC Conserv                                          | vation Office:      |                       |                          |                                                                                                                             |  |  |         |  |           |         |    |           |              |                |        |
| KCC District Office #1 - 210 E. Frontview, Suite A, Dodge City, KS 67801 |                     |                    |               |                                                      |                     |                       | Phone 620.682.7933       |                                                                                                                             |  |  |         |  |           |         |    |           |              |                |        |