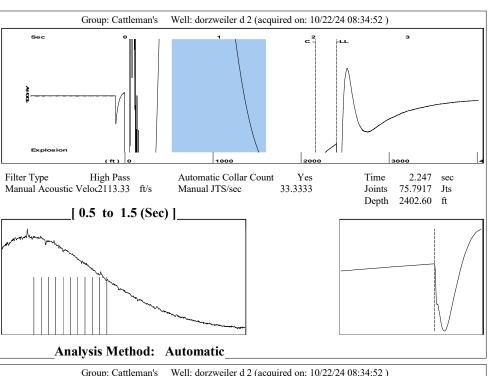

## TEMPORARY ABANDONMENT WELL APPLICATION

Form must be signed
All blanks must be complete

Phone 316.337.7400

Phone 620.902.6450

Phone 785.261.6250

| OPERATOR: License#                                                       |                     |                    |               | API No. 15                                           |                     |                       |                          |                                                                                                                             |  |  |         |  |           |         |    |           |              |                |        |
|--------------------------------------------------------------------------|---------------------|--------------------|---------------|------------------------------------------------------|---------------------|-----------------------|--------------------------|-----------------------------------------------------------------------------------------------------------------------------|--|--|---------|--|-----------|---------|----|-----------|--------------|----------------|--------|
|                                                                          |                     |                    |               |                                                      |                     |                       |                          |                                                                                                                             |  |  | GL KB   |  |           |         |    |           |              |                |        |
|                                                                          |                     |                    |               |                                                      |                     |                       |                          |                                                                                                                             |  |  | /ell #: |  |           |         |    |           |              |                |        |
|                                                                          |                     |                    |               |                                                      |                     |                       |                          | Well Type: (check one) Oil Gas OG WSW Other:  SWD Permit #: ENHR Permit #:  Gas Storage Permit #:  Spud Date: Date Shut-In: |  |  |         |  |           |         |    |           |              |                |        |
|                                                                          |                     |                    |               |                                                      |                     |                       |                          |                                                                                                                             |  |  |         |  |           |         |    | Ории Вию. |              | Bate Griat III |        |
|                                                                          |                     |                    |               |                                                      |                     |                       |                          |                                                                                                                             |  |  |         |  | Conductor | Surface | Pr | oduction  | Intermediate | Liner          | Tubing |
|                                                                          |                     |                    |               | Size                                                 |                     |                       |                          |                                                                                                                             |  |  |         |  |           |         |    |           |              |                |        |
|                                                                          |                     |                    |               | Setting Depth                                        |                     |                       |                          |                                                                                                                             |  |  |         |  |           |         |    |           |              |                |        |
|                                                                          |                     |                    |               | Amount of Cement                                     |                     |                       |                          |                                                                                                                             |  |  |         |  |           |         |    |           |              |                |        |
|                                                                          |                     |                    |               | Top of Cement                                        |                     |                       |                          |                                                                                                                             |  |  |         |  |           |         |    |           |              |                |        |
|                                                                          |                     |                    |               | Bottom of Cement                                     |                     |                       |                          |                                                                                                                             |  |  |         |  |           |         |    |           |              |                |        |
| Casing Fluid Level from Surfa                                            | ıce:                | Hov                | v Determined? | ·                                                    |                     |                       | Date:                    |                                                                                                                             |  |  |         |  |           |         |    |           |              |                |        |
| Casing Squeeze(s):                                                       | to w /              | sacks of           | of cement,    | to                                                   | (bottom) W /        | sacks of cement.      | Date:                    |                                                                                                                             |  |  |         |  |           |         |    |           |              |                |        |
| Do you have a valid Oil & Gas                                            | s Lease? Yes        | ] No               |               |                                                      |                     |                       |                          |                                                                                                                             |  |  |         |  |           |         |    |           |              |                |        |
| Depth and Type:                                                          | Hole at             | Tools in Hole at _ | Ca            | asing Leaks:                                         | Yes No Depth        | of casing leak(s):    |                          |                                                                                                                             |  |  |         |  |           |         |    |           |              |                |        |
| Type Completion: ALT. I                                                  |                     |                    |               |                                                      |                     |                       |                          |                                                                                                                             |  |  |         |  |           |         |    |           |              |                |        |
| Packer Type:                                                             |                     |                    |               |                                                      |                     |                       |                          |                                                                                                                             |  |  |         |  |           |         |    |           |              |                |        |
| Total Depth:                                                             | Plug Bac            | k Depth:           |               | Plug Back Meth                                       | od:                 |                       |                          |                                                                                                                             |  |  |         |  |           |         |    |           |              |                |        |
| Geological Date:                                                         |                     |                    |               |                                                      |                     |                       |                          |                                                                                                                             |  |  |         |  |           |         |    |           |              |                |        |
| Formation Name Formation Top Formation Base                              |                     |                    |               | Completion Information                               |                     |                       |                          |                                                                                                                             |  |  |         |  |           |         |    |           |              |                |        |
| 1                                                                        | At: to Feet Pe      |                    | Feet Perfo    | oration Interval to Feet or Open Hole Interval to Fe |                     |                       | val toFeet               |                                                                                                                             |  |  |         |  |           |         |    |           |              |                |        |
| 2                                                                        | At:                 | to l               | Feet Perfo    | oration Interval                                     | to Fe               | et or Open Hole Inter | val toFeet               |                                                                                                                             |  |  |         |  |           |         |    |           |              |                |        |
| LINDED DENALTY OF DED I                                                  | IIDV I LIEDEDV ATTE | ET TUAT TUE INCO   | DMATION CO    | NTAINED HED                                          | EIN IS TOLIE AND CO | ADDECT TO THE DECT    | FOE MY KNOW!! EDGE       |                                                                                                                             |  |  |         |  |           |         |    |           |              |                |        |
|                                                                          |                     | Subn               | nitted Ele    | ctronicall                                           | y                   |                       |                          |                                                                                                                             |  |  |         |  |           |         |    |           |              |                |        |
|                                                                          |                     |                    |               |                                                      |                     |                       |                          |                                                                                                                             |  |  |         |  |           |         |    |           |              |                |        |
| Do NOT Write in This Date Tested: Results:                               |                     |                    |               |                                                      | Date Plugged:       | Date Repaired: Date   | ate Put Back in Service: |                                                                                                                             |  |  |         |  |           |         |    |           |              |                |        |
| Space - KCC USE ONLY                                                     |                     |                    |               |                                                      |                     |                       |                          |                                                                                                                             |  |  |         |  |           |         |    |           |              |                |        |
| Review Completed by:                                                     |                     |                    | Comr          | ments:                                               |                     |                       |                          |                                                                                                                             |  |  |         |  |           |         |    |           |              |                |        |
| TA Approved: Yes                                                         | Denied Date:        |                    |               |                                                      |                     |                       |                          |                                                                                                                             |  |  |         |  |           |         |    |           |              |                |        |
|                                                                          |                     | Mail to the        | Appropriate   | KCC Conserv                                          | vation Office:      |                       |                          |                                                                                                                             |  |  |         |  |           |         |    |           |              |                |        |
| KCC District Office #1 - 210 E. Frontview, Suite A, Dodge City, KS 67801 |                     |                    |               |                                                      |                     |                       | Phone 620.682.7933       |                                                                                                                             |  |  |         |  |           |         |    |           |              |                |        |