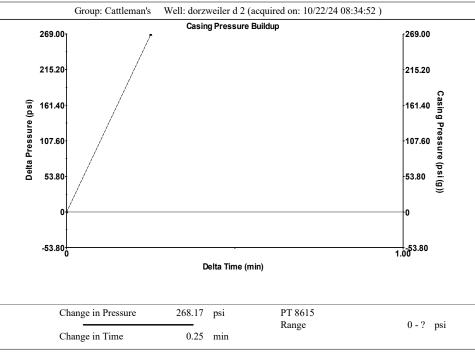

## TEMPORARY ABANDONMENT WELL APPLICATION

Form must be signed
All blanks must be complete

Phone 316.337.7400

Phone 620.902.6450

Phone 785.261.6250

| OPERATOR: License#                                                       |                     |                    |               | API No. 15                                           |                     |                       |                          |                                                                                                                             |  |  |         |  |           |         |    |           |              |                |        |
|--------------------------------------------------------------------------|---------------------|--------------------|---------------|------------------------------------------------------|---------------------|-----------------------|--------------------------|-----------------------------------------------------------------------------------------------------------------------------|--|--|---------|--|-----------|---------|----|-----------|--------------|----------------|--------|
|                                                                          |                     |                    |               |                                                      |                     |                       |                          |                                                                                                                             |  |  | GL KB   |  |           |         |    |           |              |                |        |
|                                                                          |                     |                    |               |                                                      |                     |                       |                          |                                                                                                                             |  |  | /ell #: |  |           |         |    |           |              |                |        |
|                                                                          |                     |                    |               |                                                      |                     |                       |                          | Well Type: (check one) Oil Gas OG WSW Other:  SWD Permit #: ENHR Permit #:  Gas Storage Permit #:  Spud Date: Date Shut-In: |  |  |         |  |           |         |    |           |              |                |        |
|                                                                          |                     |                    |               |                                                      |                     |                       |                          |                                                                                                                             |  |  |         |  |           |         |    | Ории Вию. |              | Bate Griat III |        |
|                                                                          |                     |                    |               |                                                      |                     |                       |                          |                                                                                                                             |  |  |         |  | Conductor | Surface | Pr | oduction  | Intermediate | Liner          | Tubing |
|                                                                          |                     |                    |               | Size                                                 |                     |                       |                          |                                                                                                                             |  |  |         |  |           |         |    |           |              |                |        |
|                                                                          |                     |                    |               | Setting Depth                                        |                     |                       |                          |                                                                                                                             |  |  |         |  |           |         |    |           |              |                |        |
|                                                                          |                     |                    |               | Amount of Cement                                     |                     |                       |                          |                                                                                                                             |  |  |         |  |           |         |    |           |              |                |        |
|                                                                          |                     |                    |               | Top of Cement                                        |                     |                       |                          |                                                                                                                             |  |  |         |  |           |         |    |           |              |                |        |
|                                                                          |                     |                    |               | Bottom of Cement                                     |                     |                       |                          |                                                                                                                             |  |  |         |  |           |         |    |           |              |                |        |
| Casing Fluid Level from Surfa                                            | ıce:                | Hov                | v Determined? | ·                                                    |                     |                       | Date:                    |                                                                                                                             |  |  |         |  |           |         |    |           |              |                |        |
| Casing Squeeze(s):                                                       | to w /              | sacks of           | of cement,    | to                                                   | (bottom) W /        | sacks of cement.      | Date:                    |                                                                                                                             |  |  |         |  |           |         |    |           |              |                |        |
| Do you have a valid Oil & Gas                                            | s Lease? Yes        | ] No               |               |                                                      |                     |                       |                          |                                                                                                                             |  |  |         |  |           |         |    |           |              |                |        |
| Depth and Type:                                                          | Hole at             | Tools in Hole at _ | Ca            | asing Leaks:                                         | Yes No Depth        | of casing leak(s):    |                          |                                                                                                                             |  |  |         |  |           |         |    |           |              |                |        |
| Type Completion: ALT. I                                                  |                     |                    |               |                                                      |                     |                       |                          |                                                                                                                             |  |  |         |  |           |         |    |           |              |                |        |
| Packer Type:                                                             |                     |                    |               |                                                      |                     |                       |                          |                                                                                                                             |  |  |         |  |           |         |    |           |              |                |        |
| Total Depth:                                                             | Plug Bac            | k Depth:           |               | Plug Back Meth                                       | od:                 |                       |                          |                                                                                                                             |  |  |         |  |           |         |    |           |              |                |        |
| Geological Date:                                                         |                     |                    |               |                                                      |                     |                       |                          |                                                                                                                             |  |  |         |  |           |         |    |           |              |                |        |
| Formation Name Formation Top Formation Base                              |                     |                    |               | Completion Information                               |                     |                       |                          |                                                                                                                             |  |  |         |  |           |         |    |           |              |                |        |
| 1                                                                        | At: to Feet Pe      |                    | Feet Perfo    | oration Interval to Feet or Open Hole Interval to Fe |                     |                       | val toFeet               |                                                                                                                             |  |  |         |  |           |         |    |           |              |                |        |
| 2                                                                        | At:                 | to l               | Feet Perfo    | oration Interval                                     | to Fe               | et or Open Hole Inter | val toFeet               |                                                                                                                             |  |  |         |  |           |         |    |           |              |                |        |
| LINDED DENALTY OF DED I                                                  | IIDV I LIEDEDV ATTE | ET TUAT TUE INCO   | DMATION CO    | NTAINED HED                                          | EIN IS TOLIE AND CO | ADDECT TO THE DECT    | FOE MY KNOW!! EDGE       |                                                                                                                             |  |  |         |  |           |         |    |           |              |                |        |
|                                                                          |                     | Subn               | nitted Ele    | ctronicall                                           | y                   |                       |                          |                                                                                                                             |  |  |         |  |           |         |    |           |              |                |        |
|                                                                          |                     |                    |               |                                                      |                     |                       |                          |                                                                                                                             |  |  |         |  |           |         |    |           |              |                |        |
| Do NOT Write in This Date Tested: Results:                               |                     |                    |               |                                                      | Date Plugged:       | Date Repaired: Date   | ate Put Back in Service: |                                                                                                                             |  |  |         |  |           |         |    |           |              |                |        |
| Space - KCC USE ONLY                                                     |                     |                    |               |                                                      |                     |                       |                          |                                                                                                                             |  |  |         |  |           |         |    |           |              |                |        |
| Review Completed by:                                                     |                     |                    | Comr          | ments:                                               |                     |                       |                          |                                                                                                                             |  |  |         |  |           |         |    |           |              |                |        |
| TA Approved: Yes                                                         | Denied Date:        |                    |               |                                                      |                     |                       |                          |                                                                                                                             |  |  |         |  |           |         |    |           |              |                |        |
|                                                                          |                     | Mail to the        | Appropriate   | KCC Conserv                                          | vation Office:      |                       |                          |                                                                                                                             |  |  |         |  |           |         |    |           |              |                |        |
| KCC District Office #1 - 210 E. Frontview, Suite A, Dodge City, KS 67801 |                     |                    |               |                                                      |                     |                       | Phone 620.682.7933       |                                                                                                                             |  |  |         |  |           |         |    |           |              |                |        |