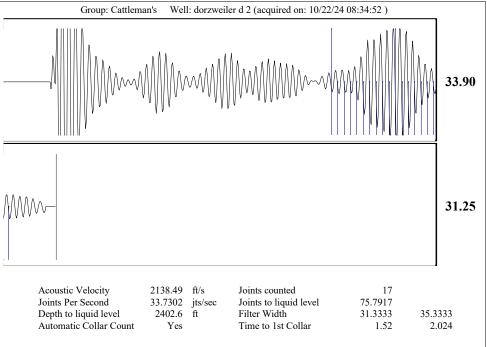

## TEMPORARY ABANDONMENT WELL APPLICATION

Form must be signed
All blanks must be complete

Phone 316.337.7400

Phone 620.902.6450

Phone 785.261.6250

| OPERATOR: License#                                                       |                     |                    |               | API No. 15                                           |                     |                       |                          |                                                                                                                             |  |  |         |  |           |         |    |           |              |                |        |
|--------------------------------------------------------------------------|---------------------|--------------------|---------------|------------------------------------------------------|---------------------|-----------------------|--------------------------|-----------------------------------------------------------------------------------------------------------------------------|--|--|---------|--|-----------|---------|----|-----------|--------------|----------------|--------|
|                                                                          |                     |                    |               |                                                      |                     |                       |                          |                                                                                                                             |  |  | GL KB   |  |           |         |    |           |              |                |        |
|                                                                          |                     |                    |               |                                                      |                     |                       |                          |                                                                                                                             |  |  | /ell #: |  |           |         |    |           |              |                |        |
|                                                                          |                     |                    |               |                                                      |                     |                       |                          | Well Type: (check one) Oil Gas OG WSW Other:  SWD Permit #: ENHR Permit #:  Gas Storage Permit #:  Spud Date: Date Shut-In: |  |  |         |  |           |         |    |           |              |                |        |
|                                                                          |                     |                    |               |                                                      |                     |                       |                          |                                                                                                                             |  |  |         |  |           |         |    | Ории Вию. |              | Bate Griat III |        |
|                                                                          |                     |                    |               |                                                      |                     |                       |                          |                                                                                                                             |  |  |         |  | Conductor | Surface | Pr | oduction  | Intermediate | Liner          | Tubing |
|                                                                          |                     |                    |               | Size                                                 |                     |                       |                          |                                                                                                                             |  |  |         |  |           |         |    |           |              |                |        |
|                                                                          |                     |                    |               | Setting Depth                                        |                     |                       |                          |                                                                                                                             |  |  |         |  |           |         |    |           |              |                |        |
|                                                                          |                     |                    |               | Amount of Cement                                     |                     |                       |                          |                                                                                                                             |  |  |         |  |           |         |    |           |              |                |        |
|                                                                          |                     |                    |               | Top of Cement                                        |                     |                       |                          |                                                                                                                             |  |  |         |  |           |         |    |           |              |                |        |
|                                                                          |                     |                    |               | Bottom of Cement                                     |                     |                       |                          |                                                                                                                             |  |  |         |  |           |         |    |           |              |                |        |
| Casing Fluid Level from Surfa                                            | ıce:                | Hov                | v Determined? | ·                                                    |                     |                       | Date:                    |                                                                                                                             |  |  |         |  |           |         |    |           |              |                |        |
| Casing Squeeze(s):                                                       | to w /              | sacks of           | of cement,    | to                                                   | (bottom) W /        | sacks of cement.      | Date:                    |                                                                                                                             |  |  |         |  |           |         |    |           |              |                |        |
| Do you have a valid Oil & Gas                                            | s Lease? Yes        | ] No               |               |                                                      |                     |                       |                          |                                                                                                                             |  |  |         |  |           |         |    |           |              |                |        |
| Depth and Type:                                                          | Hole at             | Tools in Hole at _ | Ca            | asing Leaks:                                         | Yes No Depth        | of casing leak(s):    |                          |                                                                                                                             |  |  |         |  |           |         |    |           |              |                |        |
| Type Completion: ALT. I                                                  |                     |                    |               |                                                      |                     |                       |                          |                                                                                                                             |  |  |         |  |           |         |    |           |              |                |        |
| Packer Type:                                                             |                     |                    |               |                                                      |                     |                       |                          |                                                                                                                             |  |  |         |  |           |         |    |           |              |                |        |
| Total Depth:                                                             | Plug Bac            | k Depth:           |               | Plug Back Meth                                       | od:                 |                       |                          |                                                                                                                             |  |  |         |  |           |         |    |           |              |                |        |
| Geological Date:                                                         |                     |                    |               |                                                      |                     |                       |                          |                                                                                                                             |  |  |         |  |           |         |    |           |              |                |        |
| Formation Name Formation Top Formation Base                              |                     |                    |               | Completion Information                               |                     |                       |                          |                                                                                                                             |  |  |         |  |           |         |    |           |              |                |        |
| 1                                                                        | At: to Feet Pe      |                    | Feet Perfo    | oration Interval to Feet or Open Hole Interval to Fe |                     |                       | val toFeet               |                                                                                                                             |  |  |         |  |           |         |    |           |              |                |        |
| 2                                                                        | At:                 | to l               | Feet Perfo    | oration Interval                                     | to Fe               | et or Open Hole Inter | val toFeet               |                                                                                                                             |  |  |         |  |           |         |    |           |              |                |        |
| LINDED DENALTY OF DED I                                                  | IIDV I LIEDEDV ATTE | ET TUAT TUE INCO   | DMATION CO    | NTAINED HED                                          | EIN IS TOLIE AND CO | ADDECT TO THE DECT    | FOE MY KNOW!! EDGE       |                                                                                                                             |  |  |         |  |           |         |    |           |              |                |        |
|                                                                          |                     | Subn               | nitted Ele    | ctronicall                                           | y                   |                       |                          |                                                                                                                             |  |  |         |  |           |         |    |           |              |                |        |
|                                                                          |                     |                    |               |                                                      |                     |                       |                          |                                                                                                                             |  |  |         |  |           |         |    |           |              |                |        |
| Do NOT Write in This Date Tested: Results:                               |                     |                    |               |                                                      | Date Plugged:       | Date Repaired: Date   | ate Put Back in Service: |                                                                                                                             |  |  |         |  |           |         |    |           |              |                |        |
| Space - KCC USE ONLY                                                     |                     |                    |               |                                                      |                     |                       |                          |                                                                                                                             |  |  |         |  |           |         |    |           |              |                |        |
| Review Completed by:                                                     |                     |                    | Comr          | ments:                                               |                     |                       |                          |                                                                                                                             |  |  |         |  |           |         |    |           |              |                |        |
| TA Approved: Yes                                                         | Denied Date:        |                    |               |                                                      |                     |                       |                          |                                                                                                                             |  |  |         |  |           |         |    |           |              |                |        |
|                                                                          |                     | Mail to the        | Appropriate   | KCC Conserv                                          | vation Office:      |                       |                          |                                                                                                                             |  |  |         |  |           |         |    |           |              |                |        |
| KCC District Office #1 - 210 E. Frontview, Suite A, Dodge City, KS 67801 |                     |                    |               |                                                      |                     |                       | Phone 620.682.7933       |                                                                                                                             |  |  |         |  |           |         |    |           |              |                |        |