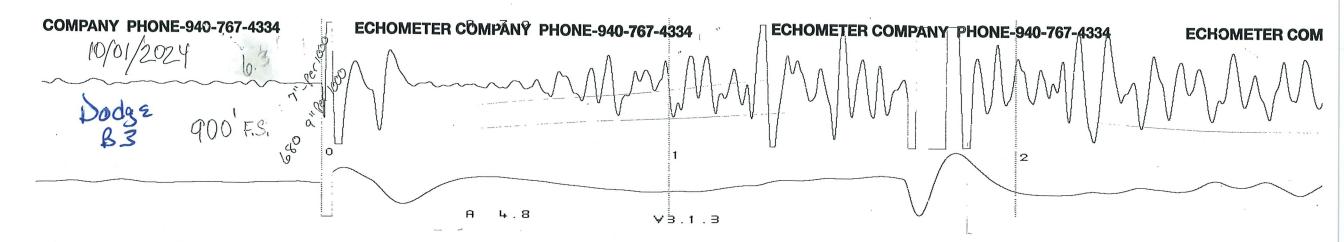

10/28/2024

Jon Hayward BEREXCO LLC 2020 N. BRAMBLEWOOD WICHITA, KS 67206-1094

Re: Temporary Abandonment API 15-167-05129-00-00 DODGE B LEASE 3 SW/4 Sec.29-11S-15W Russell County, Kansas

Dear Jon Hayward:

## **High Fluid Level**

Pursuant to K.A.R. 82-3-111, the well must be plugged, or returned to service, or obtain temporary abandonment status by 11/27/2024.