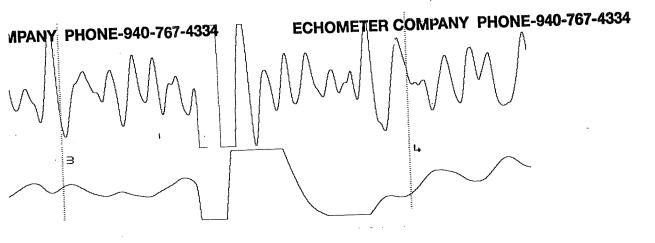

10/28/2024

Jon Hayward BEREXCO LLC 2020 N. BRAMBLEWOOD WICHITA, KS 67206-1094

Re: Temporary Abandonment API 15-167-05129-00-00 DODGE B LEASE 3 SW/4 Sec.29-11S-15W Russell County, Kansas

Dear Jon Hayward:

## **High Fluid Level**

Pursuant to K.A.R. 82-3-111, the well must be plugged, or returned to service, or obtain temporary abandonment status by 11/27/2024.