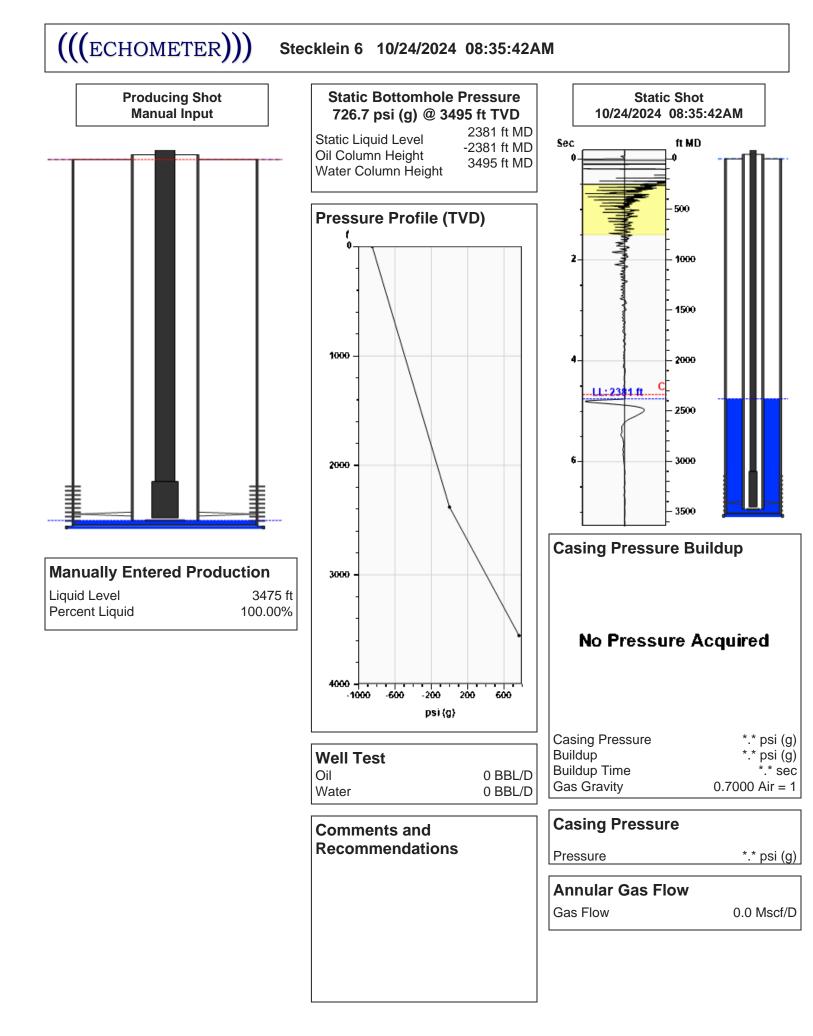

|                           |
| TA Approved: 🗌 Yes 🗌 [                       | Denied Date: |           |               |                |                           |

## Mail to the Appropriate KCC Conservation Office:

|  | KCC District Office #1 - 210 E. Frontview, Suite A, Dodge City, KS 67801               | Phone 620.682.7933 |
|--|----------------------------------------------------------------------------------------|--------------------|
|  | KCC District Office #2 - 3450 N. Rock Road, Building 600, Suite 601, Wichita, KS 67226 | Phone 316.337.7400 |
|  | KCC District Office #3 - 137 E. 21st St., Chanute, KS 66720                            | Phone 620.902.6450 |
|  | KCC District Office #4 - 2301 E. 13th Street, Hays, KS 67601-2651                      | Phone 785.261.6250 |



Conservation Division District Office No. 4 2301 E. 13th Street Hays, KS 67601-2651



Phone: 785-261-6250 http://kcc.ks.gov/

Andrew J. French, Chairperson Dwight D. Keen, Commissioner Annie Kuether, Commissioner Laura Kelly, Governor

10/28/2024

Lance Fellhoelter Trans Pacific Oil Corporation 100 S MAIN ST STE 200 WICHITA, KS 67202-3735

Re: Temporary Abandonment API 15-051-06852-00-00 STECKLEIN 6 SE/4 Sec.18-15S-17W Ellis County, Kansas

Dear Lance Fellhoelter:

"Your temporary abandonment (TA) application for the well listed above has been approved. In accordance with K.A.R. 82-3-111 the TA status of this well will expire 10/28/2025.

\* If you return this well to service or plug it, please notify the District Office.

\* If you sell this well you are required to file a Transfer of