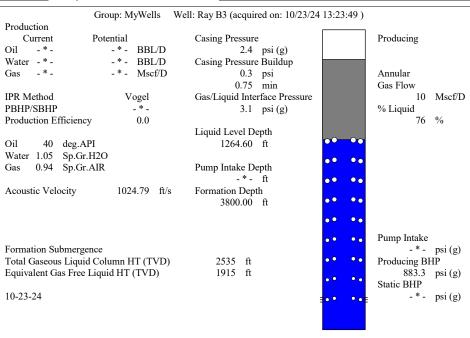

## **High Fluid Level**

Pursuant to K.A.R. 82-3-111, the well must be plugged, or returned to service, or obtain temporary abandonment status by 11/27/2024.

This deadline does NOT override any compliance deadline given to you in any Commission Order.