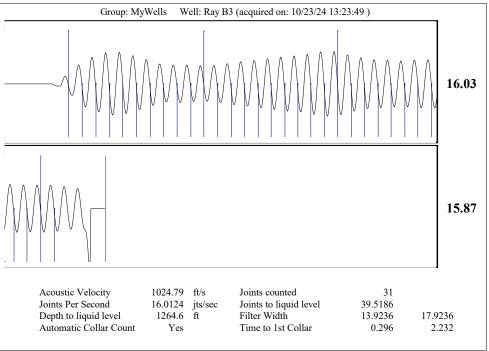

## **High Fluid Level**

Pursuant to K.A.R. 82-3-111, the well must be plugged, or returned to service, or obtain temporary abandonment status by 11/27/2024.

This deadline does NOT override any compliance deadline given to you in any Commission Order.