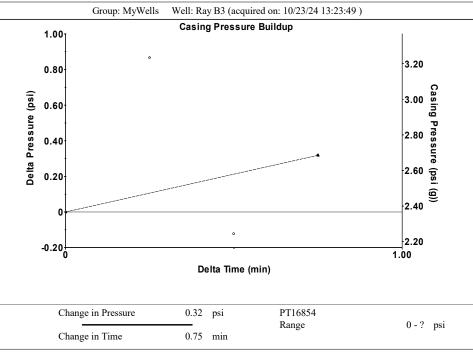

## **High Fluid Level**

Pursuant to K.A.R. 82-3-111, the well must be plugged, or returned to service, or obtain temporary abandonment status by 11/27/2024.

This deadline does NOT override any compliance deadline given to you in any Commission Order.