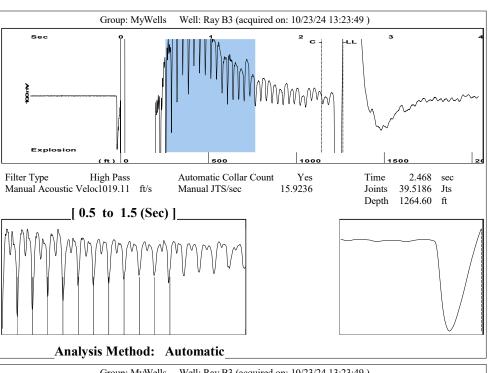

## **High Fluid Level**

Pursuant to K.A.R. 82-3-111, the well must be plugged, or returned to service, or obtain temporary abandonment status by 11/27/2024.

This deadline does NOT override any compliance deadline given to you in any Commission Order.