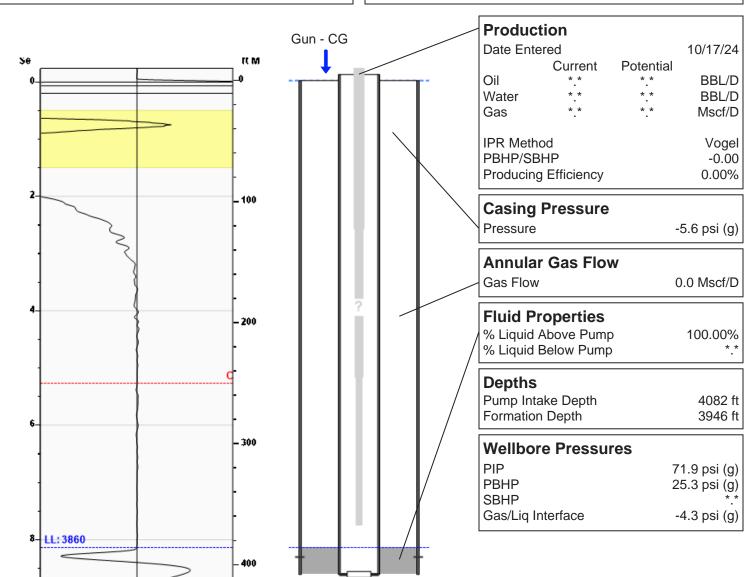

### Flax 1-17 10/17/2024 11:33:43AM

# **Liquid Level**

## 3860 ft MD

Fluid Above Pump 222 ft TVD Equivalent Gas Free Above Pump 222 ft TVD

# **Comments and Recommendations**

Acoustic Test

Echometer Company 5001 Ditto Lane Wichita Falls, TX 76302 (940) 767-4334 info@echometer.com Conservation Division District Office No. 4 2301 E. 13th Street Hays, KS 67601-2651