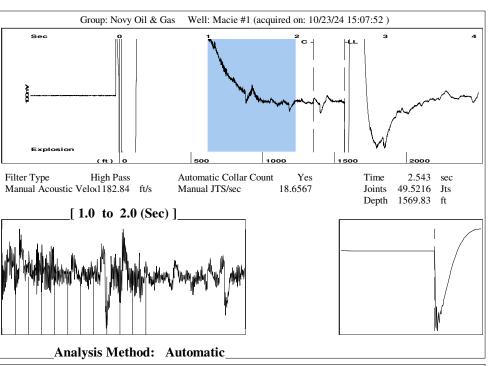

| KCC District Office #4 - 2301 E. 13th Street, Hays, KS 67601-2651                      | Phone 785.261.6250 |









Conservation Division District Office No. 2 3450 N. Rock Road Building 600, Suite 601 Wichita, KS 67226



Phone: 316-337-7400 http://kcc.ks.gov/

Laura Kelly, Governor

Andrew J. French, Chairperson Dwight D. Keen, Commissioner Annie Kuether, Commissioner

10/28/2024

Michael E. Novy Novy Oil & Gas, Inc. PO BOX 559 GODDARD, KS 67052-0559

Re: Temporary Abandonment API 15-155-21539-00-00 MACIE 1 SE/4 Sec.14-23S-10W Reno County, Kansas

Dear Michael E. Novy:

"Your temporary abandonment (TA) application for the well listed above has been approved. In accordance with K.A.R. 82-3-111 the TA status of this well will expire 03/26/2025.

- \* If you return this well to service or plug it, please notify the District Office.
- \* If you sell this well you are required to file a Transfer of