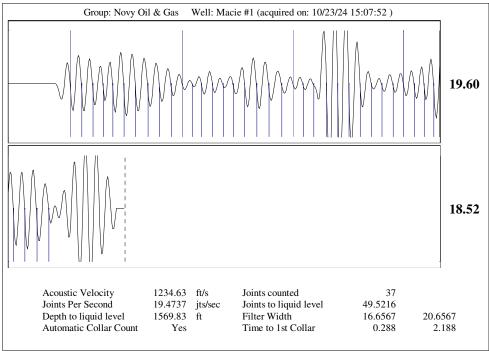

| KCC District Office #4 - 2301 E. 13th Street, Hays, KS 67601-2651                      | Phone 785.261.6250 |









Conservation Division District Office No. 2 3450 N. Rock Road Building 600, Suite 601 Wichita, KS 67226



Phone: 316-337-7400 http://kcc.ks.gov/

Laura Kelly, Governor

Andrew J. French, Chairperson Dwight D. Keen, Commissioner Annie Kuether, Commissioner

10/28/2024

Michael E. Novy Novy Oil & Gas, Inc. PO BOX 559 GODDARD, KS 67052-0559

Re: Temporary Abandonment API 15-155-21539-00-00 MACIE 1 SE/4 Sec.14-23S-10W Reno County, Kansas

Dear Michael E. Novy:

"Your temporary abandonment (TA) application for the well listed above has been approved. In accordance with K.A.R. 82-3-111 the TA status of this well will expire 03/26/2025.

- \* If you return this well to service or plug it, please notify the District Office.
- \* If you sell this well you are required to file a Transfer of Opera