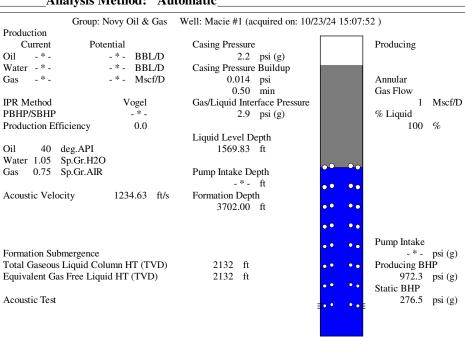

| KCC District Office #4 - 2301 E. 13th Street, Hays, KS 67601-2651                      | Phone 785.261.6250 |









Conservation Division District Office No. 2 3450 N. Rock Road Building 600, Suite 601 Wichita, KS 67226



Phone: 316-337-7400 http://kcc.ks.gov/

Laura Kelly, Governor

Andrew J. French, Chairperson Dwight D. Keen, Commissioner Annie Kuether, Commissioner

10/28/2024

Michael E. Novy Novy Oil & Gas, Inc. PO BOX 559 GODDARD, KS 67052-0559

Re: Temporary Abandonment API 15-155-21539-00-00 MACIE 1 SE/4 Sec.14-23S-10W Reno County, Kansas

Dear Michael E. Novy:

"Your temporary abandonment (TA) application for the well listed above has been approved. In accordance with K.A.R. 82-3-111 the TA status of this well will expire 03/26/2025.

- \* If you return this well to service or plug it, please notify the District Office.
- \* If you sell this well you are required to file a Transfer of Ope