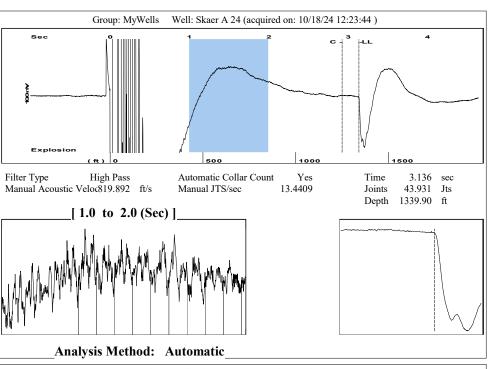

KOLAR Document ID: 1800286

KANSAS CORPORATION COMMISSION OIL & GAS CONSERVATION DIVISION

Form CP-111
July 2017
Form must be Typed
Form must be signed
All blanks must be complete