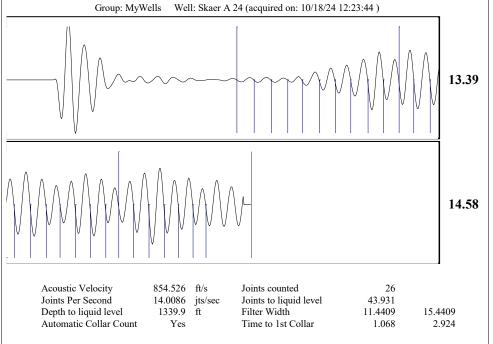

KOLAR Document ID: 1800286

KANSAS CORPORATION COMMISSION OIL & GAS CONSERVATION DIVISION

Form CP-111
July 2017
Form must be Typed
Form must be signed
All blanks must be complete