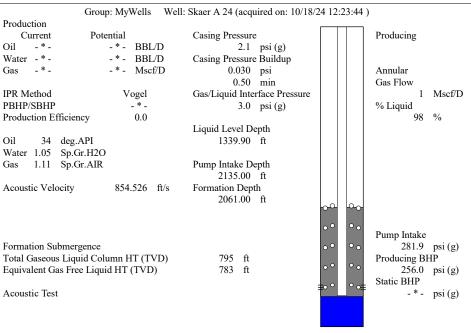

KOLAR Document ID: 1800286

KANSAS CORPORATION COMMISSION OIL & GAS CONSERVATION DIVISION

Form CP-111
July 2017
Form must be Typed
Form must be signed
All blanks must be complete