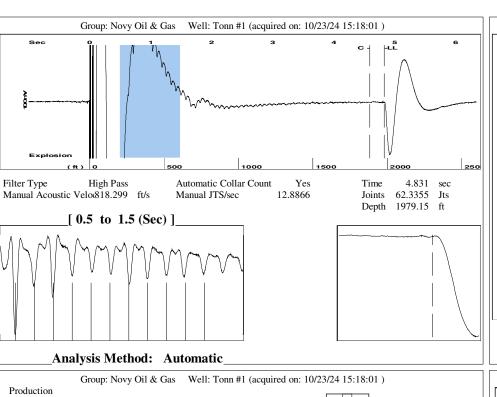

| ty, KS 67801             |                       | Phone 620.682.7933      |  |           |         |       |            |              |               |        |
|                                                                    | KCC Disti              | KCC District Office #2 - 3450 N. Rock Road, |               |                                                                                                                              | Suite 601, Wichita, KS 6 | 7226                  | Phone 316.337.7400      |  |           |         |       |            |              |               |        |

KCC District Office #3 - 137 E. 21st St., Chanute, KS 66720

KCC District Office #4 - 2301 E. 13th Street, Hays, KS 67601-2651









Conservation Division District Office No. 2 3450 N. Rock Road Building 600, Suite 601 Wichita, KS 67226



Phone: 316-337-7400 http://kcc.ks.gov/

Laura Kelly, Governor

Andrew J. French, Chairperson Dwight D. Keen, Commissioner Annie Kuether, Commissioner

10/28/2024

Michael E. Novy Novy Oil & Gas, Inc. PO BOX 559 GODDARD, KS 67052-0559

Re: Temporary Abandonment API 15-155-20255-00-01 TONN 1 SW/4 Sec.11-23S-10W Reno County, Kansas

Dear Michael E. Novy:

"Your temporary abandonment (TA) application for the well listed above has been approved. In accordance with K.A.R. 82-3-111 the TA status of this well will expire 10/05/2025.

- \* If you return this well to service or plug it, please notify the District Office.
- \* If you sell this well you are required to file a Transfer of