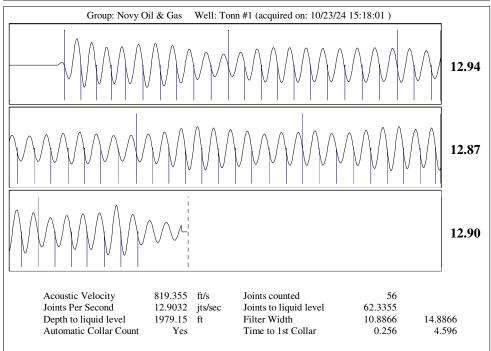

| ty, KS 67801             |                       | Phone 620.682.7933      |  |           |         |       |            |              |               |        |
|                                                                    | KCC Disti              | KCC District Office #2 - 3450 N. Rock Road, |               |                                                                                                                              | Suite 601, Wichita, KS 6 | 7226                  | Phone 316.337.7400      |  |           |         |       |            |              |               |        |

KCC District Office #3 - 137 E. 21st St., Chanute, KS 66720

KCC District Office #4 - 2301 E. 13th Street, Hays, KS 67601-2651









Conservation Division District Office No. 2 3450 N. Rock Road Building 600, Suite 601 Wichita, KS 67226



Phone: 316-337-7400 http://kcc.ks.gov/

Laura Kelly, Governor

Andrew J. French, Chairperson Dwight D. Keen, Commissioner Annie Kuether, Commissioner

10/28/2024

Michael E. Novy Novy Oil & Gas, Inc. PO BOX 559 GODDARD, KS 67052-0559

Re: Temporary Abandonment API 15-155-20255-00-01 TONN 1 SW/4 Sec.11-23S-10W Reno County, Kansas

Dear Michael E. Novy:

"Your temporary abandonment (TA) application for the well listed above has been approved. In accordance with K.A.R. 82-3-111 the TA status of this well will expire 10/05/2025.

- \* If you return this well to service or plug it, please notify the District Office.
- \* If you sell this well you are required to file a Transfer of Operat