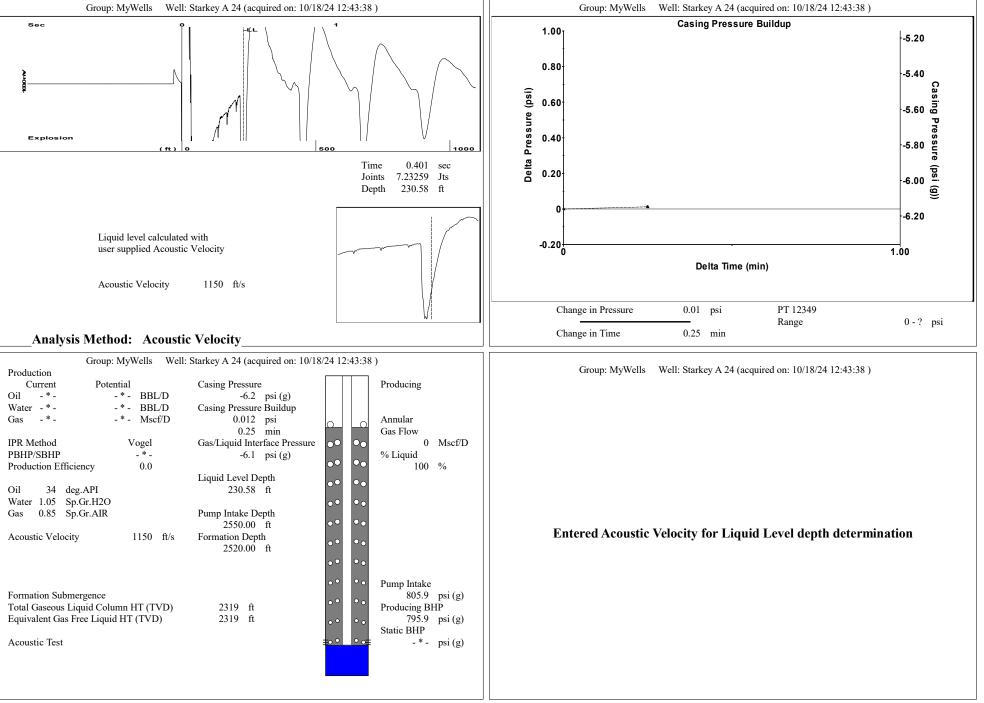

10/28/2024

Shane Summers Vess Oil Corporation 1700 WATERFRONT PKWY BLDG 500 WICHITA, KS 67206-6619

Re: Temporary Abandonment API 15-015-23065-00-01 STARKEY A 24 SE/4 Sec.35-27S-04E Butler County, Kansas

## **High Fluid Level**

Pursuant to K.A.R. 82-3-111, the well must be plugged, or returned to service, or obtain temporary abandonment status by 11/27/2024.