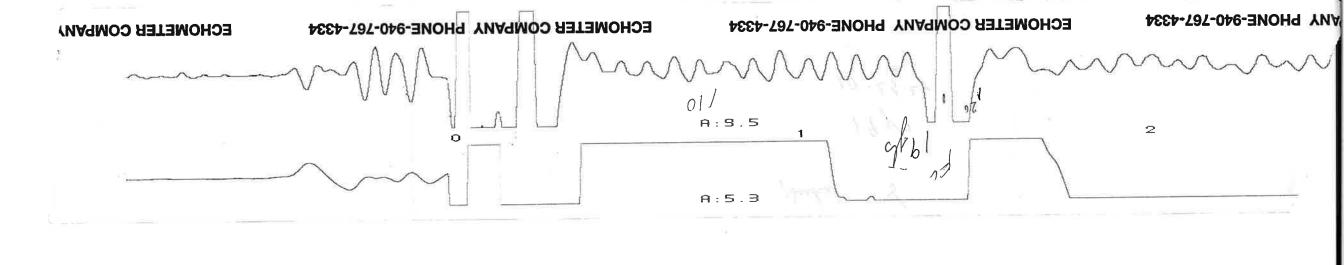

## **High Fluid Level**

Pursuant to K.A.R. 82-3-111, the well must be plugged, or returned to service, or obtain temporary abandonment status by 11/28/2024.

This deadline does NOT override any compliance deadline given to you in any Commission Order.