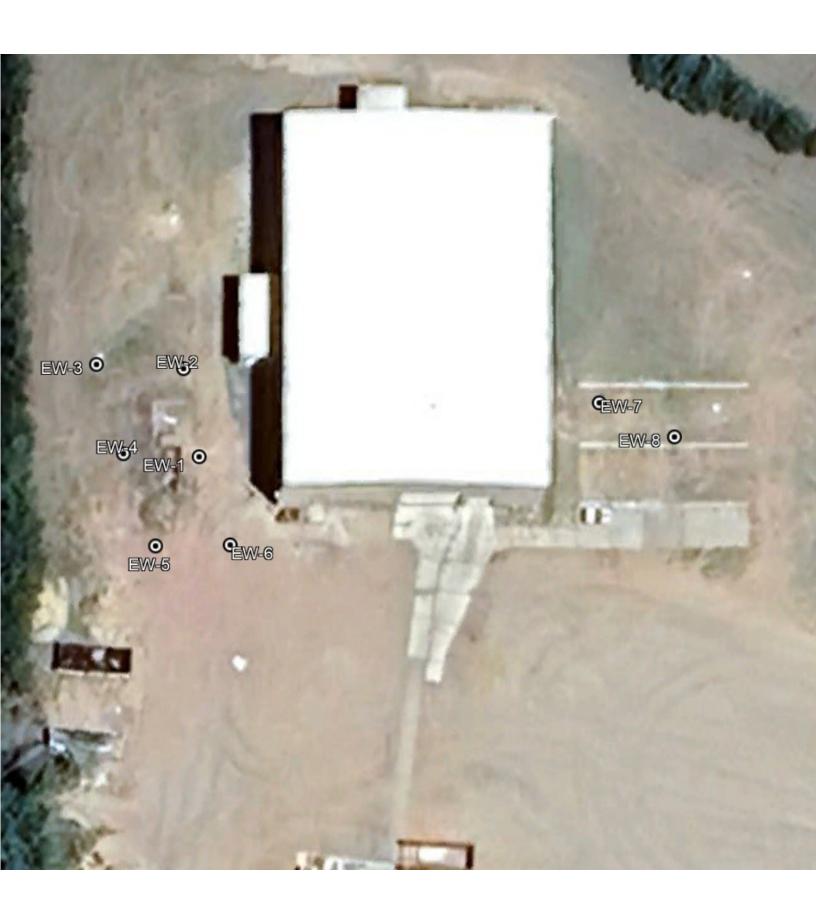

|            |                                                            | -            | on at its submittal:_          |                  |                                                       |                 |            |                                         |
| Gravel pack not used                                | : Gravel size _ | in         | Send one                                                   | e copy to W  | VATER WELL OWNE                | R and retain one | e for your records. Fee of \$5                        | 0.00 for each c | onstructe  | ed well                                 |

KANSAS DEPARTMENT OF HEALTH AND ENVIRONMENT Bureau of Water, Geology Section, 1000 SW Jackson St., Suite 420, Topeka KS 66612-1367 (785) 296-3565 | K.S.A. 82a-1212 | v2022c