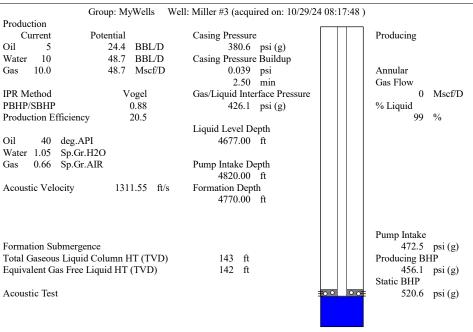

| KCC District Office #4 - 2301 E. 13th Street, Hays, KS 67601-2651                      | Phone 785.261.6250 |









Conservation Division District Office No. 1 210 E. Frontview, Suite A Dodge City, KS 67801



Phone: 620-682-7933 http://kcc.ks.gov/

Laura Kelly, Governor

Andrew J. French, Chairperson Dwight D. Keen, Commissioner Annie Kuether, Commissioner

10/30/2024

Amanda Lair BCE-Mach III LLC 14201 WIRELESS WAY SUITE 300 OKLAHOMA CITY, OK 73134-2521

Re: Temporary Abandonment API 15-007-23540-00-00 MILLER 3 NW/4 Sec.31-34S-11W Barber County, Kansas

## Dear Amanda Lair:

"Your temporary abandonment (TA) application for the well listed above has been approved. In accordance with K.A.R. 82-3-111 the TA status of this well will expire 10/30/2025.

- \* If you return this well to service or plug it, please notify the District Office.
- \* If you sell this well you are required to file a Transfer o