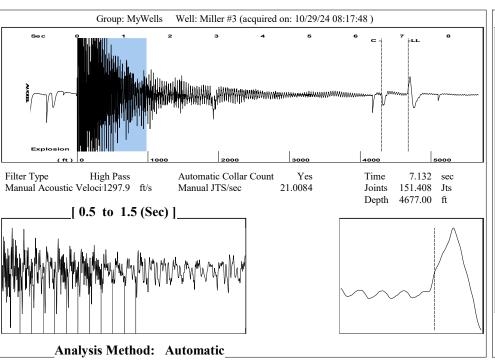

| KCC District Office #4 - 2301 E. 13th Street, Hays, KS 67601-2651                      | Phone 785.261.6250 |









Conservation Division District Office No. 1 210 E. Frontview, Suite A Dodge City, KS 67801



Phone: 620-682-7933 http://kcc.ks.gov/

Laura Kelly, Governor

Andrew J. French, Chairperson Dwight D. Keen, Commissioner Annie Kuether, Commissioner

10/30/2024

Amanda Lair BCE-Mach III LLC 14201 WIRELESS WAY SUITE 300 OKLAHOMA CITY, OK 73134-2521

Re: Temporary Abandonment API 15-007-23540-00-00 MILLER 3 NW/4 Sec.31-34S-11W Barber County, Kansas

## Dear Amanda Lair:

"Your temporary abandonment (TA) application for the well listed above has been approved. In accordance with K.A.R. 82-3-111 the TA status of this well will expire 10/30/2025.

- \* If you return this well to service or plug it, please notify the District Office.
- \* If you sell this well you are required to file a Transf