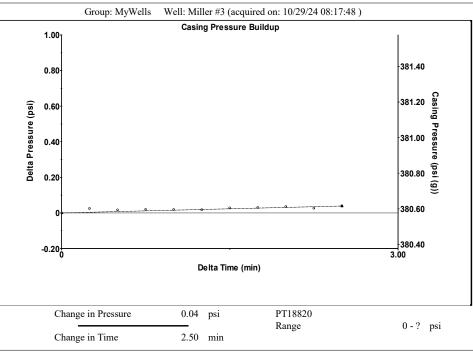

| KCC District Office #4 - 2301 E. 13th Street, Hays, KS 67601-2651                      | Phone 785.261.6250 |









Conservation Division District Office No. 1 210 E. Frontview, Suite A Dodge City, KS 67801



Phone: 620-682-7933 http://kcc.ks.gov/

Laura Kelly, Governor

Andrew J. French, Chairperson Dwight D. Keen, Commissioner Annie Kuether, Commissioner

10/30/2024

Amanda Lair BCE-Mach III LLC 14201 WIRELESS WAY SUITE 300 OKLAHOMA CITY, OK 73134-2521

Re: Temporary Abandonment API 15-007-23540-00-00 MILLER 3 NW/4 Sec.31-34S-11W Barber County, Kansas

## Dear Amanda Lair:

"Your temporary abandonment (TA) application for the well listed above has been approved. In accordance with K.A.R. 82-3-111 the TA status of this well will expire 10/30/2025.

- \* If you return this well to service or plug it, please notify the District Office.
- \* If you sell this well you are required to file a Transfer