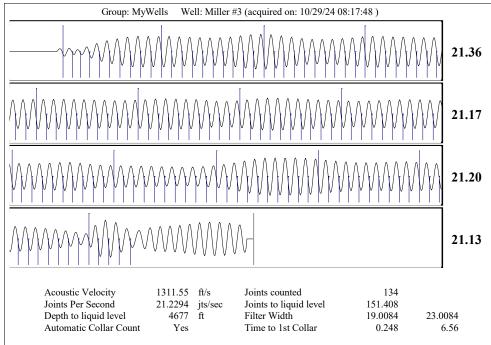

| KCC District Office #4 - 2301 E. 13th Street, Hays, KS 67601-2651                      | Phone 785.261.6250 |









Conservation Division District Office No. 1 210 E. Frontview, Suite A Dodge City, KS 67801



Phone: 620-682-7933 http://kcc.ks.gov/

Laura Kelly, Governor

Andrew J. French, Chairperson Dwight D. Keen, Commissioner Annie Kuether, Commissioner

10/30/2024

Amanda Lair BCE-Mach III LLC 14201 WIRELESS WAY SUITE 300 OKLAHOMA CITY, OK 73134-2521

Re: Temporary Abandonment API 15-007-23540-00-00 MILLER 3 NW/4 Sec.31-34S-11W Barber County, Kansas

## Dear Amanda Lair:

"Your temporary abandonment (TA) application for the well listed above has been approved. In accordance with K.A.R. 82-3-111 the TA status of this well will expire 10/30/2025.

- \* If you return this well to service or plug it, please notify the District Office.
- \* If you sell this well you are required to file a Transfer of