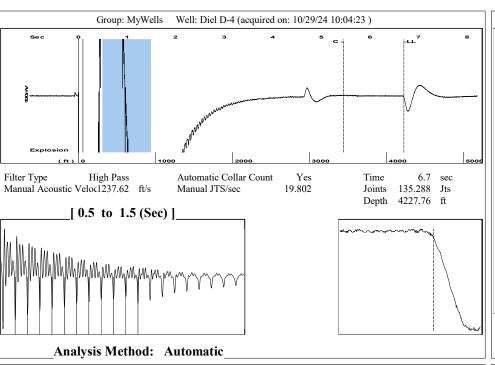

Re: Temporary Abandonment API 15-007-23593-00-00 DIEL D 4 NE/4 Sec.16-34S-11W Barber County, Kansas