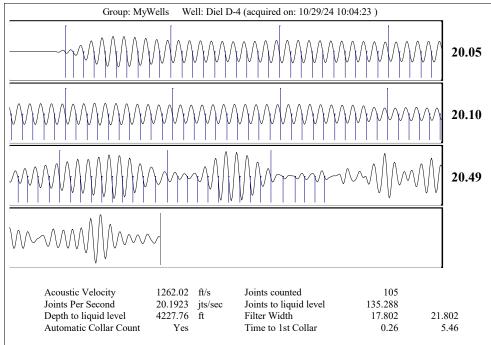

Re: Temporary Abandonment API 15-007-23593-00-00 DIEL D 4 NE/4 Sec.16-34S-11W Barber County, Kansas