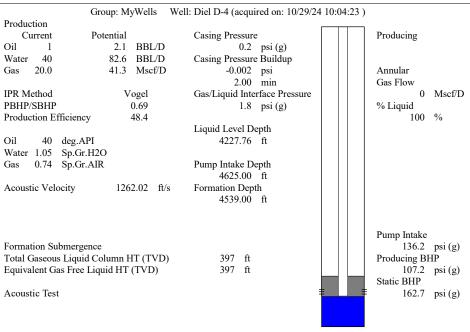

Re: Temporary Abandonment API 15-007-23593-00-00 DIEL D 4 NE/4 Sec.16-34S-11W Barber County, Kansas