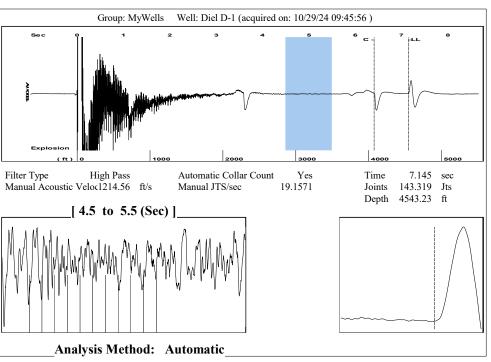

Re: Temporary Abandonment API 15-007-23243-00-00 DIEL D 1 NE/4 Sec.16-34S-11W Barber County, Kansas