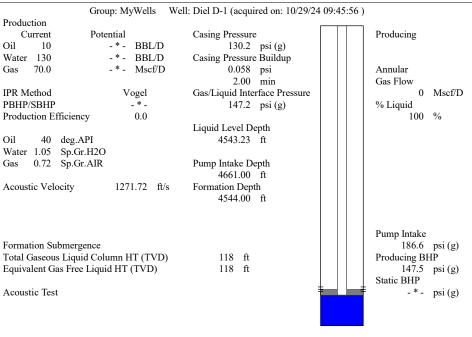

Re: Temporary Abandonment API 15-007-23243-00-00 DIEL D 1 NE/4 Sec.16-34S-11W Barber County, Kansas