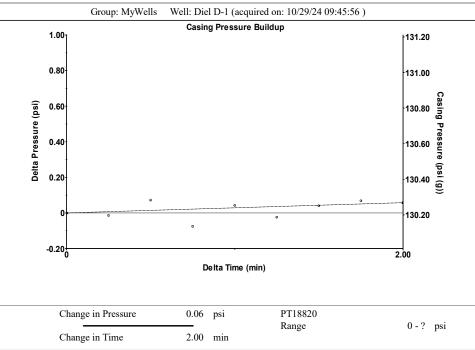

Re: Temporary Abandonment API 15-007-23243-00-00 DIEL D 1 NE/4 Sec.16-34S-11W Barber County, Kansas