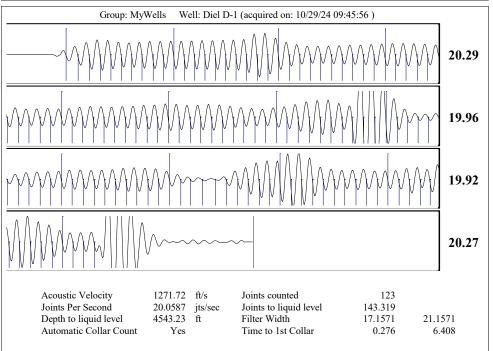

Re: Temporary Abandonment API 15-007-23243-00-00 DIEL D 1 NE/4 Sec.16-34S-11W Barber County, Kansas