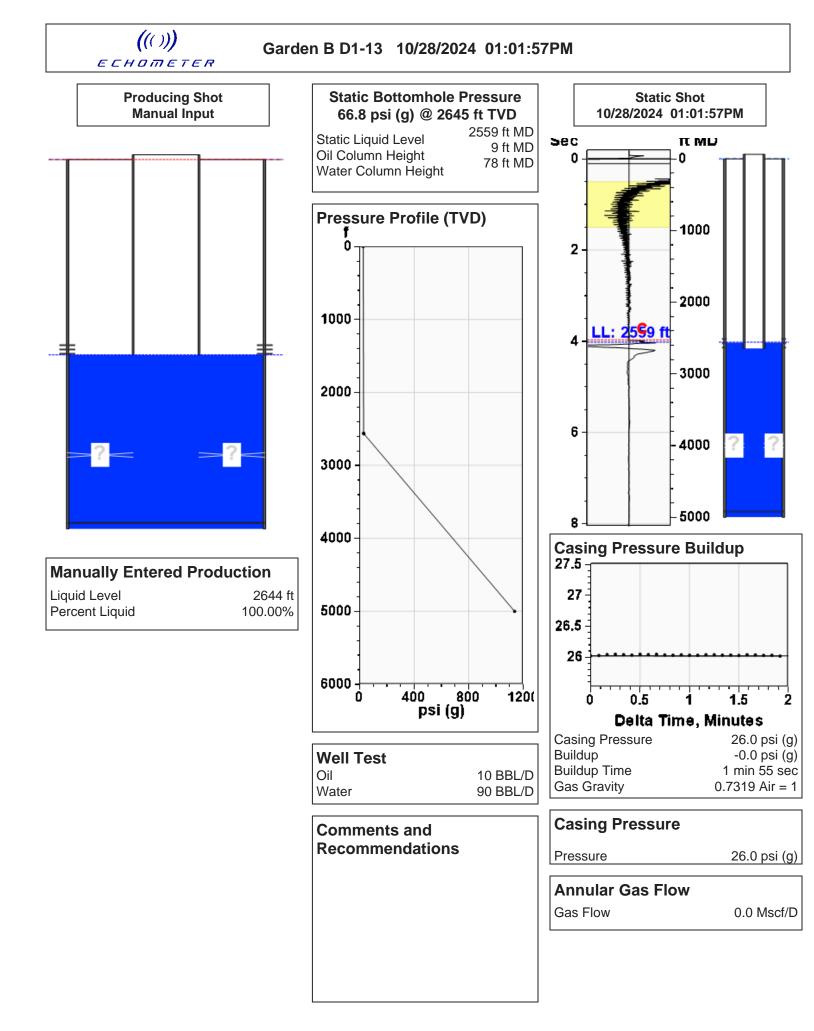

|
| TA Approved: Yes D                                   | enied Date:  |           |               |                |                           |

## Mail to the Appropriate KCC Conservation Office:

|  | KCC District Office #1 - 210 E. Frontview, Suite A, Dodge City, KS 67801               | Phone 620.682.7933 |  |
|--|----------------------------------------------------------------------------------------|--------------------|--|
|  | KCC District Office #2 - 3450 N. Rock Road, Building 600, Suite 601, Wichita, KS 67226 | Phone 316.337.7400 |  |
|  | KCC District Office #3 - 137 E. 21st St., Chanute, KS 66720                            | Phone 620.902.6450 |  |
|  | KCC District Office #4 - 2301 E. 13th Street, Hays, KS 67601-2651                      | Phone 785.261.6250 |  |



Conservation Division District Office No. 1 210 E. Frontview, Suite A Dodge City, KS 67801



Phone: 620-682-7933 http://kcc.ks.gov/

Andrew J. French, Chairperson Dwight D. Keen, Commissioner Annie Kuether, Commissioner Laura Kelly, Governor

10/30/2024

Amanda Lair BCE-Mach LLC 14201 WIRELESS WAY, SUITE 300 OKLAHOMA CITY, OK 73134-2521

Re: Temporary Abandonment API 15-093-20805-00-01 GARDEN B D1-13 NE/4 Sec.13-23S-35W Kearny County, Kansas

Dear Amanda Lair:

"Your temporary abandonment (TA) application for the well listed above has been approved. In accordance with K.A.R. 82-3-111 the TA status of this well will expire 10/30/2025.

\* If you return this well to service or plug it, please notify the District Office.

\* If you sell this well you are required to file a Transfer of Oper