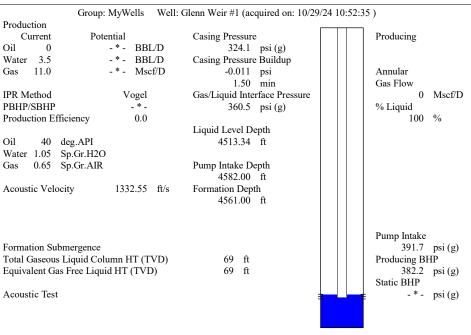

Re: Temporary Abandonment API 15-007-20778-00-00 WEIR, GLENN 1-35 NE/4 Sec.35-33S-11W Barber County, Kansas