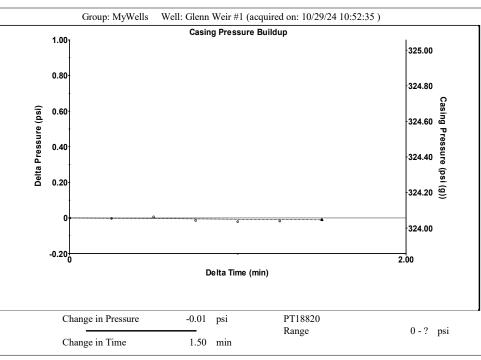

Re: Temporary Abandonment API 15-007-20778-00-00 WEIR, GLENN 1-35 NE/4 Sec.35-33S-11W Barber County, Kansas