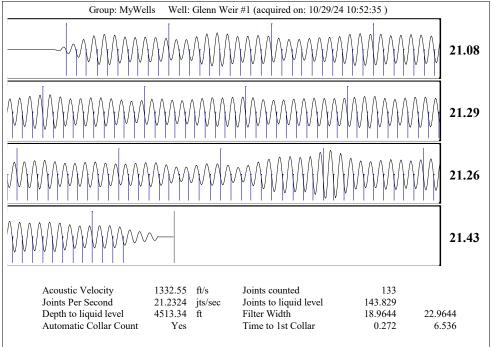

Re: Temporary Abandonment API 15-007-20778-00-00 WEIR, GLENN 1-35 NE/4 Sec.35-33S-11W Barber County, Kansas