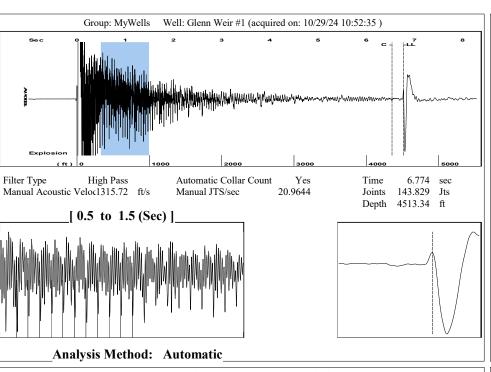

Re: Temporary Abandonment API 15-007-20778-00-00 WEIR, GLENN 1-35 NE/4 Sec.35-33S-11W Barber County, Kansas