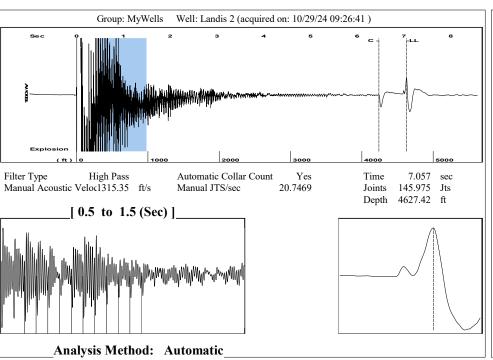

| KCC District Office #3 - 137 E. 21st St., Chanute, KS 66720                            | Phone 620.902.6450 |
| Similar Street S | KCC District Office #4 - 2301 E. 13th Street, Hays, KS 67601-2651                      | Phone 785.261.6250 |









Conservation Division District Office No. 1 210 E. Frontview, Suite A Dodge City, KS 67801



Phone: 620-682-7933 http://kcc.ks.gov/

Laura Kelly, Governor

Andrew J. French, Chairperson Dwight D. Keen, Commissioner Annie Kuether, Commissioner

10/30/2024

Amanda Lair BCE-Mach III LLC 14201 WIRELESS WAY SUITE 300 OKLAHOMA CITY, OK 73134-2521

Re: Temporary Abandonment API 15-007-23626-00-00 LANDIS 2 NW/4 Sec.16-34S-11W Barber County, Kansas

## Dear Amanda Lair:

"Your temporary abandonment (TA) application for the well listed above has been approved. In accordance with K.A.R. 82-3-111 the TA status of this well will expire 10/30/2025.

- \* If you return this well to service or plug it, please notify the District Office.
- \* If you sell this well you are required to file a Transf