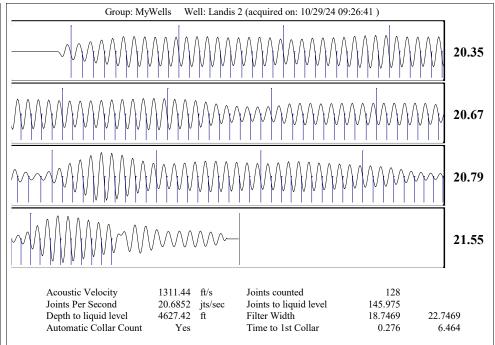

| KCC District Office #3 - 137 E. 21st St., Chanute, KS 66720                            | Phone 620.902.6450 |
| Similar Street S | KCC District Office #4 - 2301 E. 13th Street, Hays, KS 67601-2651                      | Phone 785.261.6250 |









Conservation Division District Office No. 1 210 E. Frontview, Suite A Dodge City, KS 67801



Phone: 620-682-7933 http://kcc.ks.gov/

Laura Kelly, Governor

Andrew J. French, Chairperson Dwight D. Keen, Commissioner Annie Kuether, Commissioner

10/30/2024

Amanda Lair BCE-Mach III LLC 14201 WIRELESS WAY SUITE 300 OKLAHOMA CITY, OK 73134-2521

Re: Temporary Abandonment API 15-007-23626-00-00 LANDIS 2 NW/4 Sec.16-34S-11W Barber County, Kansas

## Dear Amanda Lair:

"Your temporary abandonment (TA) application for the well listed above has been approved. In accordance with K.A.R. 82-3-111 the TA status of this well will expire 10/30/2025.

- \* If you return this well to service or plug it, please notify the District Office.
- \* If you sell this well you are required to file a Transfer of