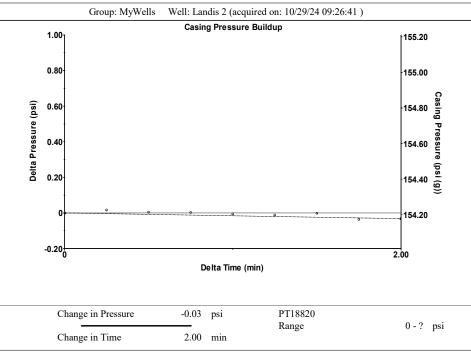

| KCC District Office #3 - 137 E. 21st St., Chanute, KS 66720                            | Phone 620.902.6450 |
| Similar Street S | KCC District Office #4 - 2301 E. 13th Street, Hays, KS 67601-2651                      | Phone 785.261.6250 |









Conservation Division District Office No. 1 210 E. Frontview, Suite A Dodge City, KS 67801



Phone: 620-682-7933 http://kcc.ks.gov/

Laura Kelly, Governor

Andrew J. French, Chairperson Dwight D. Keen, Commissioner Annie Kuether, Commissioner

10/30/2024

Amanda Lair BCE-Mach III LLC 14201 WIRELESS WAY SUITE 300 OKLAHOMA CITY, OK 73134-2521

Re: Temporary Abandonment API 15-007-23626-00-00 LANDIS 2 NW/4 Sec.16-34S-11W Barber County, Kansas

## Dear Amanda Lair:

"Your temporary abandonment (TA) application for the well listed above has been approved. In accordance with K.A.R. 82-3-111 the TA status of this well will expire 10/30/2025.

- \* If you return this well to service or plug it, please notify the District Office.
- \* If you sell this well you are required to file a Transfer