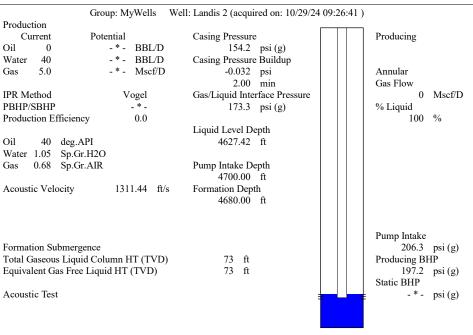

| KCC District Office #3 - 137 E. 21st St., Chanute, KS 66720                            | Phone 620.902.6450 |
| Similar Street S | KCC District Office #4 - 2301 E. 13th Street, Hays, KS 67601-2651                      | Phone 785.261.6250 |









Conservation Division District Office No. 1 210 E. Frontview, Suite A Dodge City, KS 67801



Phone: 620-682-7933 http://kcc.ks.gov/

Laura Kelly, Governor

Andrew J. French, Chairperson Dwight D. Keen, Commissioner Annie Kuether, Commissioner

10/30/2024

Amanda Lair BCE-Mach III LLC 14201 WIRELESS WAY SUITE 300 OKLAHOMA CITY, OK 73134-2521

Re: Temporary Abandonment API 15-007-23626-00-00 LANDIS 2 NW/4 Sec.16-34S-11W Barber County, Kansas

## Dear Amanda Lair:

"Your temporary abandonment (TA) application for the well listed above has been approved. In accordance with K.A.R. 82-3-111 the TA status of this well will expire 10/30/2025.

- \* If you return this well to service or plug it, please notify the District Office.
- \* If you sell this well you are required to file a Transfer o