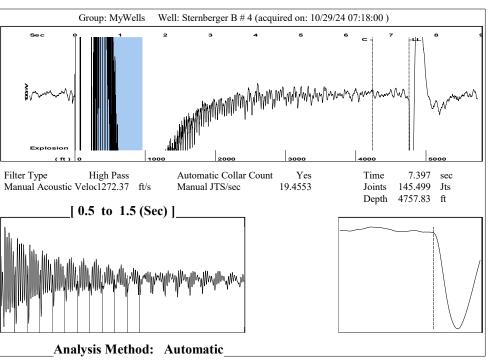

10/30/2024

Amanda Lair BCE-Mach III LLC 14201 WIRELESS WAY SUITE 300 OKLAHOMA CITY, OK 73134-2521

Re: Temporary Abandonment API 15-007-24259-00-00 STERNBERGER B 4 SW/4 Sec.12-35S-12W Barber County, Kansas