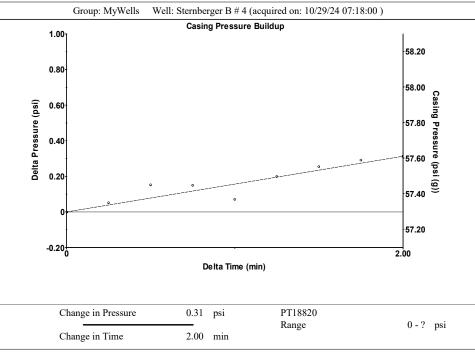

10/30/2024

Amanda Lair BCE-Mach III LLC 14201 WIRELESS WAY SUITE 300 OKLAHOMA CITY, OK 73134-2521

Re: Temporary Abandonment API 15-007-24259-00-00 STERNBERGER B 4 SW/4 Sec.12-35S-12W Barber County, Kansas