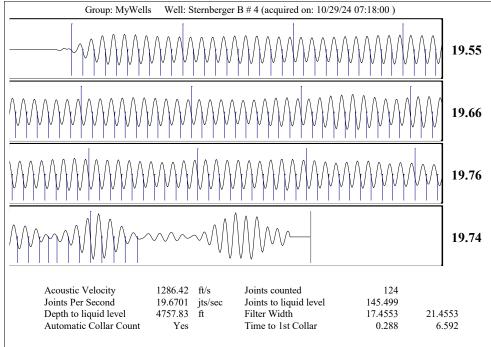

10/30/2024

Amanda Lair BCE-Mach III LLC 14201 WIRELESS WAY SUITE 300 OKLAHOMA CITY, OK 73134-2521

Re: Temporary Abandonment API 15-007-24259-00-00 STERNBERGER B 4 SW/4 Sec.12-35S-12W Barber County, Kansas