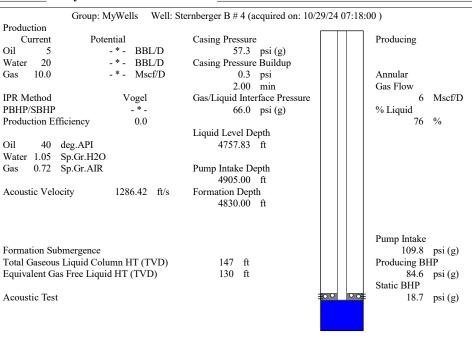

10/30/2024

Amanda Lair BCE-Mach III LLC 14201 WIRELESS WAY SUITE 300 OKLAHOMA CITY, OK 73134-2521

Re: Temporary Abandonment API 15-007-24259-00-00 STERNBERGER B 4 SW/4 Sec.12-35S-12W Barber County, Kansas