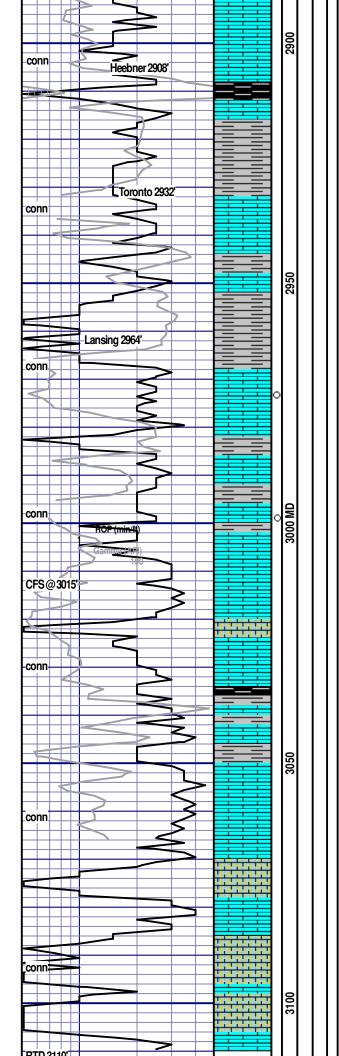

Respectfully submitted,

Chad Counts

|                                     |                        |               | 6i                                                                                                                                                                                                                                                                                                                                                                                                                                                                                                                                                                                                                                                                                                                                                                                                                                                                                                                                                                                                                                                                                                                                                                                                                                                                                                                                                                                                         |                 | - 11 -               | Format                        | tion Tops                                                                                                                                                                                                                                                                                       | D.:///i                                                                                                                                                                                                                                                                                                                    |                                                                                                                       |
|-------------------------------------|------------------------|---------------|------------------------------------------------------------------------------------------------------------------------------------------------------------------------------------------------------------------------------------------------------------------------------------------------------------------------------------------------------------------------------------------------------------------------------------------------------------------------------------------------------------------------------------------------------------------------------------------------------------------------------------------------------------------------------------------------------------------------------------------------------------------------------------------------------------------------------------------------------------------------------------------------------------------------------------------------------------------------------------------------------------------------------------------------------------------------------------------------------------------------------------------------------------------------------------------------------------------------------------------------------------------------------------------------------------------------------------------------------------------------------------------------------------|-----------------|----------------------|-------------------------------|-------------------------------------------------------------------------------------------------------------------------------------------------------------------------------------------------------------------------------------------------------------------------------------------------|----------------------------------------------------------------------------------------------------------------------------------------------------------------------------------------------------------------------------------------------------------------------------------------------------------------------------|-----------------------------------------------------------------------------------------------------------------------|
| Lourman 1 (D&A)                     |                        |               | Comparison Vells<br>Pike #1 (D&A)                                                                                                                                                                                                                                                                                                                                                                                                                                                                                                                                                                                                                                                                                                                                                                                                                                                                                                                                                                                                                                                                                                                                                                                                                                                                                                                                                                          |                 | Siqle #2 (0il)       |                               |                                                                                                                                                                                                                                                                                                 | g Location<br>nyson #1                                                                                                                                                                                                                                                                                                     |                                                                                                                       |
|                                     | SENWSWS                | ec 13-105-12W | SWNESWSWS.                                                                                                                                                                                                                                                                                                                                                                                                                                                                                                                                                                                                                                                                                                                                                                                                                                                                                                                                                                                                                                                                                                                                                                                                                                                                                                                                                                                                 | c 18-105        | -11₩                 | <u>NW Sw</u>                  | / Sec 11-10S-12W                                                                                                                                                                                                                                                                                | NE SV SV NE                                                                                                                                                                                                                                                                                                                | E Sec 13. T10S B12W                                                                                                   |
| Formation<br>Change Court           | 6 T-+                  | Sires. Camp   |                                                                                                                                                                                                                                                                                                                                                                                                                                                                                                                                                                                                                                                                                                                                                                                                                                                                                                                                                                                                                                                                                                                                                                                                                                                                                                                                                                                                            | Sir             |                      | Leg Tep<br>070                |                                                                                                                                                                                                                                                                                                 | 5                                                                                                                                                                                                                                                                                                                          | Lag Tap                                                                                                               |
| Stone Coral<br>Stone Coral Base     | 988<br>955             | 9             | 1005<br>973                                                                                                                                                                                                                                                                                                                                                                                                                                                                                                                                                                                                                                                                                                                                                                                                                                                                                                                                                                                                                                                                                                                                                                                                                                                                                                                                                                                                | -8              |                      | 972<br>940                    | 25<br>26                                                                                                                                                                                                                                                                                        | 763 (966)                                                                                                                                                                                                                                                                                                                  |                                                                                                                       |
| Stotler                             | -659                   | -3            | -656                                                                                                                                                                                                                                                                                                                                                                                                                                                                                                                                                                                                                                                                                                                                                                                                                                                                                                                                                                                                                                                                                                                                                                                                                                                                                                                                                                                                       | -6              |                      | NA                            | NA                                                                                                                                                                                                                                                                                              | 2391 (-662)                                                                                                                                                                                                                                                                                                                | 2391 (-662)                                                                                                           |
| Topeka                              | -896                   | -5            | -896                                                                                                                                                                                                                                                                                                                                                                                                                                                                                                                                                                                                                                                                                                                                                                                                                                                                                                                                                                                                                                                                                                                                                                                                                                                                                                                                                                                                       | -5              |                      | -895                          | -6                                                                                                                                                                                                                                                                                              | 2630' (-901)                                                                                                                                                                                                                                                                                                               | 2630" (-901)                                                                                                          |
| King Hill                           | -1025                  | -1            | -1021                                                                                                                                                                                                                                                                                                                                                                                                                                                                                                                                                                                                                                                                                                                                                                                                                                                                                                                                                                                                                                                                                                                                                                                                                                                                                                                                                                                                      | -5              | - C                  | -1022                         | 2 2 2 2 2 2 2 2 2 2 2 2 2 2 2 2 2 2 2 2                                                                                                                                                                                                                                                         | 2756 (-1027)                                                                                                                                                                                                                                                                                                               | 2755' (-1026)                                                                                                         |
| Queen Hill<br>Heebner               | -1094<br>-1174         | -3<br>-4      | -1091<br>-1174                                                                                                                                                                                                                                                                                                                                                                                                                                                                                                                                                                                                                                                                                                                                                                                                                                                                                                                                                                                                                                                                                                                                                                                                                                                                                                                                                                                             | -6<br>-4        | - 2                  | -1091                         | -6<br>-6                                                                                                                                                                                                                                                                                        | 2827' (-1098)<br>2910' (-1181)                                                                                                                                                                                                                                                                                             | 2826' (-1097)<br>2907' (-1178)                                                                                        |
| Toronto                             | -1195                  | -6            | -1199                                                                                                                                                                                                                                                                                                                                                                                                                                                                                                                                                                                                                                                                                                                                                                                                                                                                                                                                                                                                                                                                                                                                                                                                                                                                                                                                                                                                      | -2              |                      | -1196                         | -5                                                                                                                                                                                                                                                                                              | 2932 (-1203)                                                                                                                                                                                                                                                                                                               | 2930 (-1201)                                                                                                          |
| Lansing                             | -1231                  | -4            | -1233                                                                                                                                                                                                                                                                                                                                                                                                                                                                                                                                                                                                                                                                                                                                                                                                                                                                                                                                                                                                                                                                                                                                                                                                                                                                                                                                                                                                      | -2              |                      | -1227                         | -8                                                                                                                                                                                                                                                                                              | 2967 (-1238)                                                                                                                                                                                                                                                                                                               | 2964' (-1235)                                                                                                         |
| D Porosity                          | -1286                  | -3            | -1287                                                                                                                                                                                                                                                                                                                                                                                                                                                                                                                                                                                                                                                                                                                                                                                                                                                                                                                                                                                                                                                                                                                                                                                                                                                                                                                                                                                                      | -4              |                      | NDE                           |                                                                                                                                                                                                                                                                                                 | 3020" (-1291)                                                                                                                                                                                                                                                                                                              | 3018" (-1289)                                                                                                         |
| Anhy<br>Bent<br>Cht<br>Cht<br>Clyst |                        | 0.0.6.900     |                                                                                                                                                                                                                                                                                                                                                                                                                                                                                                                                                                                                                                                                                                                                                                                                                                                                                                                                                                                                                                                                                                                                                                                                                                                                                                                                                                                                            | lime            |                      |                               | Igne<br>Dark grey<br>Black sha<br>Lmst<br>Meta                                                                                                                                                                                                                                                  |                                                                                                                                                                                                                                                                                                                            | /mbo                                                                                                                  |
| ROP (min/ft)                        |                        |               |                                                                                                                                                                                                                                                                                                                                                                                                                                                                                                                                                                                                                                                                                                                                                                                                                                                                                                                                                                                                                                                                                                                                                                                                                                                                                                                                                                                                            |                 |                      |                               |                                                                                                                                                                                                                                                                                                 |                                                                                                                                                                                                                                                                                                                            |                                                                                                                       |
|                                     |                        |               | Lithology                                                                                                                                                                                                                                                                                                                                                                                                                                                                                                                                                                                                                                                                                                                                                                                                                                                                                                                                                                                                                                                                                                                                                                                                                                                                                                                                                                                                  | oil Shows<br>MD | DST<br>Straddle DST  | Perosity Type<br>Image        | G                                                                                                                                                                                                                                                                                               | eological Descriptions                                                                                                                                                                                                                                                                                                     | Remarks                                                                                                               |
| Gamma (API)                         | P (min/ft)             |               | Lithology                                                                                                                                                                                                                                                                                                                                                                                                                                                                                                                                                                                                                                                                                                                                                                                                                                                                                                                                                                                                                                                                                                                                                                                                                                                                                                                                                                                                  | oii Shows<br>MD | DST<br>Straddle DST  |                               | 25% Shaly ss, It g                                                                                                                                                                                                                                                                              | rey-off white, f. gm, w. std, sub<br>arg, poor ingl por, NSOC. 75% G                                                                                                                                                                                                                                                       | angular,                                                                                                              |
| Gamma (API)                         | 100                    |               | I         IIIIIIIIIIIIIIIIIIIIIIIIIIIIIIIIIIII                                                                                                                                                                                                                                                                                                                                                                                                                                                                                                                                                                                                                                                                                                                                                                                                                                                                                                                                                                                                                                                                                                                                                                                                                                                                                                                                                             |                 | DST<br>Streaddle DST |                               | 25% Shaly ss, It g<br>mod cons, mod a<br>sub platy, mod fi<br>10% shaly sand-<br>ang, mod-poorly                                                                                                                                                                                                | rey-off white, f. gm, w. std, sub<br>arg, poor ingl por, NSOC. 75% G<br>m, non carb.<br>sandy shale, fn gm, w std, p ing<br>cons, NSOC. 10% Is: off white,<br>por. 80% grey shale, sub platy-                                                                                                                              | angular,<br>Grey shale,<br>JI por, sub<br>cm, micro                                                                   |
| Gamma (API)                         | 100                    |               | 11-1-1-1-1-1-1         11-1         11         11         11         11         11         11         11         11         11         11         11         11         11         11         11         11         11         11         11         11         11         11         11         11         11         11         11         11         11         11         11         11         11         11         11         11         11         11         11         11         11         11         11         11         11         11         11         11         11         11         11         11         11         11         11         11         11         11         11         11         11         11         11         11         11         11         11         11         11         11         11         11         11         11         11         11         11         11         11         11         11         11         11         11         11         11         11         11         11         11         11         11         11         11         11         11         11         11         11                                                                                                                                                                                                                                               | 2400 MD MD      |                      | Porosity Type<br>Prosity Type | 25% Shaly ss, It g<br>mod cons, mod a<br>sub platy, mod fii<br>10% shaly sand-ang, mod-poorly<br>xln, few w/ vuggy<br>fissile, non carb.<br>40% Ls: cream, o<br>mod-hvy marl, N<br>brittle, non carb.                                                                                           | grey-off white, f. gm, w. std, sub<br>arg, poor ingl por, NSOC. 75% G<br>m, non carb.<br>sandy shale, fn gm, w std, p ing<br>cons, NSOC. 10% Is: off white,<br>por. 80% grey shale, sub platy-<br>ff white, micro xIn, no vis por, do<br>SOC. 60% med-It grey shale, pla                                                   | angular,<br>arey shale,<br>pl por, sub<br>crm, micro<br>-platy,<br>ense,<br>ty, fissile,                              |
| Gamma (API)                         | ита (А.Я.)<br>100<br>И |               | III         IIII         IIIIIIIIIIIIIIIIIIIIIIIIIIIIIIIIIIII                                                                                                                                                                                                                                                                                                                                                                                                                                                                                                                                                                                                                                                                                                                                                                                                                                                                                                                                    |                 |                      |                               | 25% Shaly ss, It g<br>mod cons, mod a<br>sub platy, mod fii<br>10% shaly sand-t<br>ang, mod-poorly<br>xln, few w/ vuggy<br>fissile, non carb.<br>40% Ls: cream, o<br>mod-hvy marl, N<br>brittle, non carb.<br>Ls: a/a. 50% shale<br>sub platy-platy, n                                          | rrey-off white, f. gm, w. std, sub<br>arg, poor ingl por, NSOC. 75% G<br>m, non carb.<br>sandy shale, fn gm, w std, p ing<br>cons, NSOC. 10% Is: off white,<br>por. 80% grey shale, sub platy-<br>ff white, micro xln, no vis por, d<br>SOC. 60% med-It grey shale, pla<br>e: It med grey, occ snady, gritty,<br>ion carb. | angular,<br>Grey shale,<br>gl por, sub<br>crm, micro<br>-platy,<br>ense,<br>ity, fissile,<br>mod firm,                |
| Gamma (API)                         | ита (А.Я.)<br>100<br>И |               | Intrinte-lise     Intr |                 |                      |                               | 25% Shaly ss, It g<br>mod cons, mod a<br>sub platy, mod fii<br>10% shaly sand-i<br>ang, mod-poorly<br>xln, few w/ vuggy<br>fissile, non carb.<br>40% Ls: cream, o<br>mod-hvy marl, N<br>brittle, non carb.<br>Ls: a/a. 50% shall<br>sub platy-platy, n<br>10% ss: off white<br>org matter, poor | prey-off white, f. gm, w. std, sub<br>arg, poor ingl por, NSOC. 75% G<br>m, non carb.<br>sandy shale, fn gm, w std, p ing<br>cons, NSOC. 10% Is: off white,<br>por. 80% grey shale, sub platy-<br>ff white, micro xIn, no vis por, do<br>SOC. 60% med-It grey shale, pla<br>e: It med grey, occ snady, gritty,             | angular,<br>Arey shale,<br>JI por, sub<br>crm, micro<br>-platy,<br>ense,<br>tty, fissile,<br>mod firm,<br>sl arg, occ |

| pyrite, NSOC. No odor. 20% sh a.a                                                                                                                                                    | Chloride:2000ppm<br>2# LCM |
|--------------------------------------------------------------------------------------------------------------------------------------------------------------------------------------|----------------------------|
| Ls: cream, beige, It brown, most micro xIn dense, sI-mod<br>marl, no vis por. Trc biopackstone, 750 micron clasts, poor<br>std, no sec por. Sh: It-med grey, subplaty, mod firm.     |                            |
| Ls: cream, It grey, micro xln, several fusulinids, no vis por,<br>trc marl, sl-mod arg, NSOC. Sh: med grey, sub platy, sl calc.                                                      |                            |
| Ls: It grey, beige, micro xln-vfn xln, brittle & dense, poor inxl<br>por, occ. mod marl, r. scat pp vug filled w marl, trc, scat org<br>mat, NSOC.                                   | MW 8.6<br>VIS 59<br>2# LCM |
| Ls: It grey, beige, cream, micro xIn-fn xIn, dense-brittle, occ<br>porr cemented w/ mod marl, poor vis inxl por, occ. scat pp<br>vug, litho and earthy tex, NSOC.                    |                            |
| Ls: light grey, beige, cream, fn xln, brittle, mod-hvy<br>marl,mod arg, occ. fusulinids, poor marl filled inxl por, trc<br>org material, NSOC.                                       |                            |
| Ls: light grey, beige, sl-mod marl, mod-hvy arg, fn xln-micro<br>xln, mod brittle-desne, occ fusulinids, no vis por, NSOC.                                                           |                            |
| Ls: cream, beige, It brown, micro xIn-fn xIn, mod arg,<br>mod-hvy marl, poor vis por, occ. mottled org mat, trc fossil<br>frag, NSOC. Sh: light grey- green, soft smooth, sub platy. |                            |
| Ls: It grey-cream, brittle, hvy marl, poor inxl por, NSOC. Dk<br>grey-black shale, mod carb, sub platy.                                                                              |                            |
| Ls: beige, brown, cream, fn xln, poor-fr inxl por, very brittle,<br>hvy marl, abd. org mat, NSOC, 5% black shale, firm, platy,<br>carb.                                              |                            |
| Ls: cream, beige, fn xln, brittle, v hvy marl, washes It<br>grey-white, poor- fair inxl por, scat org mat, NSFOC.                                                                    |                            |
| Ls cream, off white, micro xln, dense, litho tex, no vis por,<br>occ brittle, sl marl, NSOC.                                                                                         |                            |
| Ls: cream-grey, micro xln, brittle-dense, sl-mod marl, trc<br>oolitic gs, w. std, 250-350 microns, v poor-no vis sec por,<br>NSOC.                                                   |                            |
| Ls: cream, beige, micro xln, litho tex, no vis por, trc-mod marl, dense, NSOC.                                                                                                       |                            |
| Ls: grey, cream, buff, micro xln-vfn xln, mod marl, svrl brittle, occ. fossil frag, no vis por, NSOC.                                                                                |                            |
| Ls: cream, It grey, beige, fn xln-micor xln, sl marl, brittle-occ<br>dense/hrd, no vis por, abd org matter,svrl fossil frag NSOC.<br>5% Black shale: firm, platy, carb.              |                            |
| Ls: grey, beige, buff, micro xln, mod arg, mod-hvy marl,<br>washes white, most dense, occ brittle, no vis inxl por, occ.<br>fos frag, occ org mat, NSOC.                             |                            |
| Ls: light grey-cream, fn xln, mircor xln, hvy marl, poor vis<br>inxl por, v brittle, NSOC.                                                                                           |                            |
| Ls: cream-light grey, sevrl clasts, earthy tex, no vis por, abdnt org matter, NSOC.                                                                                                  |                            |
| Ls: cream-light grey, micro-fn xln, occ oolitic, <300 microns, poor-no vis por, v hvy marl, NSOC.                                                                                    |                            |
| Ls: cream-off white, micro xln, v hvy marl, occ oolitic w/ marl<br>filled por, occ. or matter, NSOC.                                                                                 |                            |
| Ls: cream-beige, micro xln, dense-brittle, very hvy marl, no                                                                                                                         |                            |

| vis por, NSOC.                                                                                                                                                                                                 |                                                   |
|----------------------------------------------------------------------------------------------------------------------------------------------------------------------------------------------------------------|---------------------------------------------------|
| Ls: beige, It brown, micro xIn-vfn xIn, dense, hard, very poor-no vis por, <1% w/ dead gilsonite stain, one cutting with live edge stain, no free oil, faint odor.                                             |                                                   |
| Flood black shale, firm, platy, blocky, very carb. Ls: beige, It<br>brown, fn xln, abdnt mot org mat, very hvy marl, white wash<br>(50% marl in tray)                                                          |                                                   |
| Ls: beige brown, micro xln, dense, hard, r. brittle, no vis por,<br>mod-hvy mot org mat, NSOC. Sh: light grey soft, gummy,<br>easly washed.                                                                    |                                                   |
| Ls: cream, micro-vf xln, dense, v hard, litho text, no vis<br>por,mod marl. Few cutting w/very slight dead edge stain,<br>no free oil or odor. 50% SH: Light dove grey, grey green,<br>smooth soft, non platy. | MW 8.9<br>VIS 53<br>2# LCM                        |
| Ls: cream, It grey, micro xIn, no vis por, dense. Abdnt light<br>grey shale, soft, non platy.                                                                                                                  |                                                   |
| Red shale: soft, non platy, easily washed. Ls: cream, micro xln, dense, no vis por, NSOC.                                                                                                                      |                                                   |
| Lansing A: Ls cream, fine-micro xln, dense, mod hard, occ<br>granular tex, v poor-no vis por, occ r scat vugs<150 micons<br>trace live edge stain, very faint sweet gassy odor, no free<br>oil.                |                                                   |
| Med-dk grey shale, subplaty firm, sl carb. Ls: cream, Ls: a/a<br>trc edge stain, no free oil, questionable odor. 3 cuttings w/<br>vf xln matric, r scat pp vugs, scat even live stain/sat.                     |                                                   |
| Ls cream, micro xIn-fn xIn, few sub oolitic, ooid <350<br>microns, very poor sec por, r scat pp vug, very faint ques<br>od, sl edge and scat stain, no free oil.                                               |                                                   |
| Ls: cream-It grey, occ arg, micro xIn-vfn xIn, no vis por,<br>NSOC.                                                                                                                                            |                                                   |
| Ls: cream, It grey, beige, micro xIn, trc oolitic gs,<br>350-500micons, porly std, no vis sec por, 3 cutting w/ hvy<br>dead asphaltic stain, no free oil or odor.                                              |                                                   |
| D porosity: sub oomoldic-oomoldic (several w no<br>dissolution), mod-well std, fair moldic por, poor<br>connectivity, 500-750 micron ooids, NSFO, stain, or odor.                                              |                                                   |
| Ls: cream, micro xln, dense, no vis por, trc fos frag, trc<br>brown chert, NSOC. 10% dk grey-black shale, platy, firm, sl<br>carb.                                                                             |                                                   |
| Ls: It grey-cream, micro xIn-occ r fn-med xIn, dense, v hard, no vis por, NSOC/                                                                                                                                |                                                   |
| Ls: cream, off white, It grey, micro xIn, dense, no vis por, sl<br>marl, sl cherty (translucent-It grey), NSOC.                                                                                                |                                                   |
| Ls: It grey-cream, beige, micro xIn-fn xIn, dense, no vis por,<br>mod arg, NSOC. Sh: It-med grey, calc, firm, sub platy, abdnt<br>org mat.                                                                     | MW 9.1<br>Vis 54<br>2# LCM                        |
| Ls: cream, oolitic, w. std, 350-500 microns, w. cons, poor sec oom and castic por, very hard, NSOC.                                                                                                            |                                                   |
| Oollitic limestone: cream, off white, 500-710 micoms, well<br>std, excellent moldic por, poor connected, w cons, NSFOC.<br>no odor.                                                                            |                                                   |
|                                                                                                                                                                                                                | Mud co check:<br>MW 9.0<br>Vis 55<br>Filtrate 5.4 |

|                                       | <br>        |      |  | i intratto or i         |
|---------------------------------------|-------------|------|--|-------------------------|
| D 3105                                |             |      |  | Chloride 2900<br>2# LCM |
| 53103                                 |             |      |  | 2#1 CM                  |
|                                       |             |      |  |                         |
|                                       |             |      |  |                         |
|                                       |             |      |  |                         |
|                                       |             |      |  |                         |
|                                       | <br>        |      |  |                         |
|                                       | <br>        |      |  |                         |
|                                       |             |      |  |                         |
|                                       |             |      |  |                         |
|                                       |             |      |  |                         |
|                                       |             |      |  |                         |
|                                       |             |      |  |                         |
|                                       |             |      |  |                         |
|                                       |             |      |  |                         |
|                                       |             |      |  |                         |
|                                       |             |      |  |                         |
|                                       | <br>        |      |  |                         |
|                                       | <br>        |      |  |                         |
|                                       | <br>        |      |  |                         |
|                                       |             | 2    |  |                         |
|                                       |             | 3150 |  |                         |
|                                       |             |      |  |                         |
|                                       |             |      |  |                         |
|                                       |             |      |  |                         |
|                                       |             |      |  |                         |
|                                       |             |      |  |                         |
|                                       |             |      |  |                         |
|                                       |             |      |  |                         |
|                                       | <br>        |      |  |                         |
| + + + +                               | <br>        |      |  |                         |
|                                       | <br><b></b> |      |  |                         |
|                                       | <br>        |      |  |                         |
|                                       | <br>        |      |  |                         |
|                                       | <br>        |      |  |                         |
|                                       |             |      |  |                         |
|                                       |             |      |  |                         |
|                                       |             |      |  |                         |
|                                       |             |      |  |                         |
|                                       |             |      |  |                         |
|                                       |             |      |  |                         |
|                                       | <br>        |      |  |                         |
|                                       | <br><b></b> |      |  |                         |
| + $+$ $+$ $+$ $+$ $+$ $+$ $+$ $+$ $+$ | <br>        |      |  |                         |
| + $+$ $+$ $+$ $-$                     | <br>        |      |  |                         |
|                                       |             |      |  |                         |
|                                       |             | Q    |  |                         |
|                                       |             |      |  |                         |