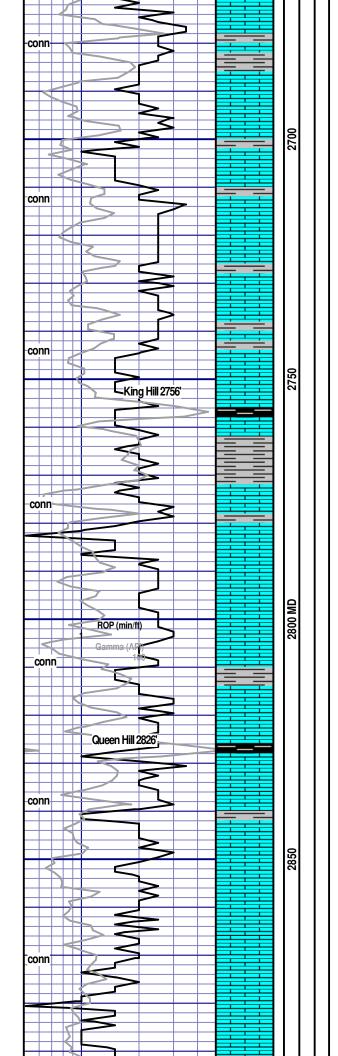

Respectfully submitted,

Chad Counts

|                                     |                        |               | 6i                                                                                                                                                                                                                                                                                                                                                                                                                                                                                                                                                                                                                                                                                                                                                                                                                                                                                                                                                                                                                                                                                                                                                                                                                                                                                                                                                                                                         |                 | - 11 -               | Format                        | tion Tops                                                                                                                                                                                                                                                                                       | D.:///i                                                                                                                                                                                                                                                                                                                    |                                                                                                                       |
|-------------------------------------|------------------------|---------------|------------------------------------------------------------------------------------------------------------------------------------------------------------------------------------------------------------------------------------------------------------------------------------------------------------------------------------------------------------------------------------------------------------------------------------------------------------------------------------------------------------------------------------------------------------------------------------------------------------------------------------------------------------------------------------------------------------------------------------------------------------------------------------------------------------------------------------------------------------------------------------------------------------------------------------------------------------------------------------------------------------------------------------------------------------------------------------------------------------------------------------------------------------------------------------------------------------------------------------------------------------------------------------------------------------------------------------------------------------------------------------------------------------|-----------------|----------------------|-------------------------------|-------------------------------------------------------------------------------------------------------------------------------------------------------------------------------------------------------------------------------------------------------------------------------------------------|----------------------------------------------------------------------------------------------------------------------------------------------------------------------------------------------------------------------------------------------------------------------------------------------------------------------------|-----------------------------------------------------------------------------------------------------------------------|
| Lourman 1 (D&A)                     |                        |               | Comparison Vells<br>Pike #1 (D&A)                                                                                                                                                                                                                                                                                                                                                                                                                                                                                                                                                                                                                                                                                                                                                                                                                                                                                                                                                                                                                                                                                                                                                                                                                                                                                                                                                                          |                 | Siqle #2 (0il)       |                               |                                                                                                                                                                                                                                                                                                 | g Location<br>nyson #1                                                                                                                                                                                                                                                                                                     |                                                                                                                       |
|                                     | SENWSWS                | ec 13-105-12W | SWNESWSWS.                                                                                                                                                                                                                                                                                                                                                                                                                                                                                                                                                                                                                                                                                                                                                                                                                                                                                                                                                                                                                                                                                                                                                                                                                                                                                                                                                                                                 | c 18-105        | -11₩                 | <u>NW Sw</u>                  | / Sec 11-10S-12W                                                                                                                                                                                                                                                                                | NE SV SV NE                                                                                                                                                                                                                                                                                                                | E Sec 13. T10S B12W                                                                                                   |
| Formation<br>Change Court           | 6 T-+                  | Sires. Camp   |                                                                                                                                                                                                                                                                                                                                                                                                                                                                                                                                                                                                                                                                                                                                                                                                                                                                                                                                                                                                                                                                                                                                                                                                                                                                                                                                                                                                            | Sir             |                      | Leg Tep<br>070                |                                                                                                                                                                                                                                                                                                 | 5                                                                                                                                                                                                                                                                                                                          | Lag Tap                                                                                                               |
| Stone Coral<br>Stone Coral Base     | 988<br>955             | 9             | 1005<br>973                                                                                                                                                                                                                                                                                                                                                                                                                                                                                                                                                                                                                                                                                                                                                                                                                                                                                                                                                                                                                                                                                                                                                                                                                                                                                                                                                                                                | -8              |                      | 972<br>940                    | 25<br>26                                                                                                                                                                                                                                                                                        | 763 (966)                                                                                                                                                                                                                                                                                                                  |                                                                                                                       |
| Stotler                             | -659                   | -3            | -656                                                                                                                                                                                                                                                                                                                                                                                                                                                                                                                                                                                                                                                                                                                                                                                                                                                                                                                                                                                                                                                                                                                                                                                                                                                                                                                                                                                                       | -6              |                      | NA                            | NA                                                                                                                                                                                                                                                                                              | 2391 (-662)                                                                                                                                                                                                                                                                                                                | 2391 (-662)                                                                                                           |
| Topeka                              | -896                   | -5            | -896                                                                                                                                                                                                                                                                                                                                                                                                                                                                                                                                                                                                                                                                                                                                                                                                                                                                                                                                                                                                                                                                                                                                                                                                                                                                                                                                                                                                       | -5              |                      | -895                          | -6                                                                                                                                                                                                                                                                                              | 2630' (-901)                                                                                                                                                                                                                                                                                                               | 2630" (-901)                                                                                                          |
| King Hill                           | -1025                  | -1            | -1021                                                                                                                                                                                                                                                                                                                                                                                                                                                                                                                                                                                                                                                                                                                                                                                                                                                                                                                                                                                                                                                                                                                                                                                                                                                                                                                                                                                                      | -5              | - C                  | -1022                         | 2 2 2 2 2 2 2 2 2 2 2 2 2 2 2 2 2 2 2 2                                                                                                                                                                                                                                                         | 2756 (-1027)                                                                                                                                                                                                                                                                                                               | 2755' (-1026)                                                                                                         |
| Queen Hill<br>Heebner               | -1094<br>-1174         | -3<br>-4      | -1091<br>-1174                                                                                                                                                                                                                                                                                                                                                                                                                                                                                                                                                                                                                                                                                                                                                                                                                                                                                                                                                                                                                                                                                                                                                                                                                                                                                                                                                                                             | -6<br>-4        | - 2                  | -1091                         | -6<br>-6                                                                                                                                                                                                                                                                                        | 2827' (-1098)<br>2910' (-1181)                                                                                                                                                                                                                                                                                             | 2826' (-1097)<br>2907' (-1178)                                                                                        |
| Toronto                             | -1195                  | -6            | -1199                                                                                                                                                                                                                                                                                                                                                                                                                                                                                                                                                                                                                                                                                                                                                                                                                                                                                                                                                                                                                                                                                                                                                                                                                                                                                                                                                                                                      | -2              |                      | -1196                         | -5                                                                                                                                                                                                                                                                                              | 2932 (-1203)                                                                                                                                                                                                                                                                                                               | 2930 (-1201)                                                                                                          |
| Lansing                             | -1231                  | -4            | -1233                                                                                                                                                                                                                                                                                                                                                                                                                                                                                                                                                                                                                                                                                                                                                                                                                                                                                                                                                                                                                                                                                                                                                                                                                                                                                                                                                                                                      | -2              |                      | -1227                         | -8                                                                                                                                                                                                                                                                                              | 2967 (-1238)                                                                                                                                                                                                                                                                                                               | 2964' (-1235)                                                                                                         |
| D Porosity                          | -1286                  | -3            | -1287                                                                                                                                                                                                                                                                                                                                                                                                                                                                                                                                                                                                                                                                                                                                                                                                                                                                                                                                                                                                                                                                                                                                                                                                                                                                                                                                                                                                      | -4              |                      | NDE                           |                                                                                                                                                                                                                                                                                                 | 3020" (-1291)                                                                                                                                                                                                                                                                                                              | 3018" (-1289)                                                                                                         |
| Anhy<br>Bent<br>Cht<br>Cht<br>Clyst |                        | 0.0.6.900     |                                                                                                                                                                                                                                                                                                                                                                                                                                                                                                                                                                                                                                                                                                                                                                                                                                                                                                                                                                                                                                                                                                                                                                                                                                                                                                                                                                                                            | lime            |                      |                               | Igne<br>Dark grey<br>Black sha<br>Lmst<br>Meta                                                                                                                                                                                                                                                  |                                                                                                                                                                                                                                                                                                                            | /mbo                                                                                                                  |
| ROP (min/ft)                        |                        |               |                                                                                                                                                                                                                                                                                                                                                                                                                                                                                                                                                                                                                                                                                                                                                                                                                                                                                                                                                                                                                                                                                                                                                                                                                                                                                                                                                                                                            |                 |                      |                               |                                                                                                                                                                                                                                                                                                 |                                                                                                                                                                                                                                                                                                                            |                                                                                                                       |
|                                     |                        |               | Lithology                                                                                                                                                                                                                                                                                                                                                                                                                                                                                                                                                                                                                                                                                                                                                                                                                                                                                                                                                                                                                                                                                                                                                                                                                                                                                                                                                                                                  | oil Shows<br>MD | DST<br>Straddle DST  | Perosity Type<br>Image        | G                                                                                                                                                                                                                                                                                               | eological Descriptions                                                                                                                                                                                                                                                                                                     | Remarks                                                                                                               |
| Gamma (API)                         | P (min/ft)             |               | Lithology                                                                                                                                                                                                                                                                                                                                                                                                                                                                                                                                                                                                                                                                                                                                                                                                                                                                                                                                                                                                                                                                                                                                                                                                                                                                                                                                                                                                  | oii Shows<br>MD | DST<br>Straddle DST  |                               | 25% Shaly ss, It g                                                                                                                                                                                                                                                                              | rey-off white, f. gm, w. std, sub<br>arg, poor ingl por, NSOC. 75% G                                                                                                                                                                                                                                                       | angular,                                                                                                              |
| Gamma (API)                         | 100                    |               | I         IIIIIIIIIIIIIIIIIIIIIIIIIIIIIIIIIIII                                                                                                                                                                                                                                                                                                                                                                                                                                                                                                                                                                                                                                                                                                                                                                                                                                                                                                                                                                                                                                                                                                                                                                                                                                                                                                                                                             |                 | DST<br>Streaddle DST |                               | 25% Shaly ss, It g<br>mod cons, mod a<br>sub platy, mod fi<br>10% shaly sand-<br>ang, mod-poorly                                                                                                                                                                                                | rey-off white, f. gm, w. std, sub<br>arg, poor ingl por, NSOC. 75% G<br>m, non carb.<br>sandy shale, fn gm, w std, p ing<br>cons, NSOC. 10% Is: off white,<br>por. 80% grey shale, sub platy-                                                                                                                              | angular,<br>Grey shale,<br>JI por, sub<br>cm, micro                                                                   |
| Gamma (API)                         | 100                    |               | 11-1-1-1-1-1-1         11-1         11         11         11         11         11         11         11         11         11         11         11         11         11         11         11         11         11         11         11         11         11         11         11         11         11         11         11         11         11         11         11         11         11         11         11         11         11         11         11         11         11         11         11         11         11         11         11         11         11         11         11         11         11         11         11         11         11         11         11         11         11         11         11         11         11         11         11         11         11         11         11         11         11         11         11         11         11         11         11         11         11         11         11         11         11         11         11         11         11         11         11         11         11         11         11         11         11         11         11                                                                                                                                                                                                                                               | 2400 MD MD      |                      | Porosity Type<br>Prosity Type | 25% Shaly ss, It g<br>mod cons, mod a<br>sub platy, mod fii<br>10% shaly sand-ang, mod-poorly<br>xln, few w/ vuggy<br>fissile, non carb.<br>40% Ls: cream, o<br>mod-hvy marl, N<br>brittle, non carb.                                                                                           | grey-off white, f. gm, w. std, sub<br>arg, poor ingl por, NSOC. 75% G<br>m, non carb.<br>sandy shale, fn gm, w std, p ing<br>cons, NSOC. 10% Is: off white,<br>por. 80% grey shale, sub platy-<br>ff white, micro xIn, no vis por, do<br>SOC. 60% med-It grey shale, pla                                                   | angular,<br>arey shale,<br>pl por, sub<br>crm, micro<br>-platy,<br>ense,<br>ty, fissile,                              |
| Gamma (API)                         | ита (А.Я.)<br>100<br>И |               | III         IIII         IIIIIIIIIIIIIIIIIIIIIIIIIIIIIIIIIIII                                                                                                                                                                                                                                                                                                                                                                                                                                                                                                                                                                                                                                                                                                                                                                                                                                                                                                                                    |                 |                      |                               | 25% Shaly ss, It g<br>mod cons, mod a<br>sub platy, mod fii<br>10% shaly sand-t<br>ang, mod-poorly<br>xln, few w/ vuggy<br>fissile, non carb.<br>40% Ls: cream, o<br>mod-hvy marl, N<br>brittle, non carb.<br>Ls: a/a. 50% shale<br>sub platy-platy, n                                          | rrey-off white, f. gm, w. std, sub<br>arg, poor ingl por, NSOC. 75% G<br>m, non carb.<br>sandy shale, fn gm, w std, p ing<br>cons, NSOC. 10% Is: off white,<br>por. 80% grey shale, sub platy-<br>ff white, micro xln, no vis por, d<br>SOC. 60% med-It grey shale, pla<br>e: It med grey, occ snady, gritty,<br>ion carb. | angular,<br>Grey shale,<br>gl por, sub<br>crm, micro<br>-platy,<br>ense,<br>ity, fissile,<br>mod firm,                |
| Gamma (API)                         | ита (А.Я.)<br>100<br>И |               | Intrinte-lise     Intr |                 |                      |                               | 25% Shaly ss, It g<br>mod cons, mod a<br>sub platy, mod fii<br>10% shaly sand-i<br>ang, mod-poorly<br>xln, few w/ vuggy<br>fissile, non carb.<br>40% Ls: cream, o<br>mod-hvy marl, N<br>brittle, non carb.<br>Ls: a/a. 50% shall<br>sub platy-platy, n<br>10% ss: off white<br>org matter, poor | prey-off white, f. gm, w. std, sub<br>arg, poor ingl por, NSOC. 75% G<br>m, non carb.<br>sandy shale, fn gm, w std, p ing<br>cons, NSOC. 10% Is: off white,<br>por. 80% grey shale, sub platy-<br>ff white, micro xIn, no vis por, do<br>SOC. 60% med-It grey shale, pla<br>e: It med grey, occ snady, gritty,             | angular,<br>Arey shale,<br>JI por, sub<br>crm, micro<br>-platy,<br>ense,<br>tty, fissile,<br>mod firm,<br>sl arg, occ |

| pyrite, NSOC. No odor. 20% sh a.a                                                                                                                                                    | Chloride:2000ppm<br>2# LCM |
|--------------------------------------------------------------------------------------------------------------------------------------------------------------------------------------|----------------------------|
| Ls: cream, beige, It brown, most micro xIn dense, sI-mod<br>marl, no vis por. Trc biopackstone, 750 micron clasts, poor<br>std, no sec por. Sh: It-med grey, subplaty, mod firm.     |                            |
| Ls: cream, It grey, micro xln, several fusulinids, no vis por,<br>trc marl, sl-mod arg, NSOC. Sh: med grey, sub platy, sl calc.                                                      |                            |
| Ls: It grey, beige, micro xln-vfn xln, brittle & dense, poor inxl<br>por, occ. mod marl, r. scat pp vug filled w marl, trc, scat org<br>mat, NSOC.                                   | MW 8.6<br>VIS 59<br>2# LCM |
| Ls: It grey, beige, cream, micro xIn-fn xIn, dense-brittle, occ<br>porr cemented w/ mod marl, poor vis inxl por, occ. scat pp<br>vug, litho and earthy tex, NSOC.                    |                            |
| Ls: light grey, beige, cream, fn xln, brittle, mod-hvy<br>marl,mod arg, occ. fusulinids, poor marl filled inxl por, trc<br>org material, NSOC.                                       |                            |
| Ls: light grey, beige, sl-mod marl, mod-hvy arg, fn xln-micro<br>xln, mod brittle-desne, occ fusulinids, no vis por, NSOC.                                                           |                            |
| Ls: cream, beige, It brown, micro xIn-fn xIn, mod arg,<br>mod-hvy marl, poor vis por, occ. mottled org mat, trc fossil<br>frag, NSOC. Sh: light grey- green, soft smooth, sub platy. |                            |
| Ls: It grey-cream, brittle, hvy marl, poor inxl por, NSOC. Dk<br>grey-black shale, mod carb, sub platy.                                                                              |                            |
| Ls: beige, brown, cream, fn xln, poor-fr inxl por, very brittle,<br>hvy marl, abd. org mat, NSOC, 5% black shale, firm, platy,<br>carb.                                              |                            |
| Ls: cream, beige, fn xln, brittle, v hvy marl, washes It<br>grey-white, poor- fair inxl por, scat org mat, NSFOC.                                                                    |                            |
| Ls cream, off white, micro xln, dense, litho tex, no vis por,<br>occ brittle, sl marl, NSOC.                                                                                         |                            |
| Ls: cream-grey, micro xln, brittle-dense, sl-mod marl, trc<br>oolitic gs, w. std, 250-350 microns, v poor-no vis sec por,<br>NSOC.                                                   |                            |
| Ls: cream, beige, micro xln, litho tex, no vis por, trc-mod marl, dense, NSOC.                                                                                                       |                            |
| Ls: grey, cream, buff, micro xln-vfn xln, mod marl, svrl brittle, occ. fossil frag, no vis por, NSOC.                                                                                |                            |
| Ls: cream, It grey, beige, fn xln-micor xln, sl marl, brittle-occ<br>dense/hrd, no vis por, abd org matter,svrl fossil frag NSOC.<br>5% Black shale: firm, platy, carb.              |                            |
| Ls: grey, beige, buff, micro xln, mod arg, mod-hvy marl,<br>washes white, most dense, occ brittle, no vis inxl por, occ.<br>fos frag, occ org mat, NSOC.                             |                            |
| Ls: light grey-cream, fn xln, mircor xln, hvy marl, poor vis<br>inxl por, v brittle, NSOC.                                                                                           |                            |
| Ls: cream-light grey, sevrl clasts, earthy tex, no vis por, abdnt org matter, NSOC.                                                                                                  |                            |
| Ls: cream-light grey, micro-fn xln, occ oolitic, <300 microns, poor-no vis por, v hvy marl, NSOC.                                                                                    |                            |
| Ls: cream-off white, micro xln, v hvy marl, occ oolitic w/ marl<br>filled por, occ. or matter, NSOC.                                                                                 |                            |
| Ls: cream-beige, micro xln, dense-brittle, very hvy marl, no                                                                                                                         |                            |

| vis por, NSOC.                                                                                                                                                                                                 |                                                   |
|----------------------------------------------------------------------------------------------------------------------------------------------------------------------------------------------------------------|---------------------------------------------------|
| Ls: beige, It brown, micro xIn-vfn xIn, dense, hard, very poor-no vis por, <1% w/ dead gilsonite stain, one cutting with live edge stain, no free oil, faint odor.                                             |                                                   |
| Flood black shale, firm, platy, blocky, very carb. Ls: beige, It<br>brown, fn xln, abdnt mot org mat, very hvy marl, white wash<br>(50% marl in tray)                                                          |                                                   |
| Ls: beige brown, micro xln, dense, hard, r. brittle, no vis por,<br>mod-hvy mot org mat, NSOC. Sh: light grey soft, gummy,<br>easly washed.                                                                    |                                                   |
| Ls: cream, micro-vf xln, dense, v hard, litho text, no vis<br>por,mod marl. Few cutting w/very slight dead edge stain,<br>no free oil or odor. 50% SH: Light dove grey, grey green,<br>smooth soft, non platy. | MW 8.9<br>VIS 53<br>2# LCM                        |
| Ls: cream, It grey, micro xIn, no vis por, dense. Abdnt light<br>grey shale, soft, non platy.                                                                                                                  |                                                   |
| Red shale: soft, non platy, easily washed. Ls: cream, micro xln, dense, no vis por, NSOC.                                                                                                                      |                                                   |
| Lansing A: Ls cream, fine-micro xln, dense, mod hard, occ<br>granular tex, v poor-no vis por, occ r scat vugs<150 micons<br>trace live edge stain, very faint sweet gassy odor, no free<br>oil.                |                                                   |
| Med-dk grey shale, subplaty firm, sl carb. Ls: cream, Ls: a/a<br>trc edge stain, no free oil, questionable odor. 3 cuttings w/<br>vf xln matric, r scat pp vugs, scat even live stain/sat.                     |                                                   |
| Ls cream, micro xIn-fn xIn, few sub oolitic, ooid <350<br>microns, very poor sec por, r scat pp vug, very faint ques<br>od, sl edge and scat stain, no free oil.                                               |                                                   |
| Ls: cream-It grey, occ arg, micro xIn-vfn xIn, no vis por,<br>NSOC.                                                                                                                                            |                                                   |
| Ls: cream, It grey, beige, micro xIn, trc oolitic gs,<br>350-500micons, porly std, no vis sec por, 3 cutting w/ hvy<br>dead asphaltic stain, no free oil or odor.                                              |                                                   |
| D porosity: sub oomoldic-oomoldic (several w no<br>dissolution), mod-well std, fair moldic por, poor<br>connectivity, 500-750 micron ooids, NSFO, stain, or odor.                                              |                                                   |
| Ls: cream, micro xln, dense, no vis por, trc fos frag, trc<br>brown chert, NSOC. 10% dk grey-black shale, platy, firm, sl<br>carb.                                                                             |                                                   |
| Ls: It grey-cream, micro xIn-occ r fn-med xIn, dense, v hard, no vis por, NSOC/                                                                                                                                |                                                   |
| Ls: cream, off white, It grey, micro xIn, dense, no vis por, sl<br>marl, sl cherty (translucent-It grey), NSOC.                                                                                                |                                                   |
| Ls: It grey-cream, beige, micro xIn-fn xIn, dense, no vis por,<br>mod arg, NSOC. Sh: It-med grey, calc, firm, sub platy, abdnt<br>org mat.                                                                     | MW 9.1<br>Vis 54<br>2# LCM                        |
| Ls: cream, oolitic, w. std, 350-500 microns, w. cons, poor sec oom and castic por, very hard, NSOC.                                                                                                            |                                                   |
| Oollitic limestone: cream, off white, 500-710 micoms, well<br>std, excellent moldic por, poor connected, w cons, NSFOC.<br>no odor.                                                                            |                                                   |
|                                                                                                                                                                                                                | Mud co check:<br>MW 9.0<br>Vis 55<br>Filtrate 5.4 |