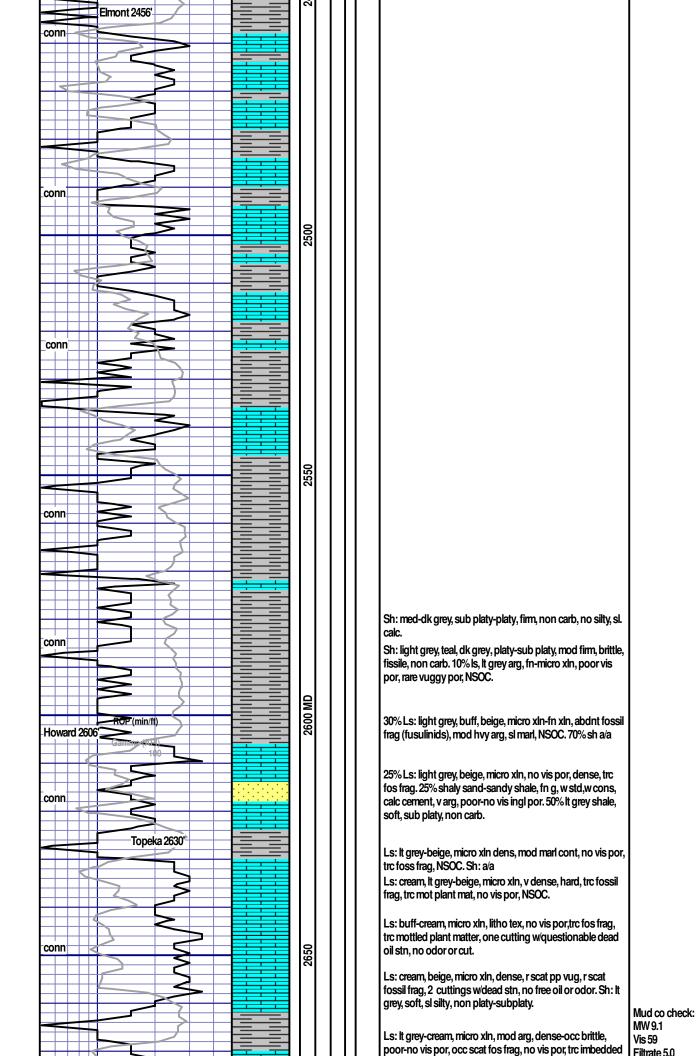

**MUD LOG** WellSight Systems Scale 1:240 (5"=100') Imperial **Measured Depth Log** Well Name: Tennyson #1-13 API: 15-141-20495 Location: NE SW SW NE Sec 13, T10S-R12W License Number: 31385 **Region:** Osborne Spud Date: 10/6/22 Drilling Completed: 10/10/22 Surface Coordinates: 39.185709,-98.608322 **Bottom Hole** Coordinates: Ground Elevation (ft): 1718.5 K.B. Elevation (ft): 1728.5 To: 3110 Logged Interval (ft): 2350 Total Depth (ft): 3110 Formation: KC G Type of Drilling Fluid: Chemical gel based mud Printed by MudLog from WellSight Systems 1-800-447-1534 www.WellSight.com

Respectfully submitted,

Chad Counts

|                                     |                        |               | 6i                                                                                                                                                                                                                                                                                                                                                                                                                                                                                                                                                                                                                                                                                                                                                                                                                                                                                                                                                                                                                                                                                                                                                                                                                                                                                                                                                                                                         |                 | - 11 -               | Format                        | tion Tops                                                                                                                                                                                                                                                                                       | D.:///i                                                                                                                                                                                                                                                                                                                    |                                                                                                                       |
|-------------------------------------|------------------------|---------------|------------------------------------------------------------------------------------------------------------------------------------------------------------------------------------------------------------------------------------------------------------------------------------------------------------------------------------------------------------------------------------------------------------------------------------------------------------------------------------------------------------------------------------------------------------------------------------------------------------------------------------------------------------------------------------------------------------------------------------------------------------------------------------------------------------------------------------------------------------------------------------------------------------------------------------------------------------------------------------------------------------------------------------------------------------------------------------------------------------------------------------------------------------------------------------------------------------------------------------------------------------------------------------------------------------------------------------------------------------------------------------------------------------|-----------------|----------------------|-------------------------------|-------------------------------------------------------------------------------------------------------------------------------------------------------------------------------------------------------------------------------------------------------------------------------------------------|----------------------------------------------------------------------------------------------------------------------------------------------------------------------------------------------------------------------------------------------------------------------------------------------------------------------------|-----------------------------------------------------------------------------------------------------------------------|
| Lourman 1 (D&A)                     |                        |               | Comparison Vells<br>Pike #1 (D&A)                                                                                                                                                                                                                                                                                                                                                                                                                                                                                                                                                                                                                                                                                                                                                                                                                                                                                                                                                                                                                                                                                                                                                                                                                                                                                                                                                                          |                 | Siqle #2 (0il)       |                               |                                                                                                                                                                                                                                                                                                 | g Location<br>nyson #1                                                                                                                                                                                                                                                                                                     |                                                                                                                       |
|                                     | SENWSWS                | ec 13-105-12W | SWNESWSWS.                                                                                                                                                                                                                                                                                                                                                                                                                                                                                                                                                                                                                                                                                                                                                                                                                                                                                                                                                                                                                                                                                                                                                                                                                                                                                                                                                                                                 | c 18-105        | -11₩                 | <u>NW Sw</u>                  | / Sec 11-10S-12W                                                                                                                                                                                                                                                                                | NE SV SV NE                                                                                                                                                                                                                                                                                                                | E Sec 13. T10S B12W                                                                                                   |
| Formation<br>Change Court           | 6 T-+                  | Sires. Camp   |                                                                                                                                                                                                                                                                                                                                                                                                                                                                                                                                                                                                                                                                                                                                                                                                                                                                                                                                                                                                                                                                                                                                                                                                                                                                                                                                                                                                            | Sir             |                      | Leg Tep<br>070                |                                                                                                                                                                                                                                                                                                 | 5                                                                                                                                                                                                                                                                                                                          | Lag Tap                                                                                                               |
| Stone Coral<br>Stone Coral Base     | 988<br>955             | 9             | 1005<br>973                                                                                                                                                                                                                                                                                                                                                                                                                                                                                                                                                                                                                                                                                                                                                                                                                                                                                                                                                                                                                                                                                                                                                                                                                                                                                                                                                                                                | -8              |                      | 972<br>940                    | 25<br>26                                                                                                                                                                                                                                                                                        | 763 (966)                                                                                                                                                                                                                                                                                                                  |                                                                                                                       |
| Stotler                             | -659                   | -3            | -656                                                                                                                                                                                                                                                                                                                                                                                                                                                                                                                                                                                                                                                                                                                                                                                                                                                                                                                                                                                                                                                                                                                                                                                                                                                                                                                                                                                                       | -6              |                      | NA                            | NA                                                                                                                                                                                                                                                                                              | 2391 (-662)                                                                                                                                                                                                                                                                                                                | 2391 (-662)                                                                                                           |
| Topeka                              | -896                   | -5            | -896                                                                                                                                                                                                                                                                                                                                                                                                                                                                                                                                                                                                                                                                                                                                                                                                                                                                                                                                                                                                                                                                                                                                                                                                                                                                                                                                                                                                       | -5              |                      | -895                          | -6                                                                                                                                                                                                                                                                                              | 2630' (-901)                                                                                                                                                                                                                                                                                                               | 2630" (-901)                                                                                                          |
| King Hill                           | -1025                  | -1            | -1021                                                                                                                                                                                                                                                                                                                                                                                                                                                                                                                                                                                                                                                                                                                                                                                                                                                                                                                                                                                                                                                                                                                                                                                                                                                                                                                                                                                                      | -5              | - C                  | -1022                         | 2 2 2 2 2 2 2 2 2 2 2 2 2 2 2 2 2 2 2 2                                                                                                                                                                                                                                                         | 2756 (-1027)                                                                                                                                                                                                                                                                                                               | 2755' (-1026)                                                                                                         |
| Queen Hill<br>Heebner               | -1094<br>-1174         | -3<br>-4      | -1091<br>-1174                                                                                                                                                                                                                                                                                                                                                                                                                                                                                                                                                                                                                                                                                                                                                                                                                                                                                                                                                                                                                                                                                                                                                                                                                                                                                                                                                                                             | -6<br>-4        | - 2                  | -1091                         | -6<br>-6                                                                                                                                                                                                                                                                                        | 2827' (-1098)<br>2910' (-1181)                                                                                                                                                                                                                                                                                             | 2826' (-1097)<br>2907' (-1178)                                                                                        |
| Toronto                             | -1195                  | -6            | -1199                                                                                                                                                                                                                                                                                                                                                                                                                                                                                                                                                                                                                                                                                                                                                                                                                                                                                                                                                                                                                                                                                                                                                                                                                                                                                                                                                                                                      | -2              |                      | -1196                         | -5                                                                                                                                                                                                                                                                                              | 2932 (-1203)                                                                                                                                                                                                                                                                                                               | 2930 (-1201)                                                                                                          |
| Lansing                             | -1231                  | -4            | -1233                                                                                                                                                                                                                                                                                                                                                                                                                                                                                                                                                                                                                                                                                                                                                                                                                                                                                                                                                                                                                                                                                                                                                                                                                                                                                                                                                                                                      | -2              |                      | -1227                         | -8                                                                                                                                                                                                                                                                                              | 2967 (-1238)                                                                                                                                                                                                                                                                                                               | 2964' (-1235)                                                                                                         |
| D Porosity                          | -1286                  | -3            | -1287                                                                                                                                                                                                                                                                                                                                                                                                                                                                                                                                                                                                                                                                                                                                                                                                                                                                                                                                                                                                                                                                                                                                                                                                                                                                                                                                                                                                      | -4              |                      | NDE                           |                                                                                                                                                                                                                                                                                                 | 3020" (-1291)                                                                                                                                                                                                                                                                                                              | 3018" (-1289)                                                                                                         |
| Anhy<br>Bent<br>Cht<br>Cht<br>Clyst |                        | 0.0.6.900     |                                                                                                                                                                                                                                                                                                                                                                                                                                                                                                                                                                                                                                                                                                                                                                                                                                                                                                                                                                                                                                                                                                                                                                                                                                                                                                                                                                                                            | lime            |                      |                               | Igne<br>Dark grey<br>Black sha<br>Lmst<br>Meta                                                                                                                                                                                                                                                  |                                                                                                                                                                                                                                                                                                                            | /mbo                                                                                                                  |
| ROP (min/ft)                        |                        |               |                                                                                                                                                                                                                                                                                                                                                                                                                                                                                                                                                                                                                                                                                                                                                                                                                                                                                                                                                                                                                                                                                                                                                                                                                                                                                                                                                                                                            |                 |                      |                               |                                                                                                                                                                                                                                                                                                 |                                                                                                                                                                                                                                                                                                                            |                                                                                                                       |
|                                     |                        |               | Lithology                                                                                                                                                                                                                                                                                                                                                                                                                                                                                                                                                                                                                                                                                                                                                                                                                                                                                                                                                                                                                                                                                                                                                                                                                                                                                                                                                                                                  | oil Shows<br>MD | DST<br>Straddle DST  | Perosity Type<br>Image        | G                                                                                                                                                                                                                                                                                               | eological Descriptions                                                                                                                                                                                                                                                                                                     | Remarks                                                                                                               |
| Gamma (API)                         | P (min/ft)             |               | Lithology                                                                                                                                                                                                                                                                                                                                                                                                                                                                                                                                                                                                                                                                                                                                                                                                                                                                                                                                                                                                                                                                                                                                                                                                                                                                                                                                                                                                  | oii Shows<br>MD | DST<br>Straddle DST  |                               | 25% Shaly ss, It g                                                                                                                                                                                                                                                                              | rey-off white, f. gm, w. std, sub<br>arg, poor ingl por, NSOC. 75% G                                                                                                                                                                                                                                                       | angular,                                                                                                              |
| Gamma (API)                         | 100                    |               | I         IIIIIIIIIIIIIIIIIIIIIIIIIIIIIIIIIIII                                                                                                                                                                                                                                                                                                                                                                                                                                                                                                                                                                                                                                                                                                                                                                                                                                                                                                                                                                                                                                                                                                                                                                                                                                                                                                                                                             |                 | DST<br>Streaddle DST |                               | 25% Shaly ss, It g<br>mod cons, mod a<br>sub platy, mod fi<br>10% shaly sand-<br>ang, mod-poorly                                                                                                                                                                                                | rey-off white, f. gm, w. std, sub<br>arg, poor ingl por, NSOC. 75% G<br>m, non carb.<br>sandy shale, fn gm, w std, p ing<br>cons, NSOC. 10% Is: off white,<br>por. 80% grey shale, sub platy-                                                                                                                              | angular,<br>Grey shale,<br>JI por, sub<br>cm, micro                                                                   |
| Gamma (API)                         | 100                    |               | 11-1-1-1-1-1-1         11-1         11         11         11         11         11         11         11         11         11         11         11         11         11         11         11         11         11         11         11         11         11         11         11         11         11         11         11         11         11         11         11         11         11         11         11         11         11         11         11         11         11         11         11         11         11         11         11         11         11         11         11         11         11         11         11         11         11         11         11         11         11         11         11         11         11         11         11         11         11         11         11         11         11         11         11         11         11         11         11         11         11         11         11         11         11         11         11         11         11         11         11         11         11         11         11         11         11         11         11                                                                                                                                                                                                                                               | 2400 MD MD      |                      | Porosity Type<br>Prosity Type | 25% Shaly ss, It g<br>mod cons, mod a<br>sub platy, mod fii<br>10% shaly sand-ang, mod-poorly<br>xln, few w/ vuggy<br>fissile, non carb.<br>40% Ls: cream, o<br>mod-hvy marl, N<br>brittle, non carb.                                                                                           | grey-off white, f. gm, w. std, sub<br>arg, poor ingl por, NSOC. 75% G<br>m, non carb.<br>sandy shale, fn gm, w std, p ing<br>cons, NSOC. 10% Is: off white,<br>por. 80% grey shale, sub platy-<br>ff white, micro xIn, no vis por, do<br>SOC. 60% med-It grey shale, pla                                                   | angular,<br>arey shale,<br>pl por, sub<br>crm, micro<br>-platy,<br>ense,<br>ty, fissile,                              |
| Gamma (API)                         | ита (А.Я.)<br>100<br>И |               | III         IIII         IIIIIIIIIIIIIIIIIIIIIIIIIIIIIIIIIIII                                                                                                                                                                                                                                                                                                                                                                                                                                                                                                                                                                                                                                                                                                                                                                                                                                                                                                                                    |                 |                      |                               | 25% Shaly ss, It g<br>mod cons, mod a<br>sub platy, mod fii<br>10% shaly sand-t<br>ang, mod-poorly<br>xln, few w/ vuggy<br>fissile, non carb.<br>40% Ls: cream, o<br>mod-hvy marl, N<br>brittle, non carb.<br>Ls: a/a. 50% shale<br>sub platy-platy, n                                          | rrey-off white, f. gm, w. std, sub<br>arg, poor ingl por, NSOC. 75% G<br>m, non carb.<br>sandy shale, fn gm, w std, p ing<br>cons, NSOC. 10% Is: off white,<br>por. 80% grey shale, sub platy-<br>ff white, micro xln, no vis por, d<br>SOC. 60% med-It grey shale, pla<br>e: It med grey, occ snady, gritty,<br>ion carb. | angular,<br>Grey shale,<br>gl por, sub<br>crm, micro<br>-platy,<br>ense,<br>ity, fissile,<br>mod firm,                |
| Gamma (API)                         | ита (А.Я.)<br>100<br>И |               | Intrinte-lise     Intr |                 |                      |                               | 25% Shaly ss, It g<br>mod cons, mod a<br>sub platy, mod fii<br>10% shaly sand-i<br>ang, mod-poorly<br>xln, few w/ vuggy<br>fissile, non carb.<br>40% Ls: cream, o<br>mod-hvy marl, N<br>brittle, non carb.<br>Ls: a/a. 50% shall<br>sub platy-platy, n<br>10% ss: off white<br>org matter, poor | prey-off white, f. gm, w. std, sub<br>arg, poor ingl por, NSOC. 75% G<br>m, non carb.<br>sandy shale, fn gm, w std, p ing<br>cons, NSOC. 10% Is: off white,<br>por. 80% grey shale, sub platy-<br>ff white, micro xIn, no vis por, do<br>SOC. 60% med-It grey shale, pla<br>e: It med grey, occ snady, gritty,             | angular,<br>Arey shale,<br>JI por, sub<br>crm, micro<br>-platy,<br>ense,<br>tty, fissile,<br>mod firm,<br>sl arg, occ |

| pyrite, NSOC. No odor. 20% sh a.a                                                                                                                                                    | Chloride:2000ppm<br>2# LCM |
|--------------------------------------------------------------------------------------------------------------------------------------------------------------------------------------|----------------------------|
| Ls: cream, beige, It brown, most micro xIn dense, sI-mod<br>marl, no vis por. Trc biopackstone, 750 micron clasts, poor<br>std, no sec por. Sh: It-med grey, subplaty, mod firm.     |                            |
| Ls: cream, It grey, micro xln, several fusulinids, no vis por,<br>trc marl, sl-mod arg, NSOC. Sh: med grey, sub platy, sl calc.                                                      |                            |
| Ls: It grey, beige, micro xln-vfn xln, brittle & dense, poor inxl<br>por, occ. mod marl, r. scat pp vug filled w marl, trc, scat org<br>mat, NSOC.                                   | MW 8.6<br>VIS 59<br>2# LCM |
| Ls: It grey, beige, cream, micro xIn-fn xIn, dense-brittle, occ<br>porr cemented w/ mod marl, poor vis inxl por, occ. scat pp<br>vug, litho and earthy tex, NSOC.                    |                            |
| Ls: light grey, beige, cream, fn xln, brittle, mod-hvy<br>marl,mod arg, occ. fusulinids, poor marl filled inxl por, trc<br>org material, NSOC.                                       |                            |
| Ls: light grey, beige, sl-mod marl, mod-hvy arg, fn xln-micro<br>xln, mod brittle-desne, occ fusulinids, no vis por, NSOC.                                                           |                            |
| Ls: cream, beige, It brown, micro xIn-fn xIn, mod arg,<br>mod-hvy marl, poor vis por, occ. mottled org mat, trc fossil<br>frag, NSOC. Sh: light grey- green, soft smooth, sub platy. |                            |
| Ls: It grey-cream, brittle, hvy marl, poor inxl por, NSOC. Dk<br>grey-black shale, mod carb, sub platy.                                                                              |                            |
| Ls: beige, brown, cream, fn xln, poor-fr inxl por, very brittle,<br>hvy marl, abd. org mat, NSOC, 5% black shale, firm, platy,<br>carb.                                              |                            |
| Ls: cream, beige, fn xln, brittle, v hvy marl, washes It<br>grey-white, poor- fair inxl por, scat org mat, NSFOC.                                                                    |                            |
| Ls cream, off white, micro xln, dense, litho tex, no vis por,<br>occ brittle, sl marl, NSOC.                                                                                         |                            |
| Ls: cream-grey, micro xln, brittle-dense, sl-mod marl, trc<br>oolitic gs, w. std, 250-350 microns, v poor-no vis sec por,<br>NSOC.                                                   |                            |
| Ls: cream, beige, micro xln, litho tex, no vis por, trc-mod marl, dense, NSOC.                                                                                                       |                            |
| Ls: grey, cream, buff, micro xln-vfn xln, mod marl, svrl brittle, occ. fossil frag, no vis por, NSOC.                                                                                |                            |
| Ls: cream, It grey, beige, fn xln-micor xln, sl marl, brittle-occ<br>dense/hrd, no vis por, abd org matter,svrl fossil frag NSOC.<br>5% Black shale: firm, platy, carb.              |                            |
| Ls: grey, beige, buff, micro xln, mod arg, mod-hvy marl,<br>washes white, most dense, occ brittle, no vis inxl por, occ.<br>fos frag, occ org mat, NSOC.                             |                            |
| Ls: light grey-cream, fn xln, mircor xln, hvy marl, poor vis<br>inxl por, v brittle, NSOC.                                                                                           |                            |
| Ls: cream-light grey, sevrl clasts, earthy tex, no vis por, abdnt org matter, NSOC.                                                                                                  |                            |
| Ls: cream-light grey, micro-fn xln, occ oolitic, <300 microns, poor-no vis por, v hvy marl, NSOC.                                                                                    |                            |
| Ls: cream-off white, micro xln, v hvy marl, occ oolitic w/ marl<br>filled por, occ. or matter, NSOC.                                                                                 |                            |
| Ls: cream-beige, micro xln, dense-brittle, very hvy marl, no                                                                                                                         |                            |

| vis por, NSOC.                                                                                                                                                                                                 |                                                   |
|----------------------------------------------------------------------------------------------------------------------------------------------------------------------------------------------------------------|---------------------------------------------------|
| Ls: beige, It brown, micro xIn-vfn xIn, dense, hard, very poor-no vis por, <1% w/ dead gilsonite stain, one cutting with live edge stain, no free oil, faint odor.                                             |                                                   |
| Flood black shale, firm, platy, blocky, very carb. Ls: beige, It<br>brown, fn xln, abdnt mot org mat, very hvy marl, white wash<br>(50% marl in tray)                                                          |                                                   |
| Ls: beige brown, micro xln, dense, hard, r. brittle, no vis por,<br>mod-hvy mot org mat, NSOC. Sh: light grey soft, gummy,<br>easly washed.                                                                    |                                                   |
| Ls: cream, micro-vf xln, dense, v hard, litho text, no vis<br>por,mod marl. Few cutting w/very slight dead edge stain,<br>no free oil or odor. 50% SH: Light dove grey, grey green,<br>smooth soft, non platy. | MW 8.9<br>VIS 53<br>2# LCM                        |
| Ls: cream, It grey, micro xIn, no vis por, dense. Abdnt light<br>grey shale, soft, non platy.                                                                                                                  |                                                   |
| Red shale: soft, non platy, easily washed. Ls: cream, micro xln, dense, no vis por, NSOC.                                                                                                                      |                                                   |
| Lansing A: Ls cream, fine-micro xln, dense, mod hard, occ<br>granular tex, v poor-no vis por, occ r scat vugs<150 micons<br>trace live edge stain, very faint sweet gassy odor, no free<br>oil.                |                                                   |
| Med-dk grey shale, subplaty firm, sl carb. Ls: cream, Ls: a/a<br>trc edge stain, no free oil, questionable odor. 3 cuttings w/<br>vf xln matric, r scat pp vugs, scat even live stain/sat.                     |                                                   |
| Ls cream, micro xIn-fn xIn, few sub oolitic, ooid <350<br>microns, very poor sec por, r scat pp vug, very faint ques<br>od, sl edge and scat stain, no free oil.                                               |                                                   |
| Ls: cream-It grey, occ arg, micro xIn-vfn xIn, no vis por,<br>NSOC.                                                                                                                                            |                                                   |
| Ls: cream, It grey, beige, micro xIn, trc oolitic gs,<br>350-500micons, porly std, no vis sec por, 3 cutting w/ hvy<br>dead asphaltic stain, no free oil or odor.                                              |                                                   |
| D porosity: sub oomoldic-oomoldic (several w no<br>dissolution), mod-well std, fair moldic por, poor<br>connectivity, 500-750 micron ooids, NSFO, stain, or odor.                                              |                                                   |
| Ls: cream, micro xln, dense, no vis por, trc fos frag, trc<br>brown chert, NSOC. 10% dk grey-black shale, platy, firm, sl<br>carb.                                                                             |                                                   |
| Ls: It grey-cream, micro xIn-occ r fn-med xIn, dense, v hard, no vis por, NSOC/                                                                                                                                |                                                   |
| Ls: cream, off white, It grey, micro xIn, dense, no vis por, sl<br>marl, sl cherty (translucent-It grey), NSOC.                                                                                                |                                                   |
| Ls: It grey-cream, beige, micro xIn-fn xIn, dense, no vis por,<br>mod arg, NSOC. Sh: It-med grey, calc, firm, sub platy, abdnt<br>org mat.                                                                     | MW 9.1<br>Vis 54<br>2# LCM                        |
| Ls: cream, oolitic, w. std, 350-500 microns, w. cons, poor sec oom and castic por, very hard, NSOC.                                                                                                            |                                                   |
| Oollitic limestone: cream, off white, 500-710 micoms, well<br>std, excellent moldic por, poor connected, w cons, NSFOC.<br>no odor.                                                                            |                                                   |
|                                                                                                                                                                                                                | Mud co check:<br>MW 9.0<br>Vis 55<br>Filtrate 5.4 |