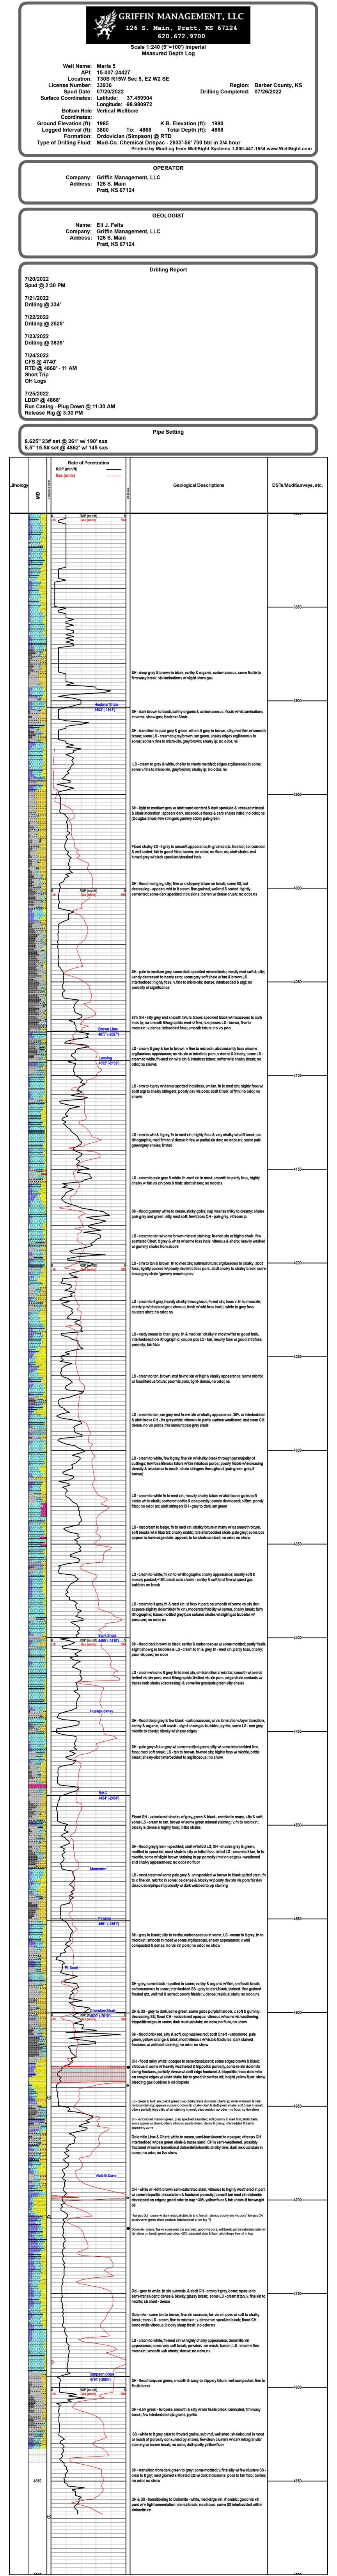

### Tops

| Name          | Тор  | Datum |
|---------------|------|-------|
| Heebner       | 3906 | -1916 |
| Brown Lime    | 4076 | -2086 |
| Lansing       | 4098 | -2108 |
| Stark         | 4398 | -2408 |
| B/KC          | 4482 | -2492 |
| Pawnee        | 4551 | -2561 |
| Cherokee      | 4587 | -2597 |
| Viola         | 4670 | -2680 |
| Simpson Shale | 4791 | -2801 |