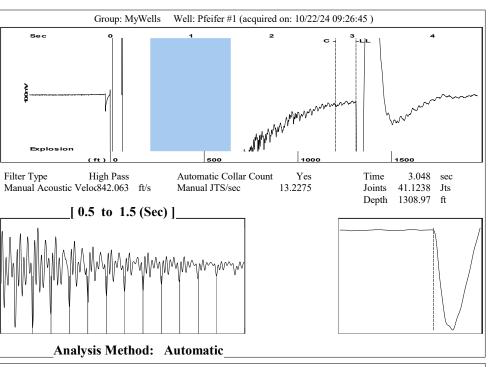

Re: Temporary Abandonment API 15-179-20977-00-00 PFEIFER 1 NE/4 Sec.23-09S-26W Sheridan County, Kansas