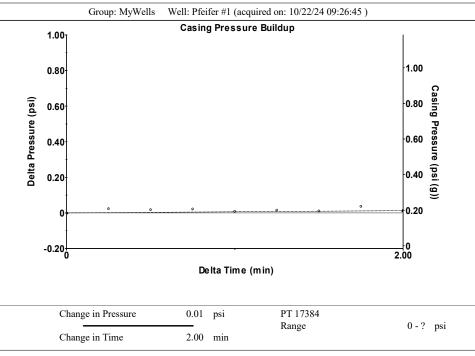

Re: Temporary Abandonment API 15-179-20977-00-00 PFEIFER 1 NE/4 Sec.23-09S-26W Sheridan County, Kansas