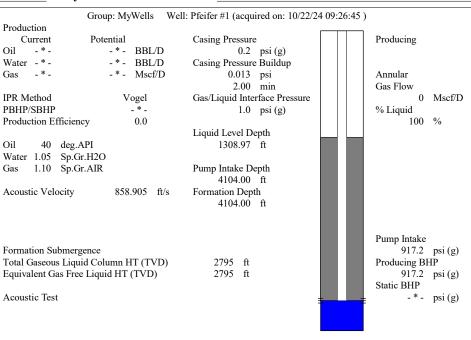

Re: Temporary Abandonment API 15-179-20977-00-00 PFEIFER 1 NE/4 Sec.23-09S-26W Sheridan County, Kansas