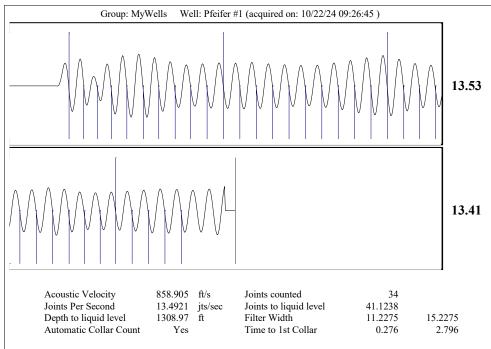

Re: Temporary Abandonment API 15-179-20977-00-00 PFEIFER 1 NE/4 Sec.23-09S-26W Sheridan County, Kansas