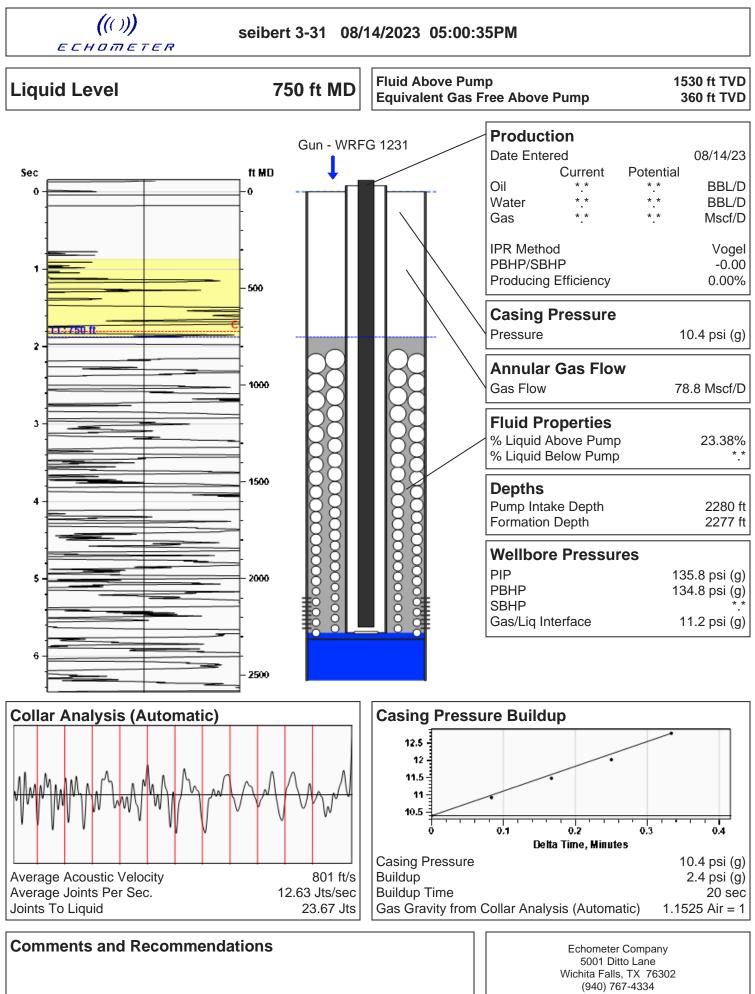

11/06/2024

Cooper Seely Darrah Oil Company, LLC 125 N MARKET SUITE 1015 WICHITA, KS 67202-1700

Re: Temporary Abandonment API 15-185-23154-00-00 SEIBERT 3-31 SW/4 Sec.31-24S-15W Stafford County, Kansas

Dear Cooper Seely: