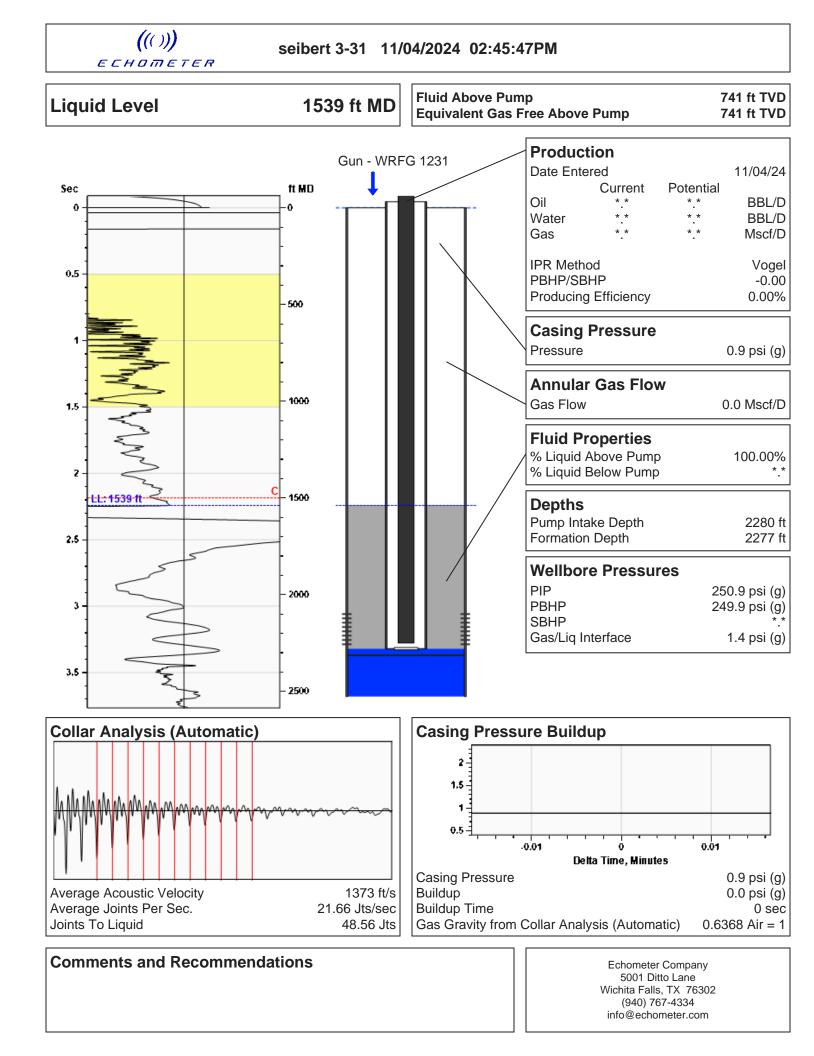

11/06/2024

Cooper Seely Darrah Oil Company, LLC 125 N MARKET SUITE 1015 WICHITA, KS 67202-1700

Re: Temporary Abandonment API 15-185-23154-00-00 SEIBERT 3-31 SW/4 Sec.31-24S-15W Stafford County, Kansas

Dear Cooper Seely: