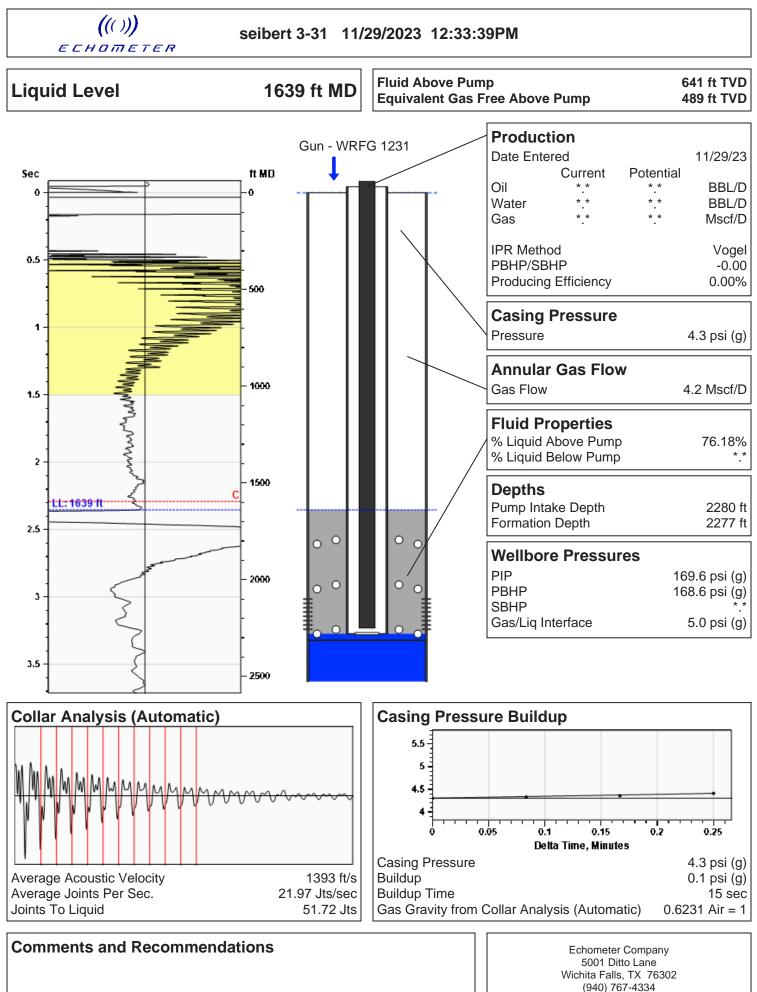

11/06/2024

Cooper Seely Darrah Oil Company, LLC 125 N MARKET SUITE 1015 WICHITA, KS 67202-1700

Re: Temporary Abandonment API 15-185-23154-00-00 SEIBERT 3-31 SW/4 Sec.31-24S-15W Stafford County, Kansas

Dear Cooper Seely: