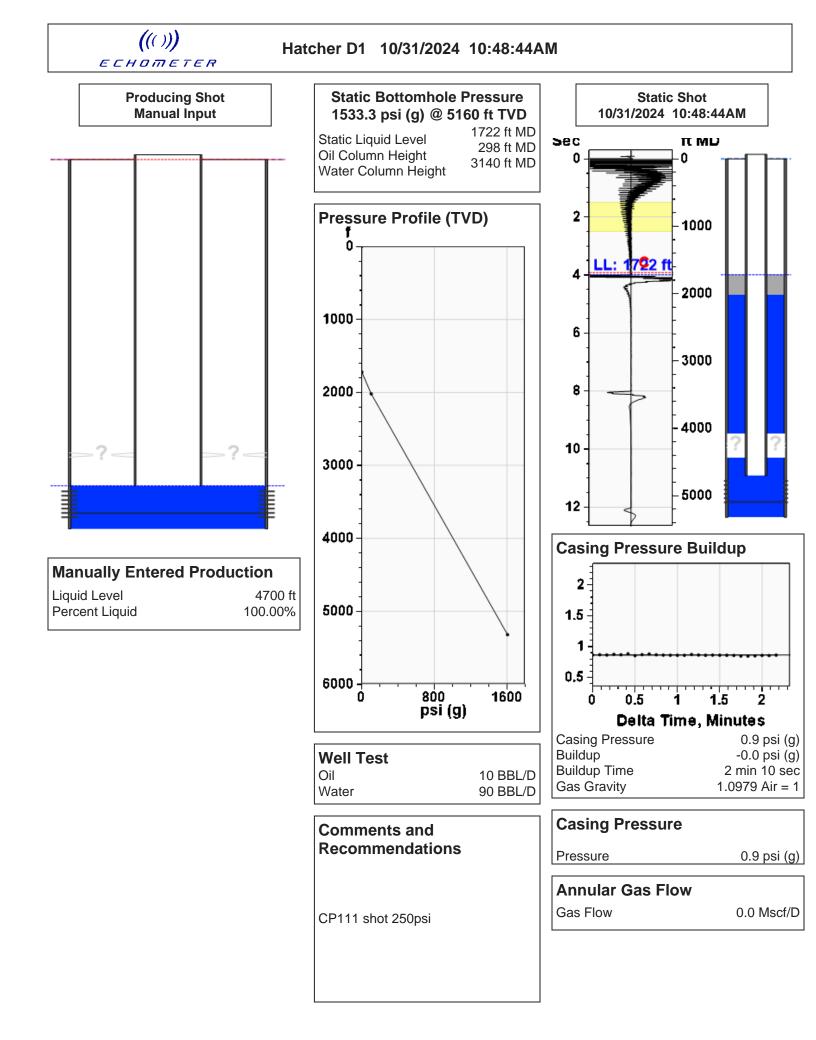

|                           |
| TA Approved: 🗌 Yes 🗌 [                       | Denied Date: |           |               |                |                           |

## Mail to the Appropriate KCC Conservation Office:

|  | KCC District Office #1 - 210 E. Frontview, Suite A, Dodge City, KS 67801               | Phone 620.682.7933 |
|--|----------------------------------------------------------------------------------------|--------------------|
|  | KCC District Office #2 - 3450 N. Rock Road, Building 600, Suite 601, Wichita, KS 67226 | Phone 316.337.7400 |
|  | KCC District Office #3 - 137 E. 21st St., Chanute, KS 66720                            | Phone 620.902.6450 |
|  | KCC District Office #4 - 2301 E. 13th Street, Hays, KS 67601-2651                      | Phone 785.261.6250 |



Conservation Division District Office No. 1 210 E. Frontview, Suite A Dodge City, KS 67801



Phone: 620-682-7933 http://kcc.ks.gov/

Andrew J. French, Chairperson Dwight D. Keen, Commissioner Annie Kuether, Commissioner Laura Kelly, Governor

11/06/2024

Amanda Lair BCE-Mach LLC 14201 WIRELESS WAY, SUITE 300 OKLAHOMA CITY, OK 73134-2521

Re: Temporary Abandonment API 15-175-21817-00-00 HATCHER D 1 SE/4 Sec.26-33S-33W Seward County, Kansas

Dear Amanda Lair:

"Your temporary abandonment (TA) application for the well listed above has been approved. In accordance with K.A.R. 82-3-111 the TA status of this well will expire 11/06/2025.

\* If you return this well to service or plug it, please notify the District Office.

\* If you sell this well you are required to file a Transfer of Operato