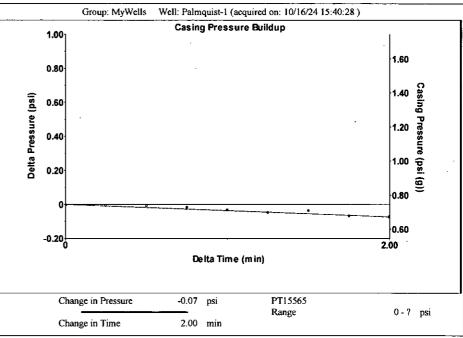

## 11/06/2024

Anthony Farrar Indian Oil Co., Inc. 308 S. Main St. PO BOX 209 MEDICINE LODGE, KS 67104-0209

Re: Temporary Abandonment API 15-151-20356-00-00 PALMQUIST 1 SE/4 Sec.32-29S-13W Pratt County, Kansas