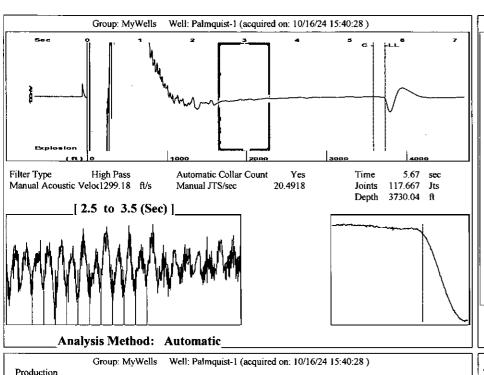

## 11/06/2024

Anthony Farrar Indian Oil Co., Inc. 308 S. Main St. PO BOX 209 MEDICINE LODGE, KS 67104-0209

Re: Temporary Abandonment API 15-151-20356-00-00 PALMQUIST 1 SE/4 Sec.32-29S-13W Pratt County, Kansas