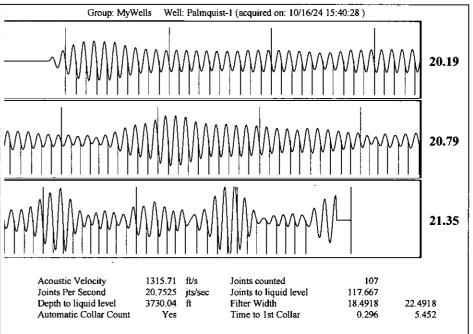

## 11/06/2024

Anthony Farrar Indian Oil Co., Inc. 308 S. Main St. PO BOX 209 MEDICINE LODGE, KS 67104-0209

Re: Temporary Abandonment API 15-151-20356-00-00 PALMQUIST 1 SE/4 Sec.32-29S-13W Pratt County, Kansas