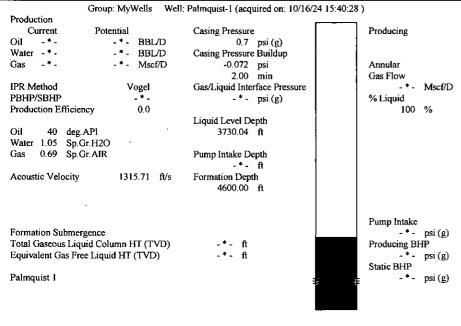

## 11/06/2024

Anthony Farrar Indian Oil Co., Inc. 308 S. Main St. PO BOX 209 MEDICINE LODGE, KS 67104-0209

Re: Temporary Abandonment API 15-151-20356-00-00 PALMQUIST 1 SE/4 Sec.32-29S-13W Pratt County, Kansas