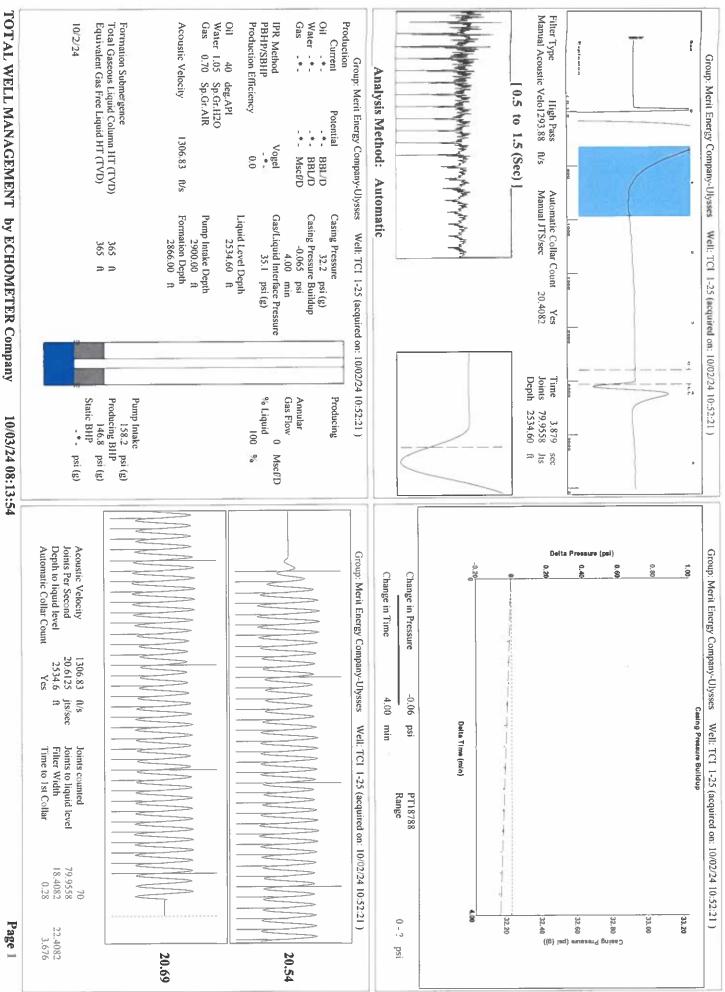

| KCC District Office #4 - 2301 E. 13th Street, Hays, KS 67601-2651                      | Phone 785.261.6250 |



Conservation Division District Office No. 1 210 E. Frontview, Suite A Dodge City, KS 67801



Phone: 620-682-7933 http://kcc.ks.gov/

Andrew J. French, Chairperson Dwight D. Keen, Commissioner Annie Kuether, Commissioner Laura Kelly, Governor

11/07/2024

Katherine McClurkan Merit Energy Company, LLC 13727 Noel Road, Suite 1200 Dallas, TX 75240-7362

Re: Temporary Abandonment API 15-081-21327-00-00 TCI 1-25 NE/4 Sec.25-28S-33W Haskell County, Kansas

Dear Katherine McClurkan:

"Your temporary abandonment (TA) application for the well listed above has been approved. In accordance with K.A.R. 82-3-111 the TA status of this well will expire 11/07/2025.

\* If you return this well to service or plug it, please notify the District Office.

\* If you sell this well you are required to file a T