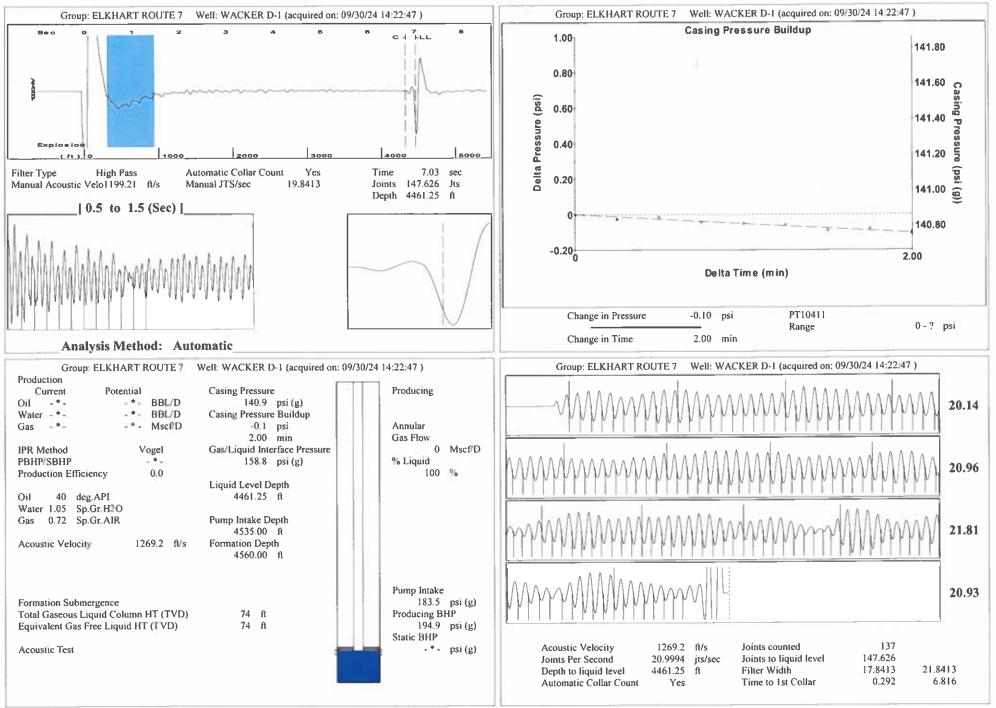

| KCC District Office #3 - 137 E. 21st St., Chanute, KS 66720                            | Phone 620.902.6450 |
| The second | KCC District Office #4 - 2301 E. 13th Street, Hays, KS 67601-2651                      | Phone 785.261.6250 |



Conservation Division District Office No. 1 210 E. Frontview, Suite A Dodge City, KS 67801



Phone: 620-682-7933 http://kcc.ks.gov/

Andrew J. French, Chairperson Dwight D. Keen, Commissioner Annie Kuether, Commissioner Laura Kelly, Governor

11/07/2024

Katherine McClurkan Merit Energy Company, LLC 13727 NOEL ROAD, SUITE 1200 DALLAS, TX 75240-7362

Re: Temporary Abandonment API 15-129-20605-00-00 Wacker D 1 NE/4 Sec.24-33S-43W Morton County, Kansas

Dear Katherine McClurkan:

"Your temporary abandonment (TA) application for the well listed above has been approved. In accordance with K.A.R. 82-3-111 the TA status of this well will expire 11/07/2025.

\* If you return this well to service or plug it, please notify the District Office.

\* If you sell this well you are required to file a