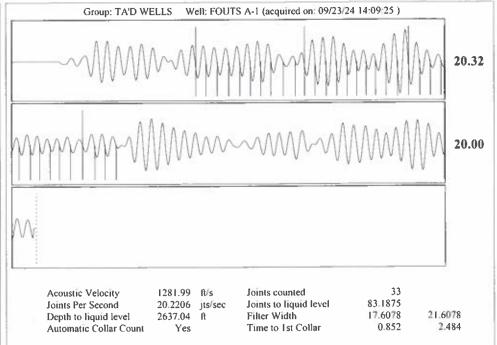

| KCC Dis                                   | trict Office #2 - | · 3450 N. Roc | к Road, | Building 600, S                                                                                                                                                                                                                                                                                                                                          | Suite 601, Wichita | a, KS 6/226        |             | Phone 316.33      | 37.7400   |               |           |       |    |     |            |             |           |         |        |   |

KCC District Office #3 - 137 E. 21st St., Chanute, KS 66720

KCC District Office #4 - 2301 E. 13th Street, Hays, KS 67601-2651









Conservation Division District Office No. 1 210 E. Frontview, Suite A Dodge City, KS 67801



Phone: 620-682-7933 http://kcc.ks.gov/

Laura Kelly, Governor

Andrew J. French, Chairperson Dwight D. Keen, Commissioner Annie Kuether, Commissioner

## 11/07/2024

Katherine McClurkan Merit Energy Company, LLC 13727 Noel Road, Suite 1200 Dallas, TX 75240-7362

Re: Temporary Abandonment API 15-129-20356-00-01 Fouts A 1 NE/4 Sec.11-34S-40W Morton County, Kansas

## Dear Katherine McClurkan:

- "Your temporary abandonment (TA) application for the well listed above has been approved. In accordance with K.A.R. 82-3-111 the TA status of this well will expire 11/07/2025.
- \* If you return this well to service or plug it, please notify the District Office.
- \* If you sell this well you are required