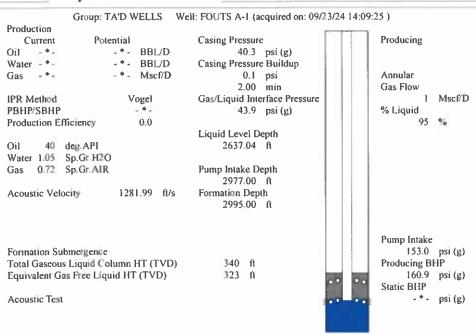

| KCC Dis                                   | trict Office #2 - | · 3450 N. Roc | к Road, | Building 600, S                                                                                                                                                                                                                                                                                                                                          | Suite 601, Wichita | a, KS 6/226        |             | Phone 316.33      | 37.7400   |               |           |       |    |     |            |             |           |         |        |   |

KCC District Office #3 - 137 E. 21st St., Chanute, KS 66720

KCC District Office #4 - 2301 E. 13th Street, Hays, KS 67601-2651









Conservation Division District Office No. 1 210 E. Frontview, Suite A Dodge City, KS 67801



Phone: 620-682-7933 http://kcc.ks.gov/

Laura Kelly, Governor

Andrew J. French, Chairperson Dwight D. Keen, Commissioner Annie Kuether, Commissioner

## 11/07/2024

Katherine McClurkan Merit Energy Company, LLC 13727 Noel Road, Suite 1200 Dallas, TX 75240-7362

Re: Temporary Abandonment API 15-129-20356-00-01 Fouts A 1 NE/4 Sec.11-34S-40W Morton County, Kansas

## Dear Katherine McClurkan:

- "Your temporary abandonment (TA) application for the well listed above has been approved. In accordance with K.A.R. 82-3-111 the TA status of this well will expire 11/07/2025.
- \* If you return this well to service or plug it, please notify the District Office.
- \* If you sell this well you are require