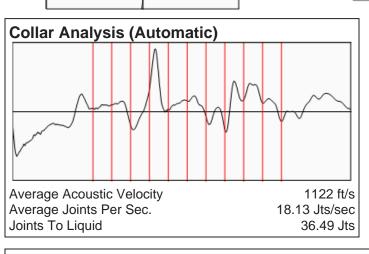

((()))

Sec

0

2

4

6

8

HMU 204 10/31/2024 02:16:38PM ECHOMETER Fluid Above Pump 3699 ft TVD **Liquid Level** 1130 ft MD **Equivalent Gas Free Above Pump** 3699 ft TVD Production Gun - WRFG753 Date Entered ft MC Current Potential Oil 0 Water Gas **IPR** Method PBHP/SBHP Producing Efficiency 1000 LL: 1130 ft **Casing Pressure** Pressure 36.7 psi (g) Annular Gas Flow Gas Flow 0.0 Mscf/D 2000 **Fluid Properties** % Liquid Above Pump % Liquid Below Pump Depths 3000 Pump Intake Depth Formation Depth Wellbore Pressures PIP 1236.0 psi (g) PBHP 1224.0 psi (g) 4000 SBHP Gas/Liq Interface 38.5 psi (g)