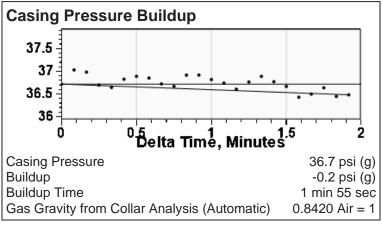

((()))

Sec

0

2

4

6

8

HMU 204 10/31/2024 02:16:38PM ECHOMETER Fluid Above Pump 3699 ft TVD **Liquid Level** 1130 ft MD **Equivalent Gas Free Above Pump** 3699 ft TVD Production Gun - WRFG753 Date Entered ft MC Current Potential Oil 0 Water Gas **IPR** Method PBHP/SBHP Producing Efficiency 1000 LL: 1130 ft **Casing Pressure** Pressure 36.7 psi (g) Annular Gas Flow Gas Flow 0.0 Mscf/D 2000 **Fluid Properties** % Liquid Above Pump % Liquid Below Pump Depths 3000 Pump Intake Depth Formation Depth Wellbore Pressures PIP 1236.0 psi (g) PBHP 1224.0 psi (g) 4000 SBHP Gas/Liq Interface 38.5 psi (g)