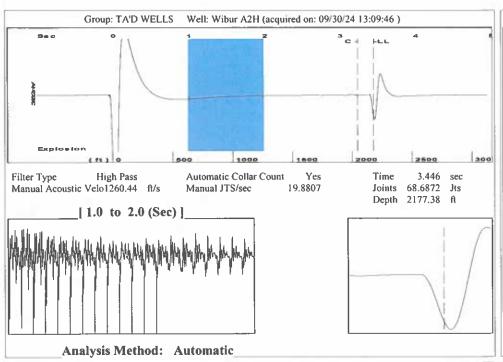

## 11/07/2024

Katherine McClurkan Merit Energy Company, LLC 13727 NOEL ROAD, SUITE 1200 DALLAS, TX 75240-7362

Re: Temporary Abandonment API 15-129-21446-00-01 Wilbur A 2H SE/4 Sec.16-34S-41W Morton County, Kansas