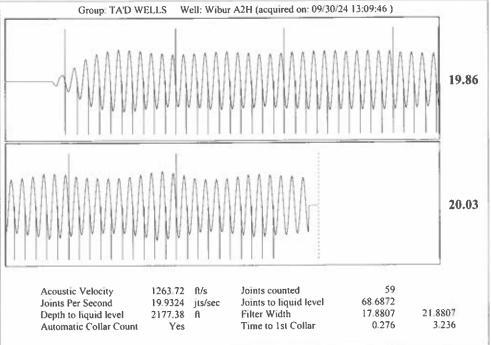

## 11/07/2024

Katherine McClurkan Merit Energy Company, LLC 13727 NOEL ROAD, SUITE 1200 DALLAS, TX 75240-7362

Re: Temporary Abandonment API 15-129-21446-00-01 Wilbur A 2H SE/4 Sec.16-34S-41W Morton County, Kansas