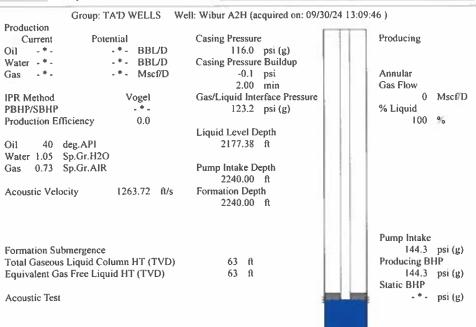

## 11/07/2024

Katherine McClurkan Merit Energy Company, LLC 13727 NOEL ROAD, SUITE 1200 DALLAS, TX 75240-7362

Re: Temporary Abandonment API 15-129-21446-00-01 Wilbur A 2H SE/4 Sec.16-34S-41W Morton County, Kansas