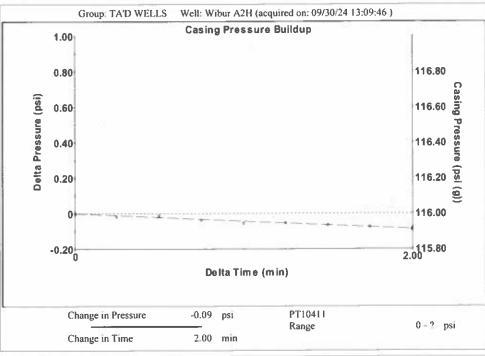

## 11/07/2024

Katherine McClurkan Merit Energy Company, LLC 13727 NOEL ROAD, SUITE 1200 DALLAS, TX 75240-7362

Re: Temporary Abandonment API 15-129-21446-00-01 Wilbur A 2H SE/4 Sec.16-34S-41W Morton County, Kansas